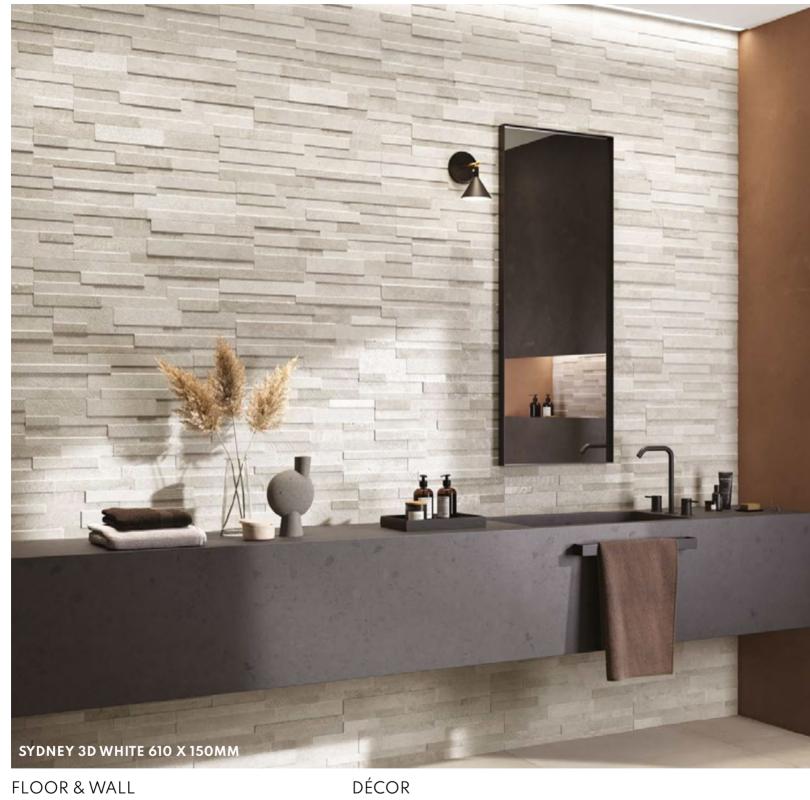

FIED

**MATERIAL** PORCELAIN

THICKNESS 10.5MM

> FINISH MATT

SHADE VARIATION MODERATE

FLOOR & WALL 600 X 300MM

FLOOR & WALL 600 X 600MM



FLOOR









DARK GREY IVORY WHITE



# SANDSTONE

SANDSTONE IS PERFECT FOR OUTDOOR AREAS OF THE HOME DUE TO ITS 20MM THICKNESS, 10MM IS ALSO AVAILABLE UPON A SPECIAL ORDER BASIS.

**CHARACTERISTICS** 

EDGE PROFILE RECTIFIED

**MATERIAL** PORCELAIN

THICKNESS 10MM / 20MM

FINISH MATT

SHADE VARIATION MODERATE

FLOOR & WALL 1200 X 600MM



#### WALL



# SCALE HEXAGON

SCALE IS A CERAMIC WALL TILE IN A HEXAGON SHAPE WHICH IS UNIQUE AND PERFECT FOR ANY AREA FROM SPLASHBACKS TO LARGE BATHROOMS AND KITCHENS.

**CHARACTERISTICS** 

EDGE PROFILE NON-RECTIFIED

> MATERIAL CERAMIC

> > THICKNESS 9MM

FINISH GLOSS

SHADE VARIATION NONE

WALL 124 X 107MM



FLOOR & WALL

















WHITE BEIGE TAUPE

DARK

BEIGE

TAUPE

DARK



## SYDNEY

SYDNEY IS A CONCRETE EFFECT RECTIFIED PORCELAIN WALL AND FLOOR TILE IN TWO SIZES AND A MATCHING DECORATIVE PIECE TO GO ALONGSIDE.

**CHARACTERISTICS** 

**EDGE PROFILE** RECTIFIED

**MATERIAL** PORCELAIN

THICKNESS 10MM

> FINISH MATT

SHADE VARIATION MODERATE

FLOOR & WALL 600 X 300MM

WALL & DÉCOR 610 X 150MM FLOOR & WALL 600 X 600MM





COMPASS **BLACK** 



COMPASS WHITE



**CROSS** BLUE



**CROSS** GREY



GAUDI BLUE



GAUDI GREY



ORNAMENTAL PETALS GREY



BLACK



PETALS BLUE



### SYMPHONY

SYMPHONY IS AN IDEAL CHOICE TO CREATE A WELCOMING ATMOSPHERE THAT SUITS A SOPHISTICATED ENVIRONMENT, PROVIDING A SENSATION OF WELLNESS AND RELAXATION.

**CHARACTERISTICS** 

EDGE PROFILE NON-RECTIFIED