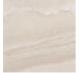

### CARRARA MARBLE

CARRARA IS A PORCELAIN MARBLE
EFFECT TILE WHICH IMITATES
ONE OF THE MOST POPULAR MARBLES
IN THE WORLD. ITS SIMPLICITY IS
WHAT REALLY MAKES THIS
RANGE STAND OUT.

**CHARACTERISTICS** 

**EDGE PROFILE** RECTIFIED

**MATERIAL** PORCELAIN

FLOOR & WALL 600 X 300MM

THICKNESS 10MM

FLOOR & WALL 1200 X 600MM **FINISH**MATT / POLISHED

SHADE VARIATION LOW

FLOOR & WALL 750 X 750MM

FLOOR & WALL 600 X 600MM

CREAM GREY MOON