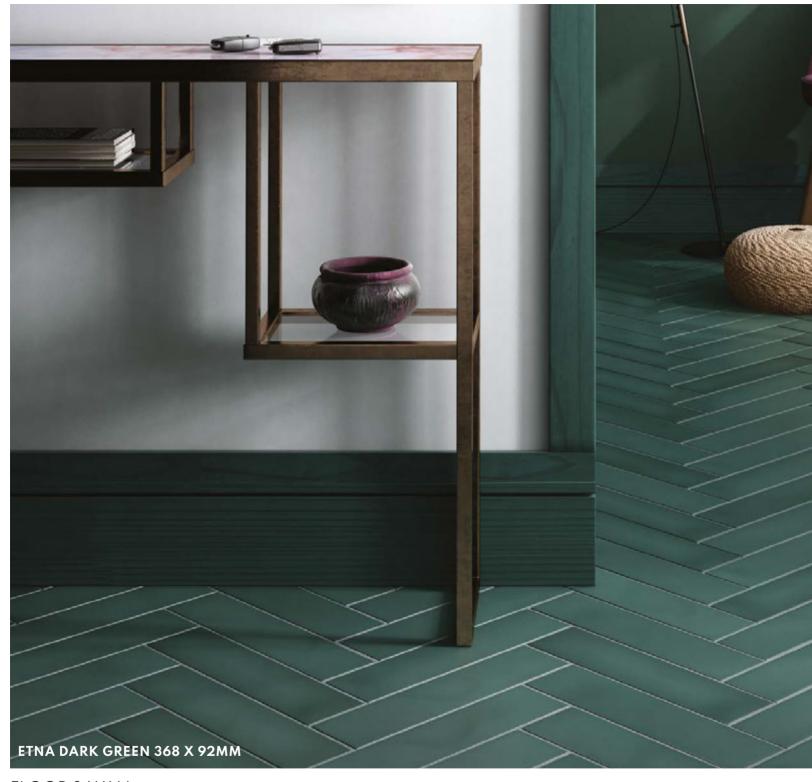

# ETNA

ETNA IS A SMALL FORMAT PORCELAIN FLOOR AND WALL TILE WITH A VARIETY OF COLOURS.

CHARACTERISTICS

EDGE PROFILE NON-RECTIFIED

**MATERIAL** PORCELAIN

THICKNESS 9MM

> FINISH MATT

SHADE VARIATION HIGH

FLOOR & WALL 368 X 92MM

FLOOR & WALL

NATURAL SILVER

SILVER WHITE