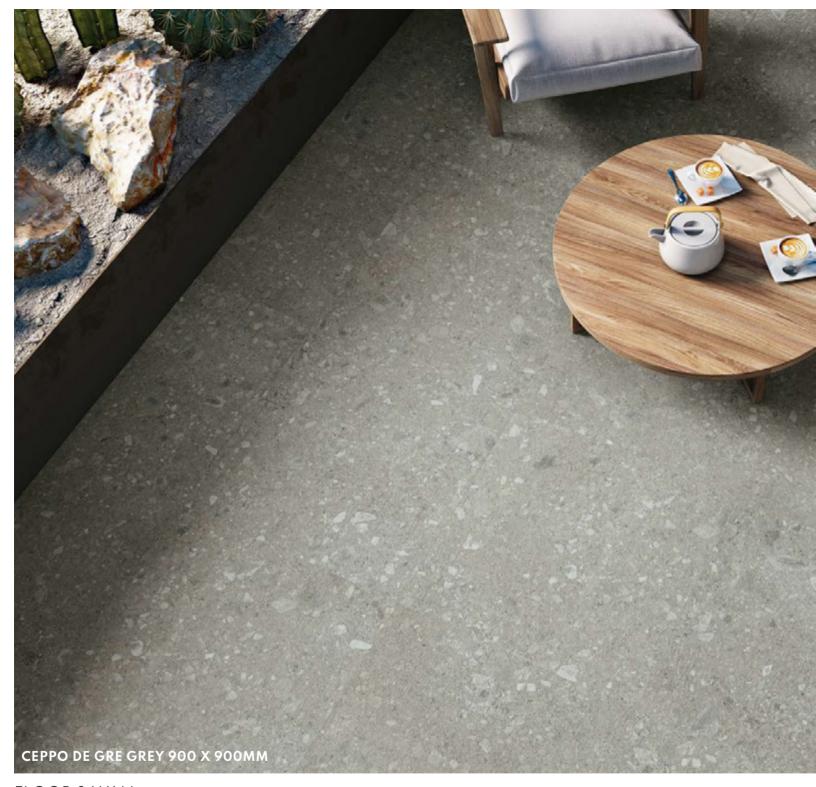

### CEPPO DE GRE

CEPPO DE GRE IS A TRIBUTE TO THE ELEGANCE OF THE ITALIAN STONE KNOWN AS CEPPO DI GRE.

**CHARACTERISTICS** 

EDGE PROFILE RECTIFIED

**MATERIAL** PORCELAIN

THICKNESS 10MM

> FINISH MATT

SHADE VARIATION HIGH

FLOOR & WALL 900 X 900MM

LIGHT MEDIUM

DARK