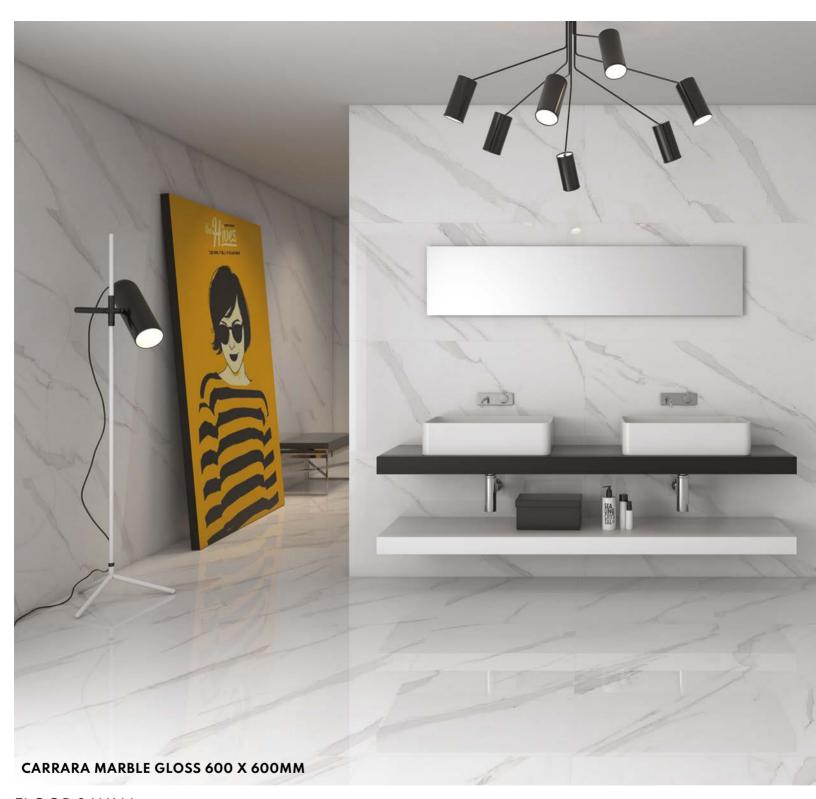

### CARRARA MARBLE

CARRARA IS A PORCELAIN MARBLE
EFFECT TILE WHICH IMITATES
ONE OF THE MOST POPULAR MARBLES
IN THE WORLD. ITS SIMPLICITY IS
WHAT REALLY MAKES THIS
RANGE STAND OUT.

**CHARACTERISTICS** 

**EDGE PROFILE** RECTIFIED

**MATERIAL** PORCELAIN

FLOOR & WALL 600 X 300MM

THICKNESS 10MM

FLOOR & WALL 1200 X 600MM **FINISH**MATT / POLISHED

SHADE VARIATION LOW

FLOOR & WALL 750 X 750MM

FLOOR & WALL 600 X 600MM

CREAM GREY MOON