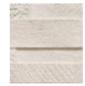

### **ALBERO**

ALBERO IS A WOOD EFFECT
PORCELAIN TILE
WHICH LOOKS FANTASTIC
WHICHEVER WAY IT IS LAID.
IT HAS A VARIANT PATTERN
WHICH EMPHASISES THE
NATURAL WOOD EFFECT.

**CHARACTERISTICS** 

**EDGE PROFILE**NON-RECTIFIED

**MATERIAL** PORCELAIN

THICKNESS 9MM

> FINISH MATT

SHADE VARIATION MODERATE

FLOOR & WALL 600X 150MM