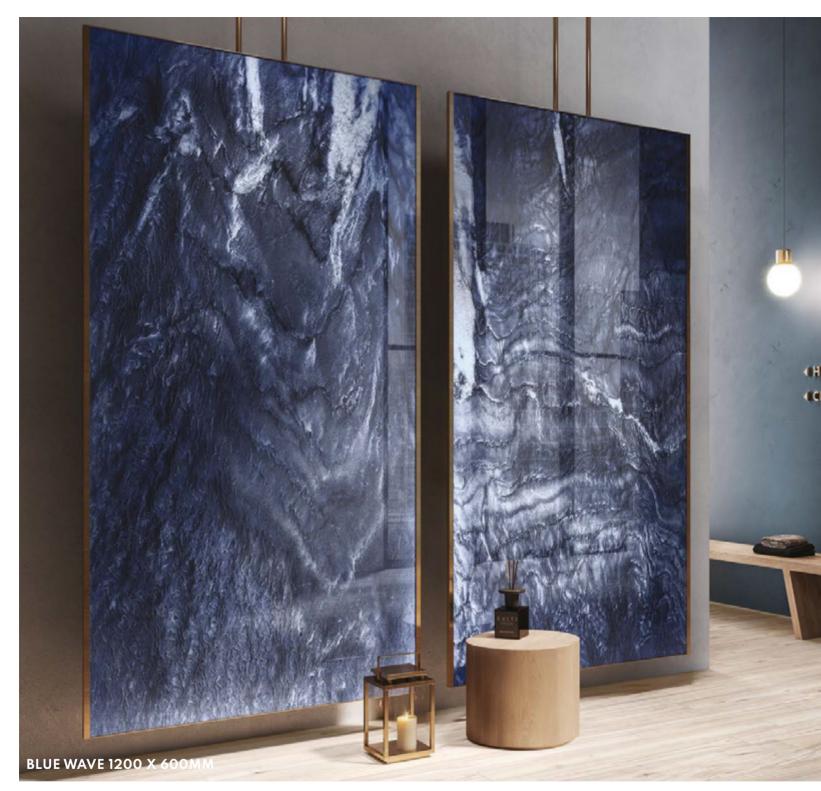

### BLUE WAVE

BLUE WAVE IS A VERY UNIQUE POLISHED BLUE MARBLE EFFECT PORCELAIN TILE WHICH IS A FEATURE IN ANY ROOM. AVAILABLE IN 1200 X 600.

**CHARACTERISTICS** 

**EDGE PROFILE** RECTIFIED

**MATERIAL** PORCELAIN

THICKNESS 10MM

FINISH POLISHED

SHADE VARIATION HIGH

FLOOR & WALL 1200 X 600MM