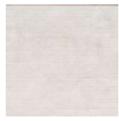

# **METRO**

METRO IS A WHITE SMALL FORMAT CERAMIC TILE WITH A BEVELLED EDGE.

**CHARACTERISTICS** 

EDGE PROFILE BEVELLED

MATERIAL CERAMIC

THICKNESS 6.5MM

FINISH GLOSS

SHADE VARIATION NONE

WALL 200 X 100MM

WALL 300 X 100MM

FLOOR & WALL

SILVER

HOP MIX

MOON

SILVER

GREY

MOON