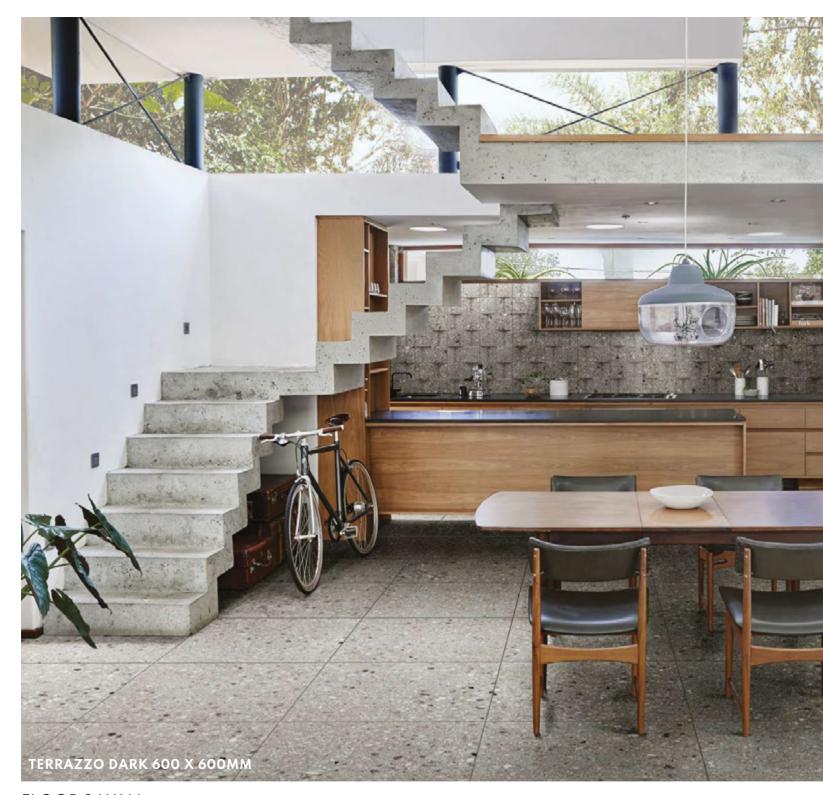

NCRETE EFFECT RECTIFIED PORCELAIN WALL AND FLOOR TILE IN TWO SIZES AND A MATCHING DECORATIVE PIECE TO GO ALONGSIDE.

**CHARACTERISTICS** 

**EDGE PROFILE** RECTIFIED

**MATERIAL** PORCELAIN

THICKNESS 10MM

> FINISH MATT

SHADE VARIATION MODERATE

FLOOR & WALL 600 X 300MM

WALL & DÉCOR 610 X 150MM FLOOR & WALL 600 X 600MM





COMPASS **BLACK** 



COMPASS WHITE



**CROSS** BLUE



**CROSS** GREY



GAUDI BLUE



GAUDI GREY



ORNAMENTAL PETALS GREY



BLACK



PETALS BLUE



### SYMPHONY

SYMPHONY IS AN IDEAL CHOICE TO CREATE A WELCOMING ATMOSPHERE THAT SUITS A SOPHISTICATED ENVIRONMENT, PROVIDING A SENSATION OF WELLNESS AND RELAXATION.

**CHARACTERISTICS** 

EDGE PROFILE NON-RECTIFIED

**MATERIAL** PORCELAIN

THICKNESS 9MM

> FINISH MATT

SHADE VARIATION NONE

FLOOR & WALL 200 X 200MM







LIGHT DARK



# TERRAZZO

CHROMATIC EXPRESSIVENESS AND TACTILE RICHNESS. TERRAZZO NAVIGLI IS INSPIRED BY THE SURFACE CREATED BY MIXING TERRAZZO IMAGES OF CEPPO DI GRÉ AND CEMENT. THE TWO SHADES REFLECT THE CAREFUL SELECTION OF THE ORIGINAL MATERIALS, GRAPHIC RICHNESS AND THE MOST INTENSE CHROMATIC ASPECTS.

**CHARACTERISTICS** 

EDGE PROFILE RECTIFIED

**MATERIAL** PORCELAIN

THICKNESS 10MM

> FINISH MATT

SHADE VARIATION MODERATE

FLOOR & WALL 600 X 300MM

FLOOR & WALL 600 X 600 MM





BLACK (POLISHED ONLY)



SAND



INVISIBLE WHITE



WHITE



ONYX AQUA BLUE



ONYX WHITE



GREY ROOTS



### THE ROOM

THE ROOM IS A UNIQUE COLLECTION, CONSISTING OF EIGHT STRONG DIFFERING "MARBLES" BOTH IN APPEARANCE AND ORIGIN; A UNIQUE COLLECTION CAPABLE OF SATISFYING THE MOST SOPHISTICATED OF T