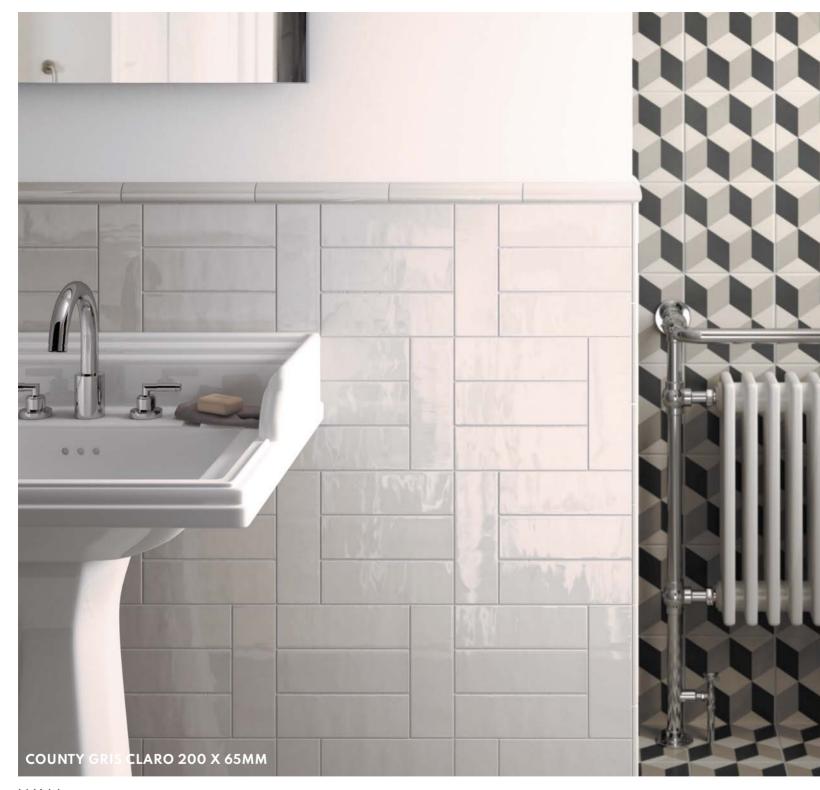

### COUNTY

THE BEAUTIFUL COLOUR PALETTE AND DEEP GLAZES ARE FIRED ONTO A GENTLY UNDULATING BODY, CREATING THE APPEARANCE OF A HANDCRAFTED TILE.

**CHARACTERISTICS** 

EDGE PROFILE NON-RECTIFIED

> MATERIAL CERAMIC

> > THICKNESS 9MM

FINISH GLOSS

SHADE VARIATION MODERATE

WALL 200 X 65MM

#### WALL

GREY MULTICOLOUR

BEIGE

WHITE