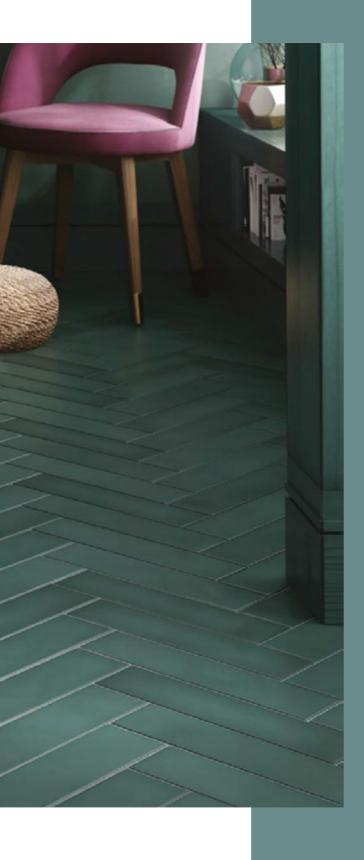

# ETNA

ETNA IS A SMALL FORMAT PORCELAIN FLOOR AND WALL TILE WITH A VARIETY OF COLOURS.

CHARACTERISTICS

EDGE PROFILE NON-RECTIFIED

**MATERIAL** PORCELAIN

THICKNESS 9MM

> FINISH MATT

SHADE VARIATION HIGH

FLOOR & WALL 368 X 92MM

FLOOR & WALL

NATURAL SILVER

SILVER WHITE