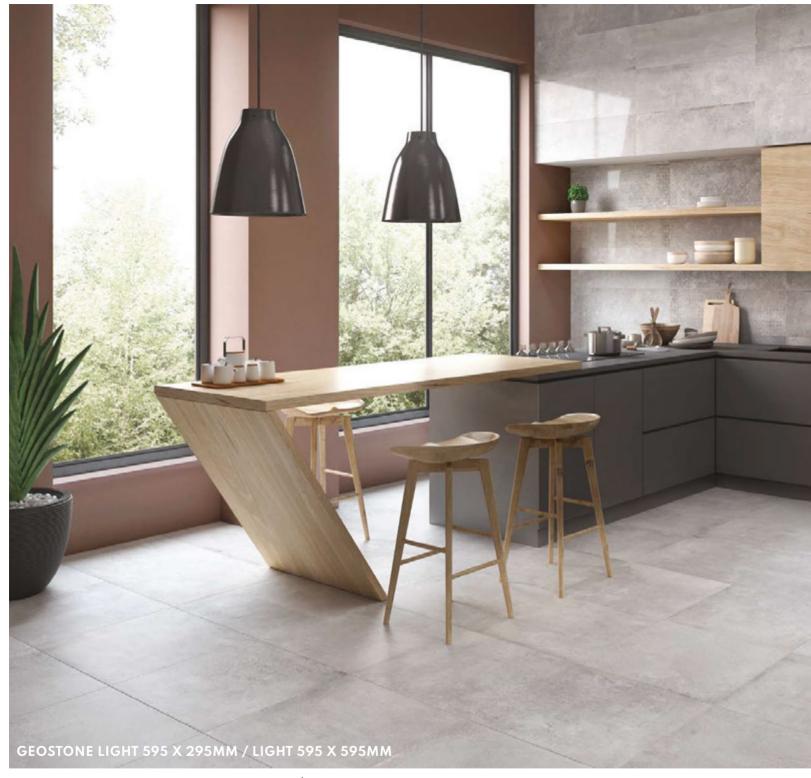

**CHARACTERISTICS** 

EDGE PROFILE RECTIFIED

**MATERIAL** PORCELAIN

THICKNESS 9.4MM

FINISH MATT

SHADE VARIATION MODERATE

FLOOR, WALL & DÉCOR 595 X 295MM FLOOR & WALL 595 X 595MM