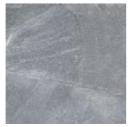

### **AURA**

AURA REPRESENTS THE MOST
SENTIMENTAL AND MINIMALIST
APPROACH TO NATURAL STONE.
SOFT COLOURS WITH A SUBTLE TAC TILE
EFFECT MAKE THE AURA AN ELEGANT,
SOBER PIECE CAPABLE OF ADAPTING
TO ALL DECORATIVE STYLES.

CHARACTERISTICS,

EDGE PROFILE RECTIFIED

MATERIAL CERAMIC (WALL) / PORCELAIN (FLOOR)

THICKNESS 10MM

> FINISH MATT

SHADE VARIATION MODERATE

WALL & DÉCOR 890 X 290MM FLOOR & WALL 750 X 750 MM

GREY DARK GREY BLACK