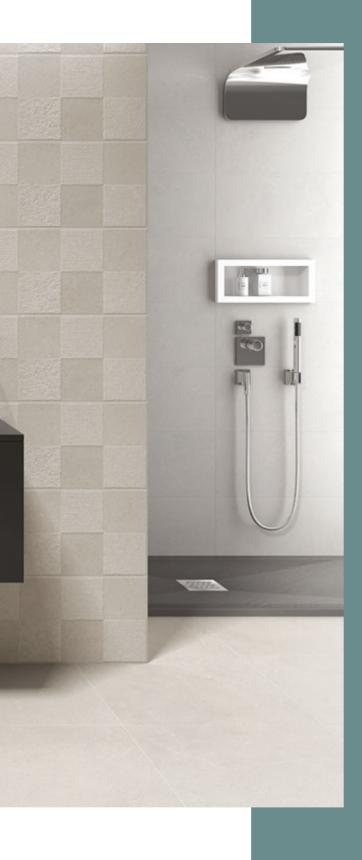

EARCHING FOR A CEMENT EFFECT
TILE COVERING. CONSISTING OF A
FLOOR, WALL AND DÉCOR TILE IT IS
PERFECT TO SUIT ALL AREAS BOTH
DOMESTIC AND COMMERCIAL.

**CHARACTERISTICS** 

EDGE PROFILE RECTIFIED

**MATERIAL** PORCELAIN

THICKNESS 10MM

> FINISH MATT

SHADE VARIATION MODERATE

FLOOR, WALL & DÉCOR 600 X 300MM FLOOR & WALL 600 X 600MM



### WALL





### HEARTWOOD

HEARTWOOD IS A WOODEN EFFECT
CLADDING CAPABLE OF BLENDING
ELEGANTLY INTO MULTIPLE CONTEXTS.
WITH A FINGER-JOINTED CONCEPT AND
AVAILABLE IN 4 COLOURS. HEARTWOOD
INVITES YOU TO EXPERIENCE THROUGH
TOUCH WITH ITS MINIMAL
CONCEPT RELIEF.

**CHARACTERISTICS** 

EDGE PROFILE RECTIFIED

MATERIAL CERAMIC

> THICKNESS 10MM

> > FINISH MATT

SHADE VARIATION MODERATE

WALL 595 X 295MM



### FLOOR & WALL













ANTRACITA CENIZA

PERLA



# HERITAGE

HERITAGE IS AN AMAZING LIGHT
COLOURED STONE EFFECT PORCELAIN
SUITABLE FOR MANY AREAS. DUE TO
ITS HIGH NON-SLIP RATING IT
CAN BE USED IN AN OPEN PLAN
SPACE INDOOR AND OUT.

CHARACTERISTICS,

EDGE PROFILE RECTIFIED

**MATERIAL** PORCELAIN

THICKNESS 9.5MM

FINISH MATT

SHADE VARIATION MODERATE

FLOOR, WALL & DÉCOR 590 X 290MM FLOOR & WALL 750 X 750MM



FLOOR & WALL











PEARL SHADOW

PEARL

SHADOW



### ICON

URBAN, COSMOPOLITAN AND INCREDIBLY VERSATILE.
ICON HAS ARRIVED TO FILL HOMES WITH THE VERY ESSENCE OF CEMENT.
PERFECT FOR BATHROOMS AND KITCHENS, WHERE THE WALL TILES AND COORDINATED FLOOR TILES FIT IN TO PERFECTION. AVAILABLE IN THREE COLOURS.

**CHARACTERISTICS** 

**EDGE PROFILE** RECTIFIED

MATERIAL

CERAMIC (WALL) / PORCELAIN (FLOOR)

THICKNESS

9.1MM (WALL) /