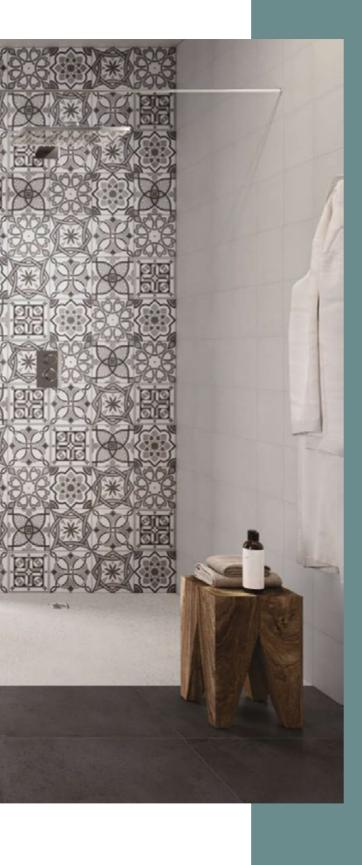

IS SUPPORTED
THROUGH THE TONAL VARIATION OF
THE GRAPHIC AND THE TEXTURAL
CHANGES. THE COLLECTION GIVES A
COSMOPOLITAN AND URBAN FEEL TO
SPACES OF ANY DIMENSION.

**CHARACTERISTICS** 

**EDGE PROFILE** RECTIFIED

**MATERIAL** PORCELAIN

THICKNESS 10MM

FINISH
SEMI-POLISHED

SHADE VARIATION MODERATE

FLOOR & WALL 600 X 600MM



FLOOR & WALL











PEARL WHITE



### REGAL

REGAL IS A STUNNING CONCRETE/STONE
EFFECT PORCELAIN WITH A 890 X 290 X 6MM
THICK WALL TILE AND A MATCHING
750 X 750MM PORCELAIN FLOOR TILE.
THE MATCHING DÉCOR TILE
COMPLIMENTS THEM BOTH.

CHARACTERISTICS,

EDGE PROFILE RECTIFIED

MATERIAL CERAMIC (WALL) / PORCELAIN (FLOOR)

THICKNESS 6MM (WALL) / 10MM (FLOOR)

FINISH MATT

SHADE VARIATION MODERATE

WALL & DÉCOR 890 X 290MM FLOOR & WALL 750 X 750 MM



FLOOR & WALL





## REVIVE CONCRETE

REVIVE CONCRETE IS A BEAUTIFUL WALL AND FLOOR FULL BODY RECTIFIED PORCELAIN DESIGNED TO IMITATE A CONCRETE FLOOR. AVAILABLE IN 600 X 300 AND 600 X 600.

**CHARACTERISTICS** 

**EDGE PROFILE** RECTIFIED

**MATERIAL** PORCELAIN

THICKNESS 10MM

> FINISH MATT

SHADE VARIATION

FLOOR & WALL 600 X 300MM

FLOOR & WALL 600 X 600 MM











BEIGE WHITE

GREY



### RUSHMORE

THE FIRST STONE DESIGN WHERE WHAT YOU SEE IS NOT WHAT YOU GET. THE SURFACE APPEARS TO BE ANGULAR, BUT IN REALITY IT IS SOFT. IT SEEMS TO BE A SOLID COLOUR, BUT THAT IS NOT THE CASE. IT LOOKS LIKE IT DOESN'T REFLECT, BUT IF YOU WALK ON IT, EVERYTHING CHANGES. RUSHMORE IS INSPIRED BY THE STONE, RE-INTERPRETING IT IN AN UNCONVENTIONAL WAY.

**CHARACTERISTICS** 

**EDGE PROFILE** RECTIFIED

**MATERIAL** PO