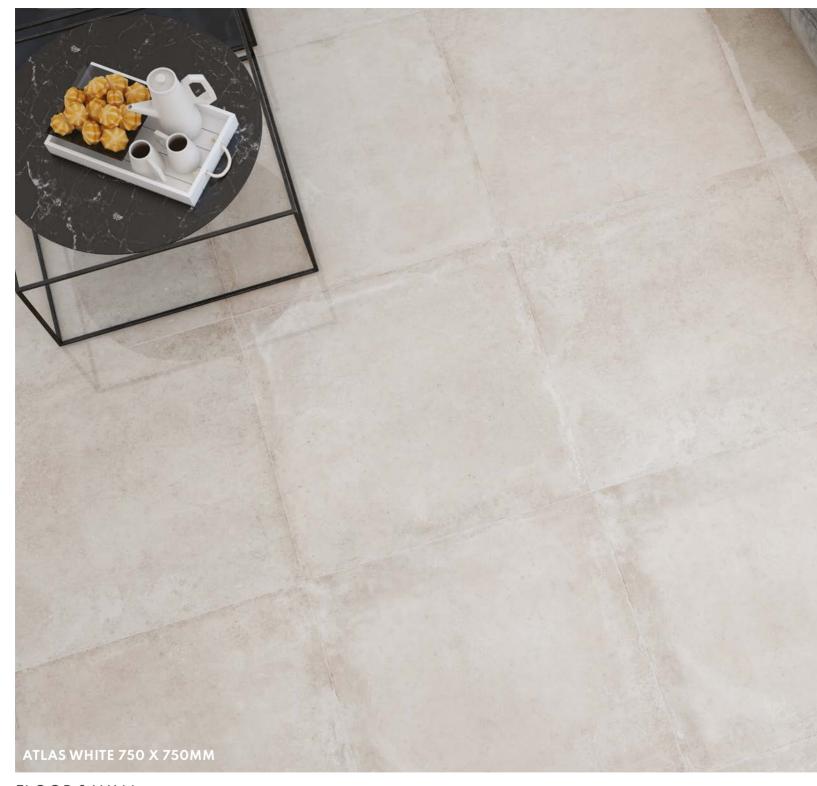

### **ATLAS**

ATLAS IS A STUNNING
STONE EFFECT PORCELAIN
TILE WITH A
SEMI POLISHED 750 X 375
AND A NATURAL FINISH 750 X 750.

**CHARACTERISTICS** 

**EDGE PROFILE** RECTIFIED

**MATERIAL** PORCELAIN

THICKNESS 10.2MM

SEMI POLISHED (750 X 375) NATURAL (750 X 750)

SHADE VARIATION HIGH

FLOOR & WALL 750 X 375MM FLOOR & WALL 750 X 750MM

MARFIL

GRIS