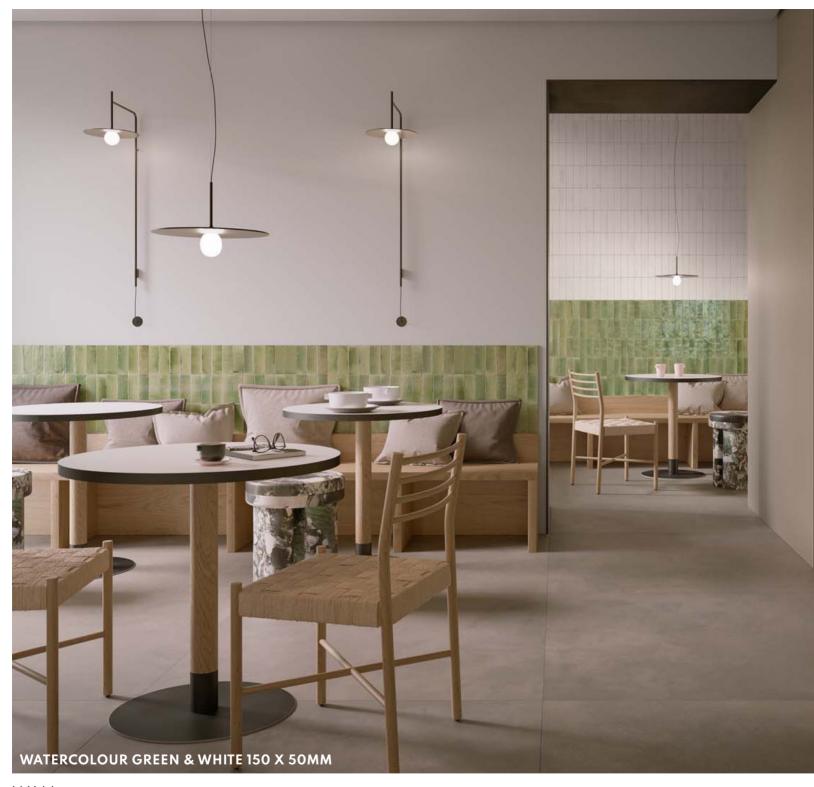

**MATERIAL** PORCELAIN

THICKNESS 10MM

> FINISH MATT

SHADE VARIATION

FLOOR & WALL 600 X 300MM

FLOOR & WALL 600 X 600 MM

BEIGE WHITE

GREY