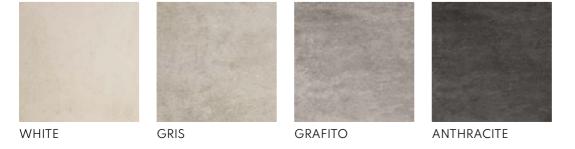

### **AURA**

AURA REPRESENTS THE MOST
SENTIMENTAL AND MINIMALIST
APPROACH TO NATURAL STONE.
SOFT COLOURS WITH A SUBTLE TAC TILE
EFFECT MAKE THE AURA AN ELEGANT,
SOBER PIECE CAPABLE OF ADAPTING
TO ALL DECORATIVE STYLES.

CHARACTERISTICS,

EDGE PROFILE RECTIFIED

MATERIAL CERAMIC (WALL) / PORCELAIN (FLOOR)

THICKNESS 10MM

> FINISH MATT

SHADE VARIATION MODERATE

WALL & DÉCOR 890 X 290MM FLOOR & WALL 750 X 750 MM

GREY DARK GREY BLACK