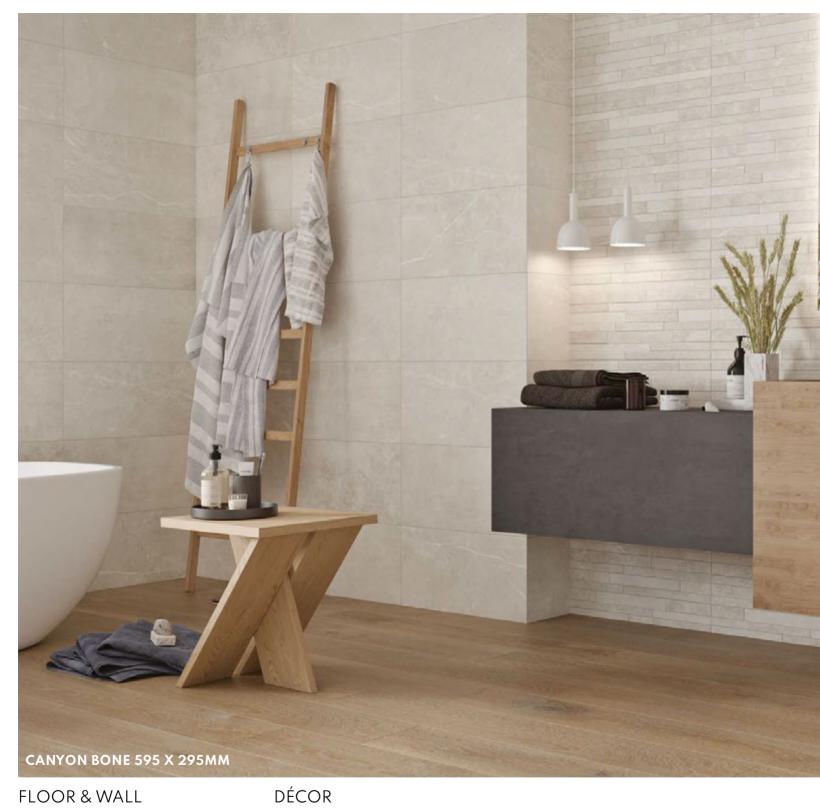

### CANYON

THIS FUSION OF MATERIALS,
IN WHICH CEMENTS, MARBLES AND
GRANITES ARE INTEGRATED
IS THE RESULT OF METICULOUS
DESIGN WORK, WHICH HAS ALSO
RELIED ON THE LATEST TECHNOLOGY
TO ACHIEVE THE MOST
REALISTIC EFFECTS.

**CHARACTERISTICS** 

EDGE PROFILE RECTIFIED

**MATERIAL** PORCELAIN

THICKNESS 9.4MM

FINISH MATT

SHADE VARIATION MODERATE

FLOOR, WALL & DÉCOR 595 X 295MM FLOOR & WALL 595 X 595MM