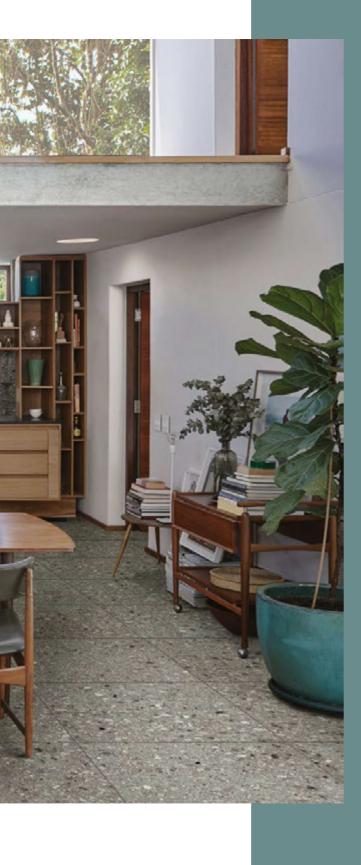

IFIED PORCELAIN WALL AND FLOOR TILE IN TWO SIZES AND A MATCHING DECORATIVE PIECE TO GO ALONGSIDE.

**CHARACTERISTICS** 

**EDGE PROFILE** RECTIFIED

**MATERIAL** PORCELAIN

THICKNESS 10MM

> FINISH MATT

SHADE VARIATION MODERATE

FLOOR & WALL 600 X 300MM

WALL & DÉCOR 610 X 150MM FLOOR & WALL 600 X 600MM





COMPASS **BLACK** 



COMPASS WHITE



**CROSS** BLUE



**CROSS** GREY



GAUDI BLUE



GAUDI GREY



ORNAMENTAL PETALS GREY



BLACK



PETALS BLUE



### SYMPHONY

SYMPHONY IS AN IDEAL CHOICE TO CREATE A WELCOMING ATMOSPHERE THAT SUITS A SOPHISTICATED ENVIRONMENT, PROVIDING A SENSATION OF WELLNESS AND RELAXATION.

**CHARACTERISTICS** 

EDGE PROFILE NON-RECTIFIED

**MATERIAL** PORCELAIN

THICKNESS 9MM

> FINISH MATT

SHADE VARIATION NONE

FLOOR & WALL 200 X 200MM







LIGHT DARK



# TERRAZZO

CHROMATIC EXPRESSIVENESS AND TACTILE RICHNESS. TERRAZZO NAVIGLI IS INSPIRED BY THE SURFACE CREATED BY MIXING TERRAZZO IMAGES OF CEPPO DI GRÉ AND CEMENT. THE TWO SHADES REFLECT THE CAREFUL SELECTION OF THE ORIGINAL MATERIALS, GRAPHIC RICHNESS AND THE MOST INTENSE CHROMATIC ASPECTS.

**CHARACTERISTICS** 

EDGE PROFILE RECTIFIED

**MATERIAL** PORCELAIN

THICKNESS 10MM

> FINISH MATT

SHADE VARIATION MODERATE

FLOOR & WALL 600 X 300MM

FLOOR & WALL 600 X 600 MM





BLACK (POLISHED ONLY)



SAND



INVISIBLE WHITE



WHITE



ONYX AQUA BLUE



ONYX WHITE



GREY ROOTS



### THE ROOM

THE ROOM IS A UNIQUE COLLECTION, CONSISTING OF EIGHT STRONG DIFFERING "MARBLES" BOTH IN APPEARANCE AND ORIGIN; A UNIQUE COLLECTION CAPABLE OF SATISFYING THE MOST SOPHISTICATED OF TASTES, FOR TOP QUA