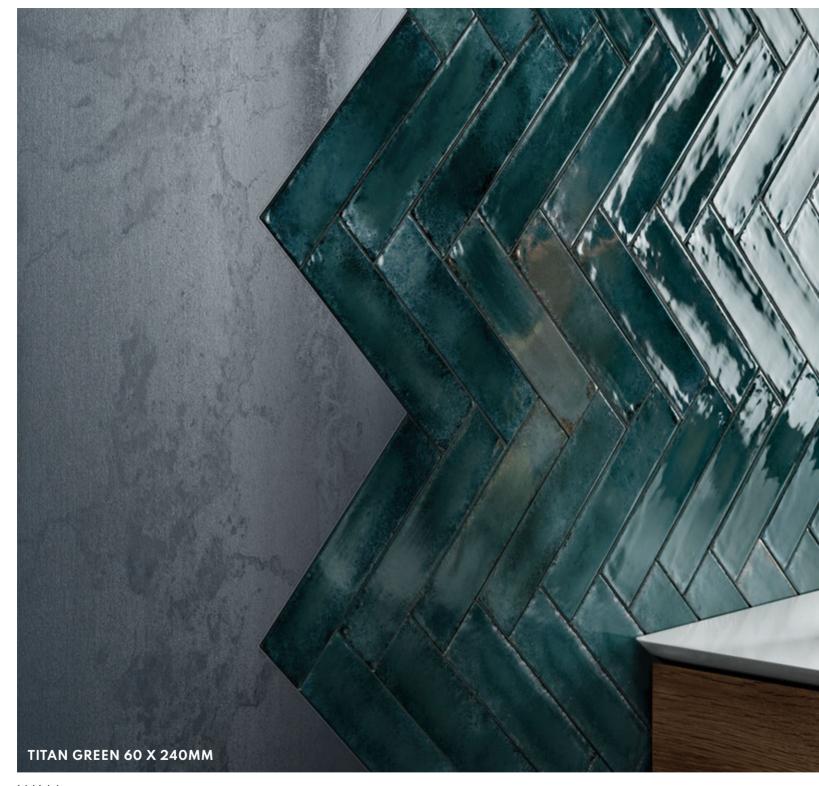

## CHEVRON

CHEVRON COMES WITH A MIXED LEFT AND RIGHT BOX TO CREATE THIS STUNNING UNIQUE WOOD EFFECT DESIGN.

**CHARACTERISTICS** 

EDGE PROFILE NON-RECTIFIED

**MATERIAL** PORCELAIN

thickness 10MM

> FINISH MATT

SHADE VARIATION MODERATE

FLOOR & WALL 540 X 110MM