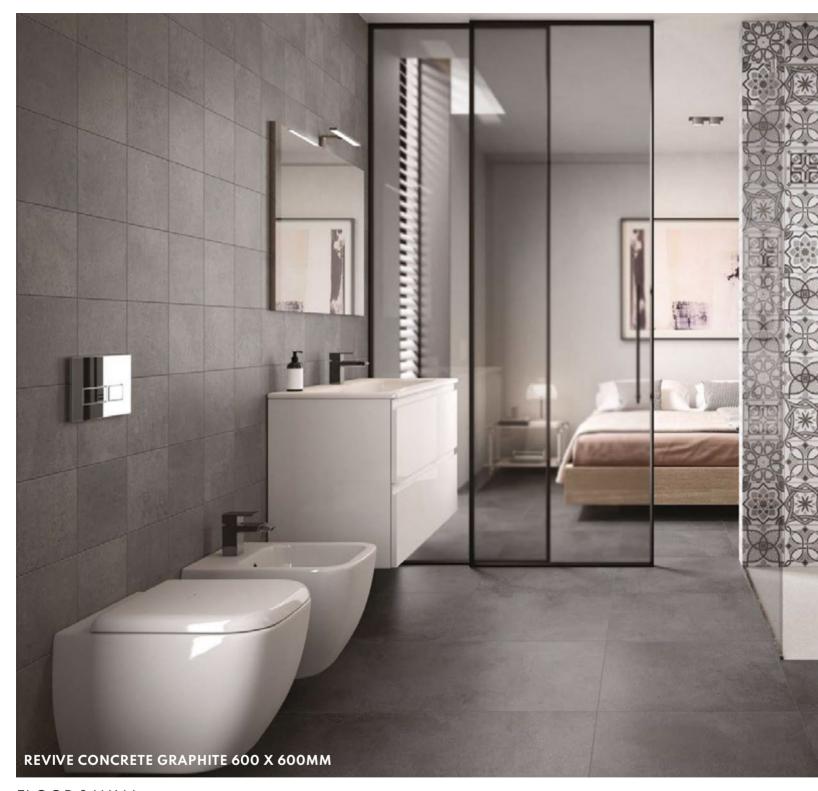

**CHARACTERISTICS** 

EDGE PROFILE RECTIFIED

MATERIAL CERAMIC (WALL) / PORCELAIN (FLOOR)

THICKNESS

9.1MM (WALL) / 9.4MM (FLOOR)

FINISH MATT

SHADE VARIATION MODERATE

WALL & DÉCOR 595 X 295MM