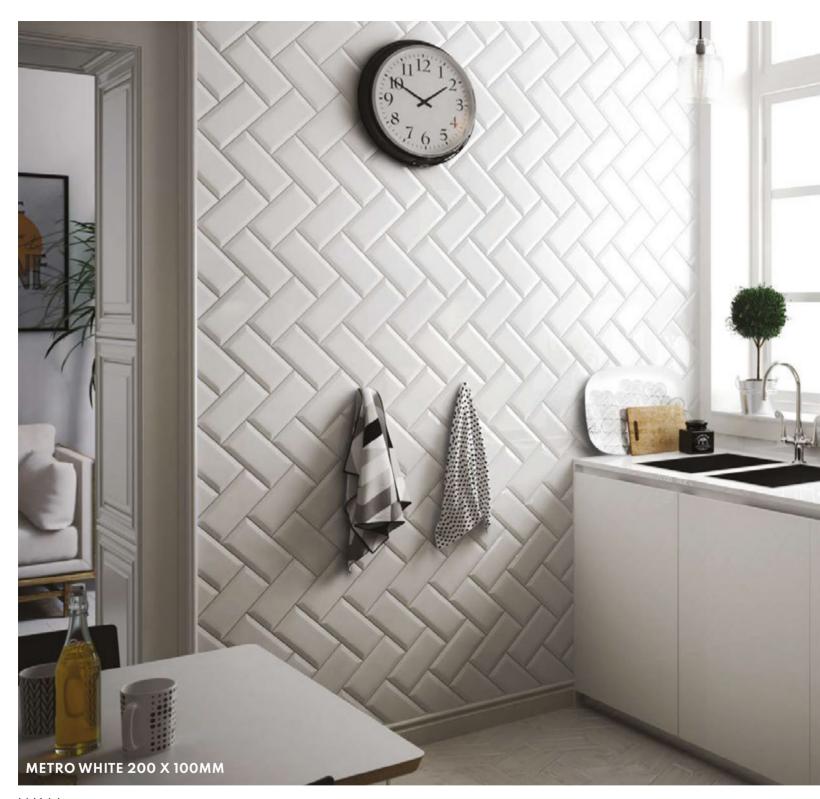

### CLASSIC

OUR CLASSIC RANGES ARE PLAIN AND SIMPLE WHITE GLAZED CERAMIC WALL TILES IN MULTIPLE DIFFERENT SIZES TO HELP SUIT ANY PROJECT'S NEEDS.

**CHARACTERISTICS** 

EDGE PROFILE NON-RECTIFIED

> MATERIAL CERAMIC

> > THICKNESS 6.5MM

FINISH GLOSS / MATT

SHADE VARIATION NONE

WALL 200 X 100MM

WALL 300 X 100MM

WALL 250 X 200MM (GLOSS ONLY)

400 X 250MM

WALL 100 X 100MM 150 X 150MM 200 X 200MM (GLOSS ONLY)

#### WALL

BLANCO ASH BLUE

MISTY GREEN

GRAPHITE

GRIS CLARO