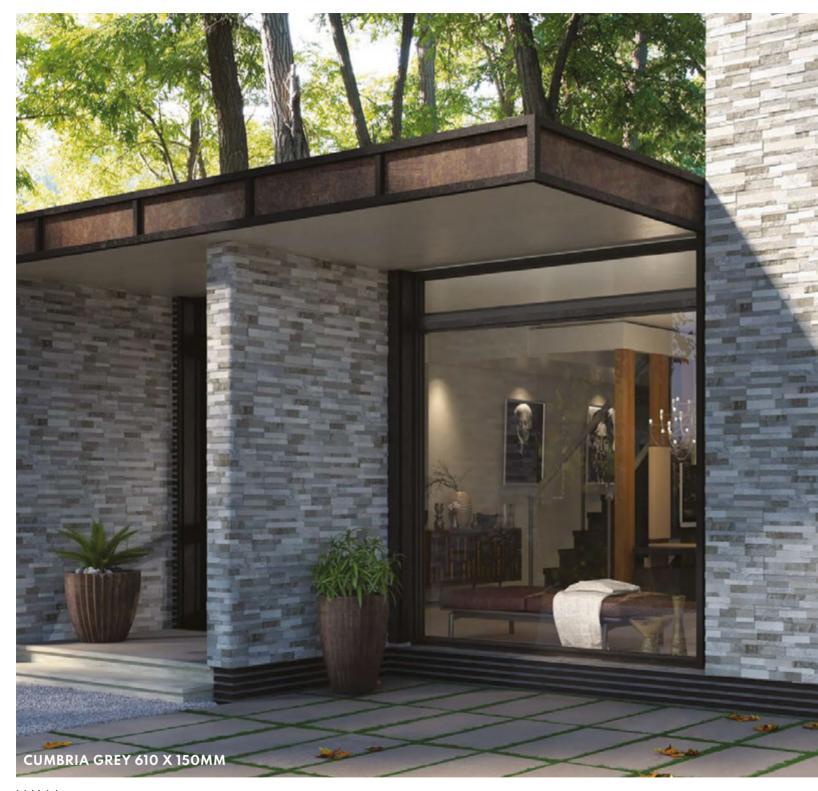

### **CUMBRIA**

THE NEW CUMBRIA COVERING
REPRODUCES ON PORCELAIN
STONEWARE STONE CUBICS ON THREE
LEVELS THAT CREATE DIFFERENT
PERCEPTIONS OF DEPTH AND CREATE
A RHYTHM ON THE WALL WITH A
PLEASANT NATURAL EFFECT.

**CHARACTERISTICS** 

**EDGE PROFILE**NON-RECTIFIED

**MATERIAL** PORCELAIN

THICKNESS 10MM

FINISH NATURAL

SHADE VARIATION HIGH

WALL 610 X 150MM

BROWN BEIGE

GREY

LIGHT GREY

TAUPE