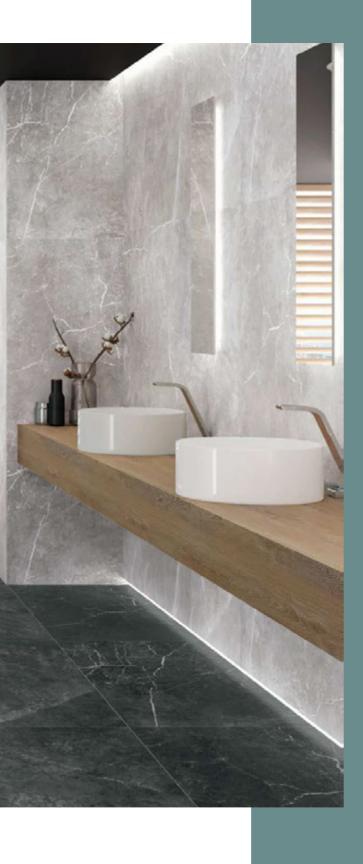

### **AURA**

AURA REPRESENTS THE MOST
SENTIMENTAL AND MINIMALIST
APPROACH TO NATURAL STONE.
SOFT COLOURS WITH A SUBTLE TAC TILE
EFFECT MAKE THE AURA AN ELEGANT,
SOBER PIECE CAPABLE OF ADAPTING
TO ALL DECORATIVE STYLES.

CHARACTERISTICS,

EDGE PROFILE RECTIFIED

MATERIAL CERAMIC (WALL) / PORCELAIN (FLOOR)

THICKNESS 10MM

> FINISH MATT

SHADE VARIATION MODERATE

WALL & DÉCOR 890 X 290MM FLOOR & WALL 750 X 750 MM

GREY DARK GREY BLACK