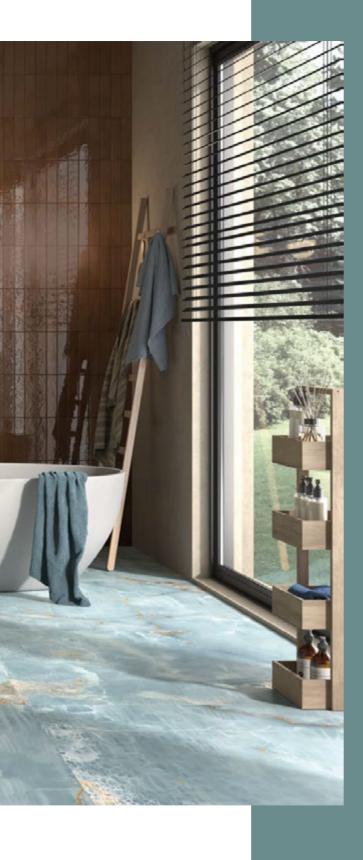

### BLUE WAVE

BLUE WAVE IS A VERY UNIQUE POLISHED BLUE MARBLE EFFECT PORCELAIN TILE WHICH IS A FEATURE IN ANY ROOM. AVAILABLE IN 1200 X 600.

**CHARACTERISTICS** 

**EDGE PROFILE** RECTIFIED

**MATERIAL** PORCELAIN

THICKNESS 10MM

FINISH POLISHED

SHADE VARIATION HIGH

FLOOR & WALL 1200 X 600MM