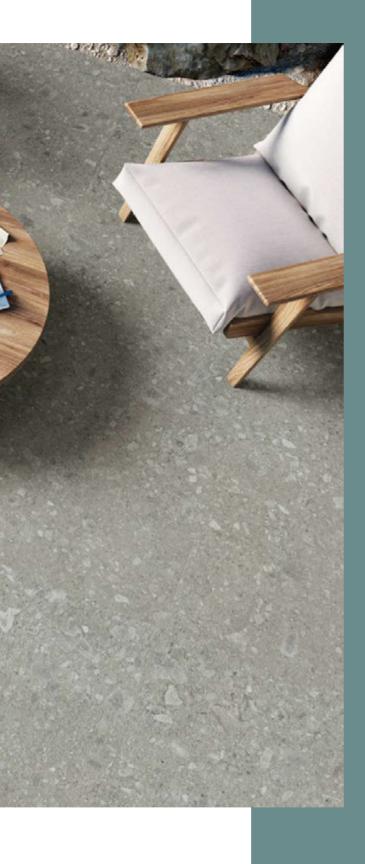

### CEPPO DE GRE

CEPPO DE GRE IS A TRIBUTE TO THE ELEGANCE OF THE ITALIAN STONE KNOWN AS CEPPO DI GRE.

**CHARACTERISTICS** 

EDGE PROFILE RECTIFIED

**MATERIAL** PORCELAIN

THICKNESS 10MM

> FINISH MATT

SHADE VARIATION HIGH

FLOOR & WALL 900 X 900MM

LIGHT MEDIUM

DARK