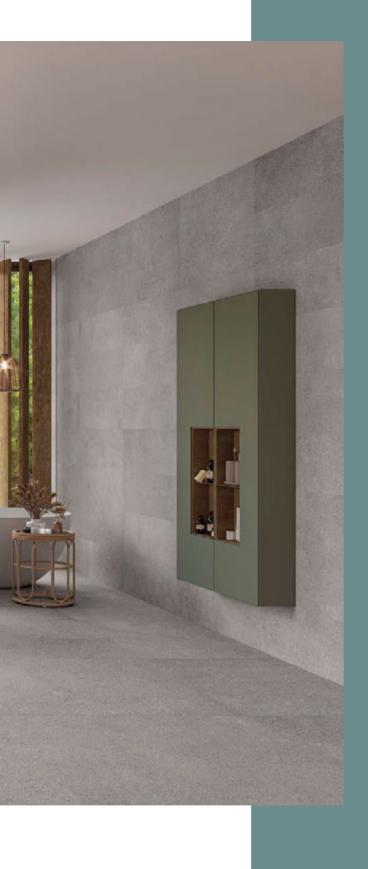

## BAKER STREET

BAKER STREET IS A STUNNING CONCRETE EFFECT FULL BODY PORCELAIN SUITABLE FOR WALLS AND FLOORS AVAILABLE IN 3 DIFFERENT COLOURS. OTHER SIZES ARE AVAILABLE ON REQUEST.

CHARACTERISTICS,

EDGE PROFILE RECTIFIED

**MATERIAL** PORCELAIN

THICKNESS 10.5MM

> FINISH MATT

SHADE VARIATION MODERATE

FLOOR & WALL 1200 X 600MM

FLOOR & WALL

BLUE