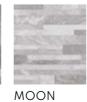

### CARRARA MARBLE

CARRARA IS A PORCELAIN MARBLE
EFFECT TILE WHICH IMITATES
ONE OF THE MOST POPULAR MARBLES
IN THE WORLD. ITS SIMPLICITY IS
WHAT REALLY MAKES THIS
RANGE STAND OUT.

**CHARACTERISTICS** 

**EDGE PROFILE** RECTIFIED

**MATERIAL** PORCELAIN

FLOOR & WALL 600 X 300MM

THICKNESS 10MM

FLOOR & WALL 1200 X 600MM **FINISH**MATT / POLISHED

SHADE VARIATION LOW

FLOOR & WALL 750 X 750MM

FLOOR & WALL 600 X 600MM

CREAM GREY MOON