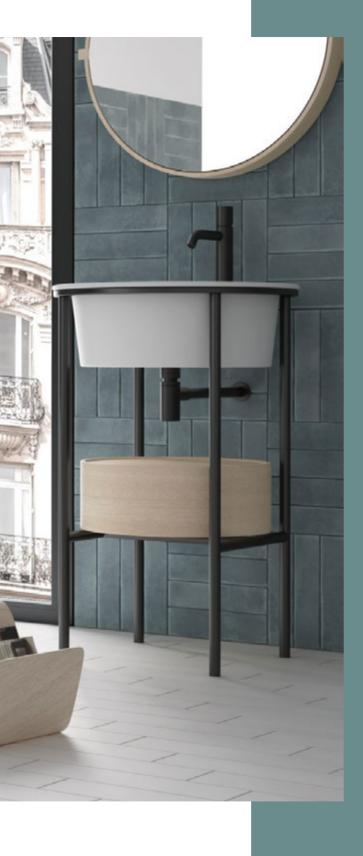

FLOOR & WALL 595 X 595MM





GREY



# LILLE

LILLE IS A DECORATIVE WALL AND FLOOR TILE WHICH CAN BE USED IN MULTIPLE SETTINGS, BRINGING A MORE TRADITIONAL FEEL TO IT.

**CHARACTERISTICS** 

EDGE PROFILE NON-RECTIFIED

**MATERIAL** PORCELAIN

THICKNESS 8MM

> FINISH MATT

SHADE VARIATION NONE

FLOOR 200 X 200MM



FLOOR & WALL





# LOUNGE

TRULY AN ARCHITECT'S DELIGHT
DUE TO ITS 6 NEUTRAL COLOURS AND
MULTIPLE POLISHED OR UNPOLISHED
FINISHES. ITS TECHNICAL STRENGTH
MAKE IT A PREFERRED CHOICE FOR
BOTH RESIDENTIAL AND COMMERCIAL
APPLICATIONS.

**CHARACTERISTICS** 

EDGE PROFILE RECTIFIED

**MATERIAL** PORCELAIN

THICKNESS 10MM

FINISH POLISHED / MATT

SHADE VARIATION MODERATE

FLOOR & WALL 600 X 300MM FLOOR & WALL 600 X 600MM



FLOOR & WALL













LIGHT GREY

DARK BLUE

LIGHT BLUE



## MALAGA

MALAGA IS A SMALL FORMAT WALL AND FLOOR TILE SUITABLE FOR ALL AREAS OF THE LIVING SPACE AVAILABLE IN 6 DIFFERENT COLOURS.

**CHARACTERISTICS** 

**EDGE PROFILE**NON-RECTIFIED

**MATERIAL** PORCELAIN

THICKNESS 9MM

> FINISH MATT

SHADE VARIATION HIGH

FLOOR & WALL 246 X 60MM



### WALL



WHITE



# **METRO**

METRO IS A WHITE SMALL FORMAT CERAMIC TILE WITH A BEVELLED EDGE.

**CHARACTERISTICS** 

EDGE PROFILE BEVELLED

MATERIAL CERAMIC

THICKNESS 6.5MM

FINISH GLOSS

SHADE VARIATION NONE

WALL 200 X 100MM

WALL 300 X 100MM



FLOOR & WALL













SILVER

HOP MIX

MOON

SILVER

GREY

MOON



### MOMENTS

THE NATURAL WORLD INSPIRED THE CREATION OF MOMENTS. THIS STONE EFFECT COLLECTION HAS BEEN DEVELOPED THANKS TO A CAREFUL GRAPHIC STUDY THAT HAS MANAGED TO ENHANCE PERFECTL