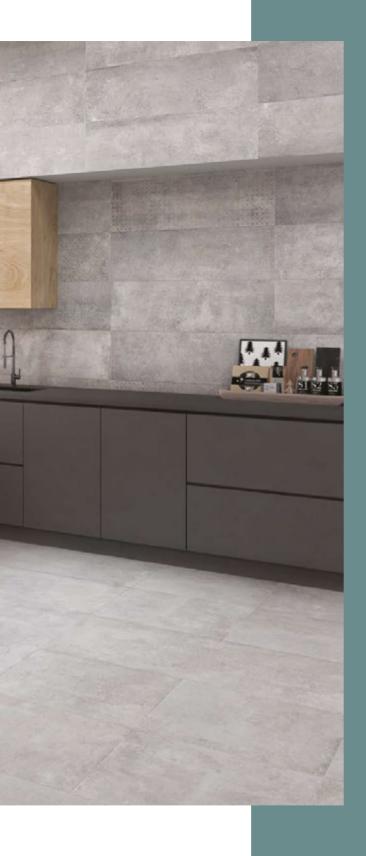

## BAKER STREET

BAKER STREET IS A STUNNING CONCRETE EFFECT FULL BODY PORCELAIN SUITABLE FOR WALLS AND FLOORS AVAILABLE IN 3 DIFFERENT COLOURS. OTHER SIZES ARE AVAILABLE ON REQUEST.

CHARACTERISTICS,

EDGE PROFILE RECTIFIED

**MATERIAL** PORCELAIN

THICKNESS 10.5MM

> FINISH MATT

SHADE VARIATION MODERATE

FLOOR & WALL 1200 X 600MM

FLOOR & WALL

BLUE