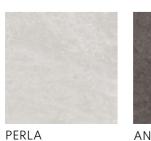

H BLACK

CHERRY

DRY OAK

BISCUIT CEDAR



### TIMBER

TIMBER HAS GREAT APPEAL DUE TO ITS
EXTRAORDINARILY WARM AND
CAPTIVATING LOOK OF WOOD BLENDED
WITH REALISTIC AND NATURAL COLOURS.
A "WILD" APPEAL, MADE OF SURFACE
KNOTS AND STRUCTURES.

**CHARACTERISTICS** 

EDGE PROFILE RECTIFIED

material PORCELAIN

> THICKNESS 10.5MM

> > FINISH MATT

SHADE VARIATION MODERATE

FLOOR & WALL 1200 X 200MM



#### WALL





### TITAN

TITAN IS A PORCELAIN SMALL FORMAT RANGE PERFECT FOR ANY PROJECT OR COVERING AVAILABLE IN 5 DIFFERENT COLOURS. IT IS PRODUCED IN PORCELAIN TO MAKE IT SUITABLE FOR EXTERIOR WALL COVERINGS AS WELL AS INDOOR.

**CHARACTERISTICS** 

EDGE PROFILE NON-RECTIFIED

**MATERIAL** PORCELAIN

THICKNESS 10.5MM

FINISH GLOSS

SHADE VARIATION MODERATE

WALL 60 X 240MM



#### FLOOR & WALL



ANTHRACITE

#### DÉCOR



**HEXAGON** PERLA



HEXAGON ANTHRACITE



# TOUCHSTONE

THE TOUCHSTONE SERIES IS A SLATE EFFECT, WHICH IS A FINE-GRAIN HOMOGENOUS METAMORPHIC ROCK, IN WHICH WE SEE ITS DIVISION INTO FINE LAYERS.

**CHARACTERISTICS** 

EDGE PROFILE RECTIFIED

CERAMIC (WALL) / PORCELAIN (FLOOR)

THICKNESS

FINISH MATT

SHADE VARIATION MODERATE

WALL & DÉCOR 890 X 290MM FLOOR & WALL 590 X 590 MM



#### FLOOR & WALL







BONE PEARL

SHADOW



## **UPTOWN**

THE PERFECT COMBINATION OF TEXTURES
TO CREATE A UNIQUE SURFACE WITH
PERSONALITY, WITH A BALANCED FUSION
OF STONE AND TRENDY TERRAZZO. STONE
FLOORS WHICH KEEP THE DISTINCTIVE
MARK OF THIS ELEMENT.

CHARACTERISTICS,

**EDGE PROFILE** RECTIFIED

**MATERIAL** PORCELAIN

THICKNESS 10MM

> FINISH MATT

SHADE VARIATION MODERATE

FLO