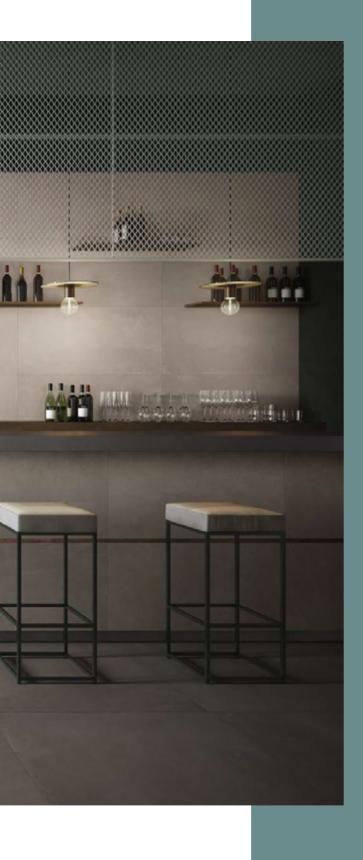

## BAKER STREET

BAKER STREET IS A STUNNING CONCRETE EFFECT FULL BODY PORCELAIN SUITABLE FOR WALLS AND FLOORS AVAILABLE IN 3 DIFFERENT COLOURS. OTHER SIZES ARE AVAILABLE ON REQUEST.

CHARACTERISTICS,

EDGE PROFILE RECTIFIED

**MATERIAL** PORCELAIN

THICKNESS 10.5MM

> FINISH MATT

SHADE VARIATION MODERATE

FLOOR & WALL 1200 X 600MM

FLOOR & WALL

BLUE