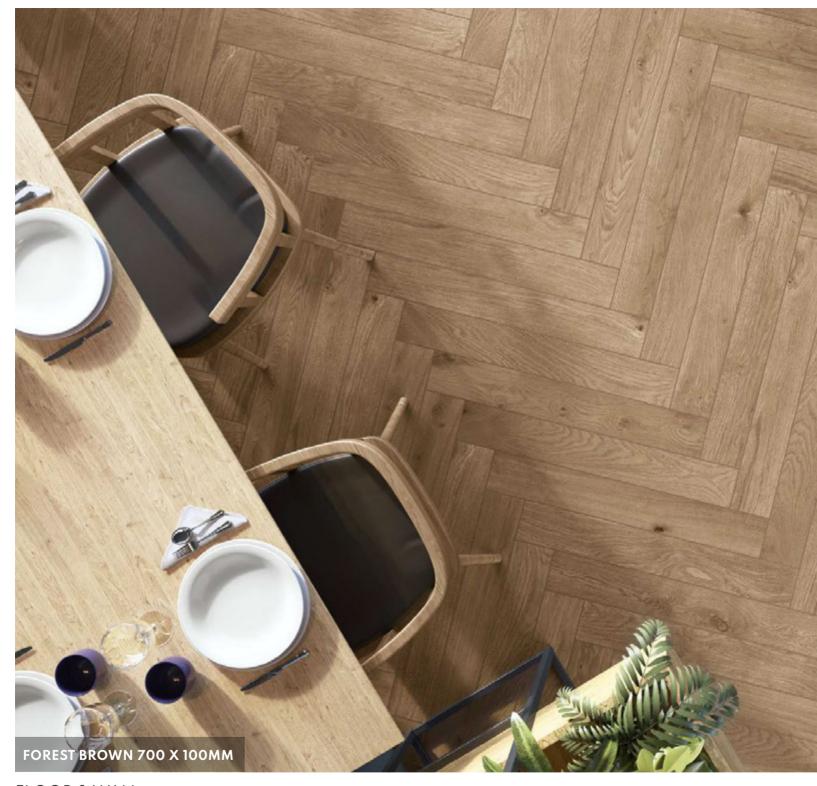

# FOREST

FOR THOSE IN SEARCH OF A
WOOD-LOOK STONEWARE FLOOR
COVERING, FOREST IS AN EXCELLENT
SOLUTION. FOREST IS INSPIRED BY TWO
DIFFERENT TIMBERS, AVAILABLE IN 4
DIFFERENT COLOURS IDEAL
FOR RESIDENTIAL AND CONTRACT
PROJECTS.

**CHARACTERISTICS** 

EDGE PROFILE NON-RECTIFIED

**MATERIAL** PORCELAIN

THICKNESS 8MM

> FINISH MATT

SHADE VARIATION MODERATE

FLOOR & WALL 700 X 100 MM

FLOOR & WALL