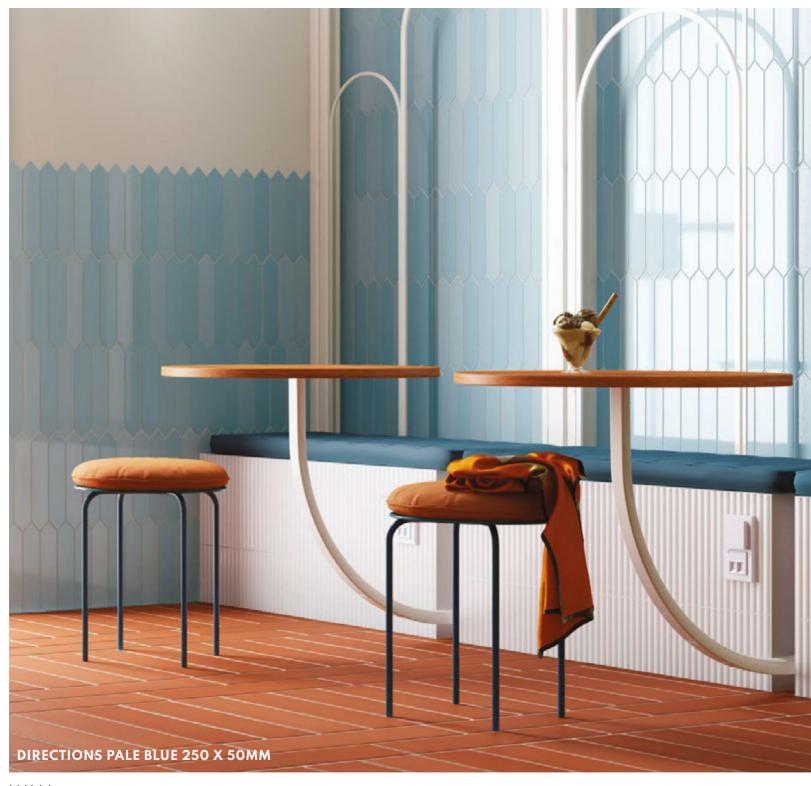

# DIRECTIONS

OUR DIRECTIONS RANGE IS A PERFECT RANGE FOR WALL TILING AVAILABLE AVAILABLE IN A VARIETY OF COLOURS.

**CHARACTERISTICS** 

EDGE PROFILE NON-RECTIFIED

> MATERIAL CERAMIC

> > THICKNESS 9MM

FINISH GLOSS

SHADE VARIATION HIGH

WALL 250 X 50MM

FLOOR & WALL

GRAPHITE GREY SILVER TAN