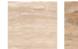

### **ATLAS**

ATLAS IS A STUNNING
STONE EFFECT PORCELAIN
TILE WITH A
SEMI POLISHED 750 X 375
AND A NATURAL FINISH 750 X 750.

**CHARACTERISTICS** 

**EDGE PROFILE** RECTIFIED

**MATERIAL** PORCELAIN

THICKNESS 10.2MM

SEMI POLISHED (750 X 375) NATURAL (750 X 750)

SHADE VARIATION HIGH

FLOOR & WALL 750 X 375MM FLOOR & WALL 750 X 750MM

MARFIL

GRIS