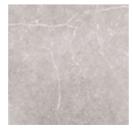

### CEPPO DE GRE

CEPPO DE GRE IS A TRIBUTE TO THE ELEGANCE OF THE ITALIAN STONE KNOWN AS CEPPO DI GRE.

**CHARACTERISTICS** 

EDGE PROFILE RECTIFIED

**MATERIAL** PORCELAIN

THICKNESS 10MM

> FINISH MATT

SHADE VARIATION HIGH

FLOOR & WALL 900 X 900MM

LIGHT MEDIUM

DARK