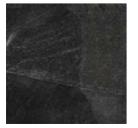

### **AURA**

AURA REPRESENTS THE MOST
SENTIMENTAL AND MINIMALIST
APPROACH TO NATURAL STONE.
SOFT COLOURS WITH A SUBTLE TAC TILE
EFFECT MAKE THE AURA AN ELEGANT,
SOBER PIECE CAPABLE OF ADAPTING
TO ALL DECORATIVE STYLES.

CHARACTERISTICS,

EDGE PROFILE RECTIFIED

MATERIAL CERAMIC (WALL) / PORCELAIN (FLOOR)

THICKNESS 10MM

> FINISH MATT

SHADE VARIATION MODERATE

WALL & DÉCOR 890 X 290MM FLOOR & WALL 750 X 750 MM

GREY DARK GREY BLACK