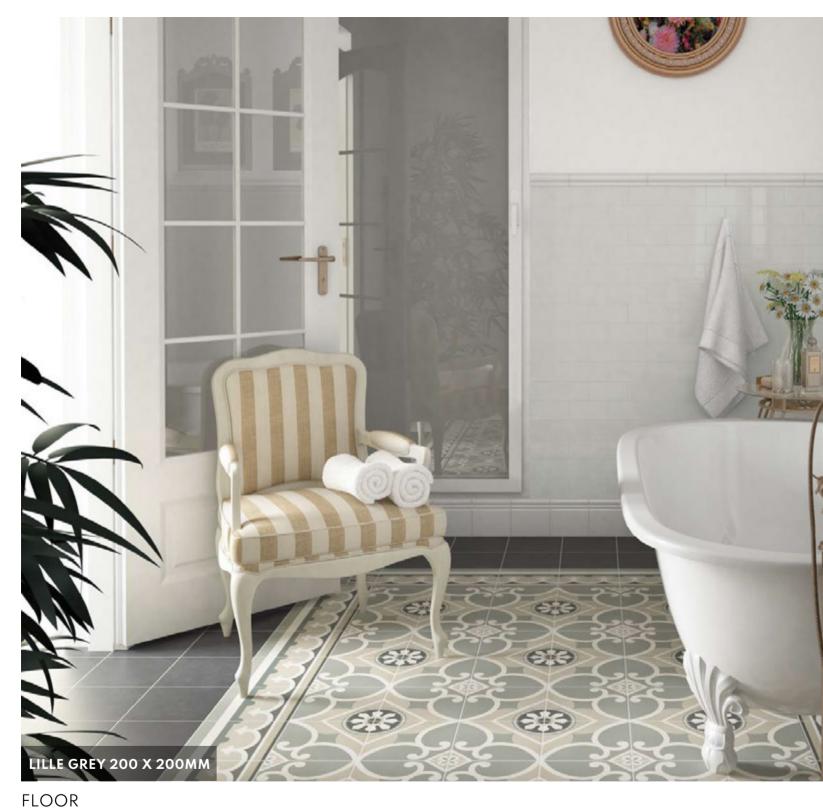

ITS HIGH NON-SLIP RATING IT
CAN BE USED IN AN OPEN PLAN
SPACE INDOOR AND OUT.

CHARACTERISTICS,

EDGE PROFILE RECTIFIED

**MATERIAL** PORCELAIN

THICKNESS 9.5MM

FINISH MATT

SHADE VARIATION MODERATE

FLOOR, WALL & DÉCOR 590 X 290MM FLOOR & WALL 750 X 750MM



FLOOR & WALL











PEARL SHADOW

PEARL

SHADOW



### ICON

URBAN, COSMOPOLITAN AND INCREDIBLY VERSATILE.
ICON HAS ARRIVED TO FILL HOMES WITH THE VERY ESSENCE OF CEMENT.
PERFECT FOR BATHROOMS AND KITCHENS, WHERE THE WALL TILES AND COORDINATED FLOOR TILES FIT IN TO PERFECTION. AVAILABLE IN THREE COLOURS.

**CHARACTERISTICS** 

**EDGE PROFILE** RECTIFIED

MATERIAL

CERAMIC (WALL) / PORCELAIN (FLOOR)

THICKNESS

9.1MM (WALL) / 9.4MM (FLOOR)

FINISH MATT

SHADE VARIATION MODERATE

WALL & DÉCOR 595 X 295MM

FLOOR & WALL 595 X 595MM





GREY



# LILLE

LILLE IS A DECORATIVE WALL AND FLOOR TILE WHICH CAN BE USED IN MULTIPLE SETTINGS, BRINGING A MORE TRADITIONAL FEEL TO IT.

**CHARACTERISTICS** 

EDGE PROFILE NON-RECTIFIED

**MATERIAL** PORCELAIN

THICKNESS 8MM

> FINISH MATT

SHADE VARIATION NONE

FLOOR 200 X 200MM



FLOOR & WALL





# LOUNGE

TRULY AN ARCHITECT'S DELIGHT
DUE TO ITS 6 NEUTRAL COLOURS AND
MULTIPLE POLISHED OR UNPOLISHED
FINISHES. ITS TECHNICAL STRENGTH
MAKE IT A PREFERRED CHOICE FOR
BOTH RESIDENTIAL AND COMMERCIAL
APPLICATIONS.

**CHARACTERISTICS** 

EDGE PROFILE RECTIFIED

**MATERIAL** PORCELAIN

THICKNESS 10MM

FINISH POLISHED / MATT

SHADE VARIATION MODERATE

FLOOR & WALL 600 X 300MM FLOOR & WALL 600 X 600MM



FLOOR & WALL













LIGHT GREY

DARK BLUE

LIGHT BLUE



## MALAGA

MALAGA IS A S