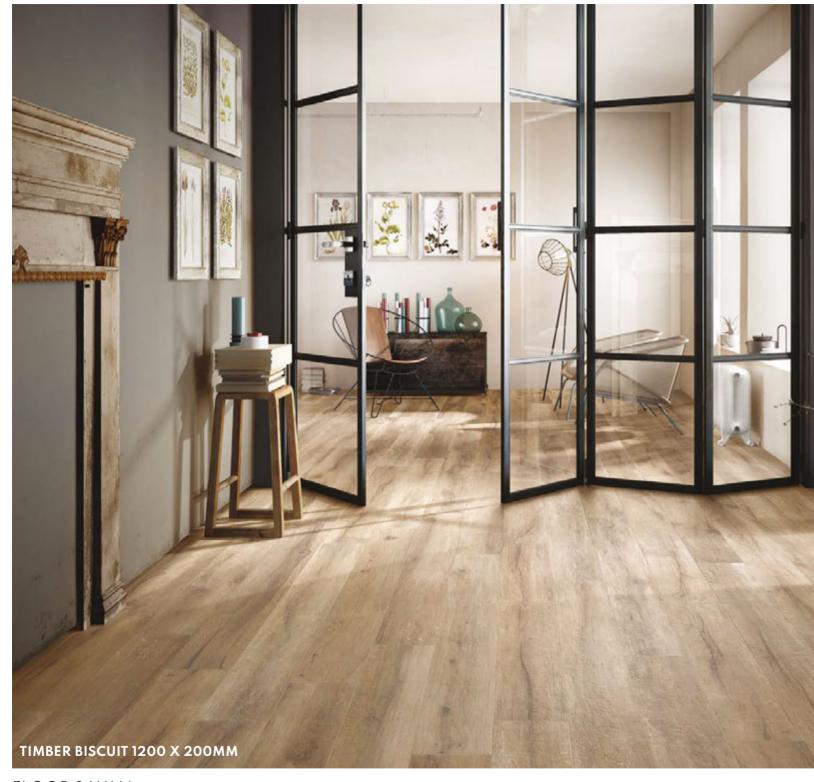

ION OF THE ORIGINAL MATERIALS, GRAPHIC RICHNESS AND THE MOST INTENSE CHROMATIC ASPECTS.

**CHARACTERISTICS** 

EDGE PROFILE RECTIFIED

**MATERIAL** PORCELAIN

THICKNESS 10MM

> FINISH MATT

SHADE VARIATION MODERATE

FLOOR & WALL 600 X 300MM

FLOOR & WALL 600 X 600 MM





BLACK (POLISHED ONLY)



SAND



INVISIBLE WHITE



WHITE



ONYX AQUA BLUE



ONYX WHITE



GREY ROOTS



### THE ROOM

THE ROOM IS A UNIQUE COLLECTION, CONSISTING OF EIGHT STRONG DIFFERING "MARBLES" BOTH IN APPEARANCE AND ORIGIN; A UNIQUE COLLECTION CAPABLE OF SATISFYING THE MOST SOPHISTICATED OF TASTES, FOR TOP QUALITY MODERN AND ORIGINAL SURROUNDINGS.

**CHARACTERISTICS** 

**EDGE PROFILE** RECTIFIED

**MATERIAL** PORCELAIN

THICKNESS 6.5MM

FINISH POLISHED / MATT

SHADE VARIATION MODERATE

FLOOR & WALL 1200 X 600MM



FLOOR & WALL













BIRCH BLACK

CHERRY

DRY OAK

BISCUIT CEDAR



### TIMBER

TIMBER HAS GREAT APPEAL DUE TO ITS
EXTRAORDINARILY WARM AND
CAPTIVATING LOOK OF WOOD BLENDED
WITH REALISTIC AND NATURAL COLOURS.
A "WILD" APPEAL, MADE OF SURFACE
KNOTS AND STRUCTURES.

**CHARACTERISTICS** 

EDGE PROFILE RECTIFIED

material PORCELAIN

> THICKNESS 10.5MM

> > FINISH MATT

SHADE VARIATION MODERATE

FLOOR & WALL 1200 X 200MM



#### WALL





### TITAN

TITAN IS A PORCELAIN SMALL FORMAT RANGE PERFECT FOR ANY PROJECT OR COVERING AVAILABLE IN 5 DIFFERENT COLOURS. IT IS PRODUCED IN PORCELAIN TO MAKE IT SUITABLE FOR EXTERIOR WALL COVERINGS AS WELL AS INDOOR.

**CHARACTERISTICS** 

EDGE PROFILE NON-RECTIFIED

**MATERIAL** PORCELAIN

THICKNESS 10.5MM

FINISH GLOSS

SHADE VARIATION MODERATE

WALL 6