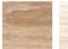

### **ALBERO**

ALBERO IS A WOOD EFFECT
PORCELAIN TILE
WHICH LOOKS FANTASTIC
WHICHEVER WAY IT IS LAID.
IT HAS A VARIANT PATTERN
WHICH EMPHASISES THE
NATURAL WOOD EFFECT.

**CHARACTERISTICS** 

**EDGE PROFILE**NON-RECTIFIED

**MATERIAL** PORCELAIN

THICKNESS 9MM

> FINISH MATT

SHADE VARIATION MODERATE

FLOOR & WALL 600X 150MM