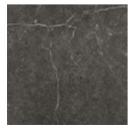

### CEPPO DE GRE

CEPPO DE GRE IS A TRIBUTE TO THE ELEGANCE OF THE ITALIAN STONE KNOWN AS CEPPO DI GRE.

**CHARACTERISTICS** 

EDGE PROFILE RECTIFIED

**MATERIAL** PORCELAIN

THICKNESS 10MM

> FINISH MATT

SHADE VARIATION HIGH

FLOOR & WALL 900 X 900MM

LIGHT MEDIUM

DARK