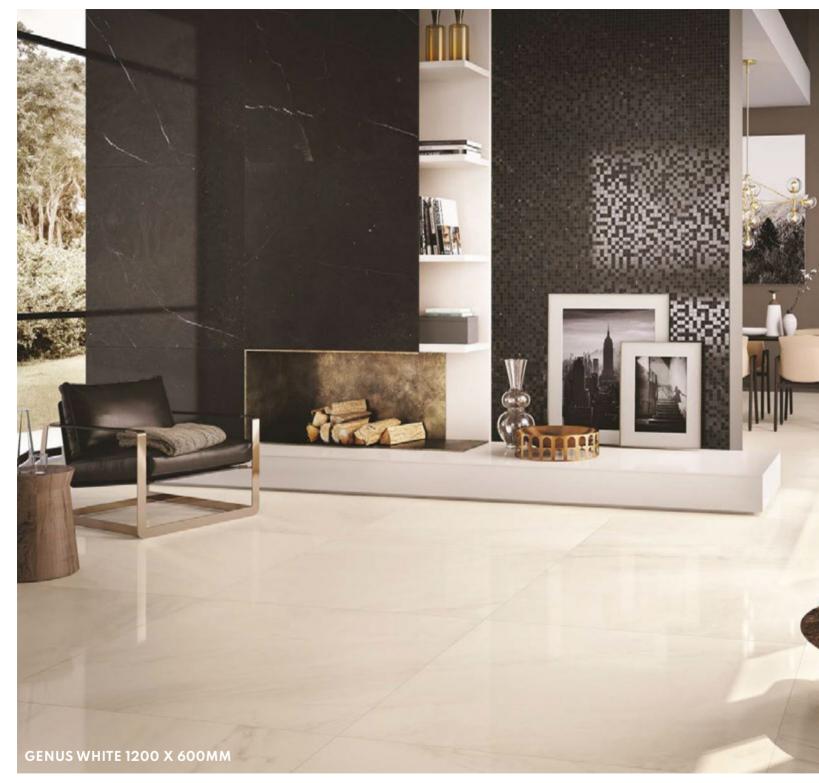

NT TIMBERS, AVAILABLE IN 4
DIFFERENT COLOURS IDEAL
FOR RESIDENTIAL AND CONTRACT
PROJECTS.

**CHARACTERISTICS** 

EDGE PROFILE NON-RECTIFIED

**MATERIAL** PORCELAIN

THICKNESS 8MM

> FINISH MATT

SHADE VARIATION MODERATE

FLOOR & WALL 700 X 100 MM



FLOOR & WALL





### **FUSE**

THE TILES IN THE FUSE COLLECTION
PROVIDE A CONTEMPORARY
REINTERPRETATION OF TIMELESS
MATERIALS. INCLUDED IN THE RANGE
IS A HEXAGONAL TILE SIZE - FOR USE AS
A DECORATIVE PIECE OR AN EXTENSION
OF THE FLOOR - WHICH ALLOWS FOR
THE CREATION OF DESIGN SCHEMES
WITH A UNIQUE PERSONALITY.

**CHARACTERISTICS** 

EDGE PROFILE RECTIFIED

**MATERIAL** PORCELAIN

THICKNESS 9.5MM

FINISH MATT

SHADE VARIATION MODERATE

/ FLOOR ` & WALL 210 X 182MM

> FLOOR & WALL 450 X 450MM

FLOOR & WALL 600 X 600MM

FLOOR & WALL 600 X 300MM



FLOOR & WALL



WHITE



# GENUS WHITE

GENUS IS A WHITE MARBLE IMITATION WITH A VERY SUBTLE VEIN GOING THROUGH IT. AVAILABLE IN 1200 X 600 AND OTHER SIZES UPON REQUEST.

**CHARACTERISTICS** 

EDGE PROFILE RECTIFIED

**MATERIAL** PORCELAIN

THICKNESS 10.5MM

FINISH POLISHED

SHADE VARIATION MODERATE

FLOOR & WALL 1200 X 600MM



FLOOR & WALL





DÉCOR





GREY

LIGHT



# GEOSTONE

GEOSTONE IS A POLISHED CONCRETE EFFECT TILE FOR THE WALLS ALONGSIDE A DECOR PIECE AND MATCHING FLOOR TILE.

**CHARACTERISTICS** 

**EDGE PROFILE** RECTIFIED

**MATERIAL** 

CERAMIC (WALL) / PORCELAIN (FLOOR)

**THICKNESS** 

9.1MM (WALL) / 9.4MM (FLOOR)

FINISH

GLOSS (WALL) / MATT (FLOOR)

SHADE VARIATION MODERATE

WALL & DÉCOR 595 X 295MM FLOOR & WALL 595 X 595MM



FLOOR & WALL

DARK GREY GREIGE