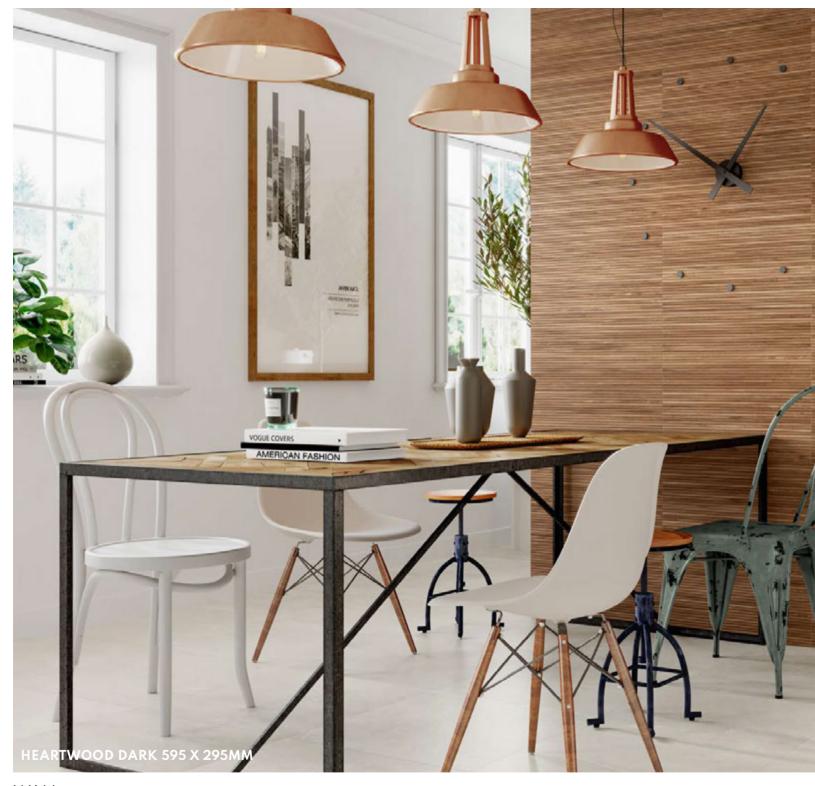

# FOREST

FOR THOSE IN SEARCH OF A
WOOD-LOOK STONEWARE FLOOR
COVERING, FOREST IS AN EXCELLENT
SOLUTION. FOREST IS INSPIRED BY TWO
DIFFERENT TIMBERS, AVAILABLE IN 4
DIFFERENT COLOURS IDEAL
FOR RESIDENTIAL AND CONTRACT
PROJECTS.

**CHARACTERISTICS** 

EDGE PROFILE NON-RECTIFIED

**MATERIAL** PORCELAIN

THICKNESS 8MM

> FINISH MATT

SHADE VARIATION MODERATE

FLOOR & WALL 700 X 100 MM

FLOOR & WALL