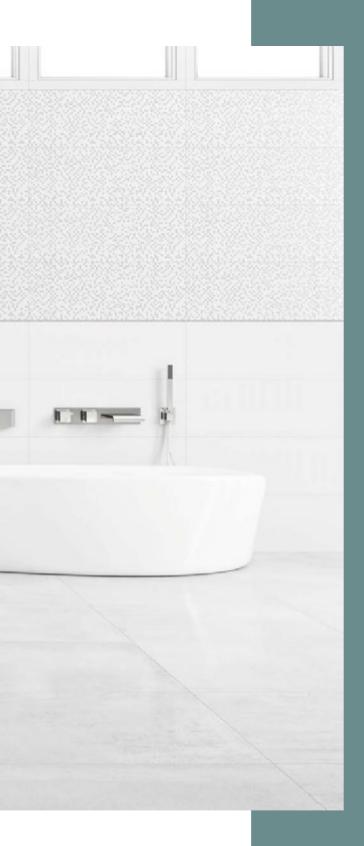

PARQUET WHITE

PARQUET BROWN

PARQUET OAK

PARQUET TAUPE



# PARQUET

THIS IS A WOOD EFFECT SMALL
PORCELAIN TILE THAT CAN BE LAID IN
MULTIPLE DIFFERENT WAYS.

**CHARACTERISTICS** 

EDGE PROFILE NON-RECTIFIED

**MATERIAL** PORCELAIN

THICKNESS 9MM

> FINISH MATT

SHADE VARIATION HIGH



#### WALL





## PEARL

THIS CONTEMPORARY PEARL TILE
COLLECTION OFFERS A TILE WITH
HIGH SHADE VARIATION AND A SLATE/
HANDMADE FEEL IN APPEARANCE,
MIXED TO BRING A UNIQUE BEAUTY AND
VINTAGE AMBIENCE TO ANY KITCHEN,
BATHROOM OR LIVING SPACE. IT HAS
GENTLE COLOUR HUES IN A BEAUTIFUL
SOFT MATT/LUSTRE FINISH.

**CHARACTERISTICS** 

EDGE PROFILE NON-RECTIFIED

> MATERIAL CERAMIC

> > THICKNESS 9MM

FINISH METALLIC

SHADE VARIATION MODERATE

WALL 200 X 65MM









BEIGE DARK GREY

LIGHT GREY



### REEF

THE ELEGANCE IS SUPPORTED
THROUGH THE TONAL VARIATION OF
THE GRAPHIC AND THE TEXTURAL
CHANGES. THE COLLECTION GIVES A
COSMOPOLITAN AND URBAN FEEL TO
SPACES OF ANY DIMENSION.

**CHARACTERISTICS** 

**EDGE PROFILE** RECTIFIED

**MATERIAL** PORCELAIN

THICKNESS 10MM

FINISH
SEMI-POLISHED

SHADE VARIATION MODERATE

FLOOR & WALL 600 X 600MM



FLOOR & WALL











PEARL WHITE



### REGAL

REGAL IS A STUNNING CONCRETE/STONE
EFFECT PORCELAIN WITH A 890 X 290 X 6MM
THICK WALL TILE AND A MATCHING
750 X 750MM PORCELAIN FLOOR TILE.
THE MATCHING DÉCOR TILE
COMPLIMENTS THEM BOTH.

CHARACTERISTICS,

EDGE PROFILE RECTIFIED

MATERIAL CERAMIC (WALL) / PORCELAIN (FLOOR)

THICKNESS 6MM (WALL) / 10MM (FLOOR)

FINISH MATT

SHADE VARIATION MODERATE

WALL & DÉCOR 890 X 290MM FLOOR & WALL 750 X 75