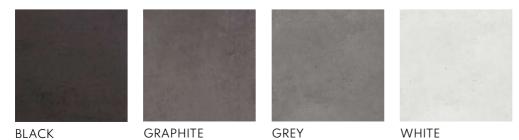

**CHARACTERISTICS** 

EDGE PROFILE RECTIFIED

MATERIAL CERAMIC (WALL) / PORCELAIN (FLOOR)

THICKNESS

9.1MM (WALL) / 9.4MM (FLOOR)

FINISH MATT

SHADE VARIATION MODERATE

WALL & DÉCOR 595 X 295MM