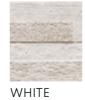

### **ALBERO**

ALBERO IS A WOOD EFFECT
PORCELAIN TILE
WHICH LOOKS FANTASTIC
WHICHEVER WAY IT IS LAID.
IT HAS A VARIANT PATTERN
WHICH EMPHASISES THE
NATURAL WOOD EFFECT.

**CHARACTERISTICS** 

**EDGE PROFILE**NON-RECTIFIED

**MATERIAL** PORCELAIN

THICKNESS 9MM

> FINISH MATT

SHADE VARIATION MODERATE

FLOOR & WALL 600X 150MM