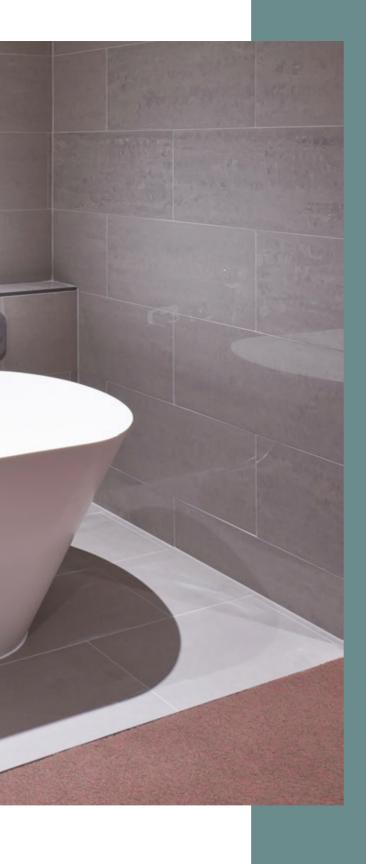

HADOW



### ICON

URBAN, COSMOPOLITAN AND INCREDIBLY VERSATILE.
ICON HAS ARRIVED TO FILL HOMES WITH THE VERY ESSENCE OF CEMENT.
PERFECT FOR BATHROOMS AND KITCHENS, WHERE THE WALL TILES AND COORDINATED FLOOR TILES FIT IN TO PERFECTION. AVAILABLE IN THREE COLOURS.

**CHARACTERISTICS** 

**EDGE PROFILE** RECTIFIED

MATERIAL

CERAMIC (WALL) / PORCELAIN (FLOOR)

THICKNESS

9.1MM (WALL) / 9.4MM (FLOOR)

FINISH MATT

SHADE VARIATION MODERATE

WALL & DÉCOR 595 X 295MM

FLOOR & WALL 595 X 595MM





GREY



# LILLE

LILLE IS A DECORATIVE WALL AND FLOOR TILE WHICH CAN BE USED IN MULTIPLE SETTINGS, BRINGING A MORE TRADITIONAL FEEL TO IT.

**CHARACTERISTICS** 

EDGE PROFILE NON-RECTIFIED

**MATERIAL** PORCELAIN

THICKNESS 8MM

> FINISH MATT

SHADE VARIATION NONE

FLOOR 200 X 200MM



FLOOR & WALL





# LOUNGE

TRULY AN ARCHITECT'S DELIGHT
DUE TO ITS 6 NEUTRAL COLOURS AND
MULTIPLE POLISHED OR UNPOLISHED
FINISHES. ITS TECHNICAL STRENGTH
MAKE IT A PREFERRED CHOICE FOR
BOTH RESIDENTIAL AND COMMERCIAL
APPLICATIONS.

**CHARACTERISTICS** 

EDGE PROFILE RECTIFIED

**MATERIAL** PORCELAIN

THICKNESS 10MM

FINISH POLISHED / MATT

SHADE VARIATION MODERATE

FLOOR & WALL 600 X 300MM FLOOR & WALL 600 X 600MM



FLOOR & WALL













LIGHT GREY

DARK BLUE

LIGHT BLUE



## MALAGA

MALAGA IS A SMALL FORMAT WALL AND FLOOR TILE SUITABLE FOR ALL AREAS OF THE LIVING SPACE AVAILABLE IN 6 DIFFERENT COLOURS.

**CHARACTERISTICS** 

**EDGE PROFILE**NON-RECTIFIED

**MATERIAL** PORCELAIN

THICKNESS 9MM

> FINISH MATT

SHADE VARIATION HIGH

FLOOR & WALL 246 X 60MM



### WALL



WHITE



# **METRO**

METRO I