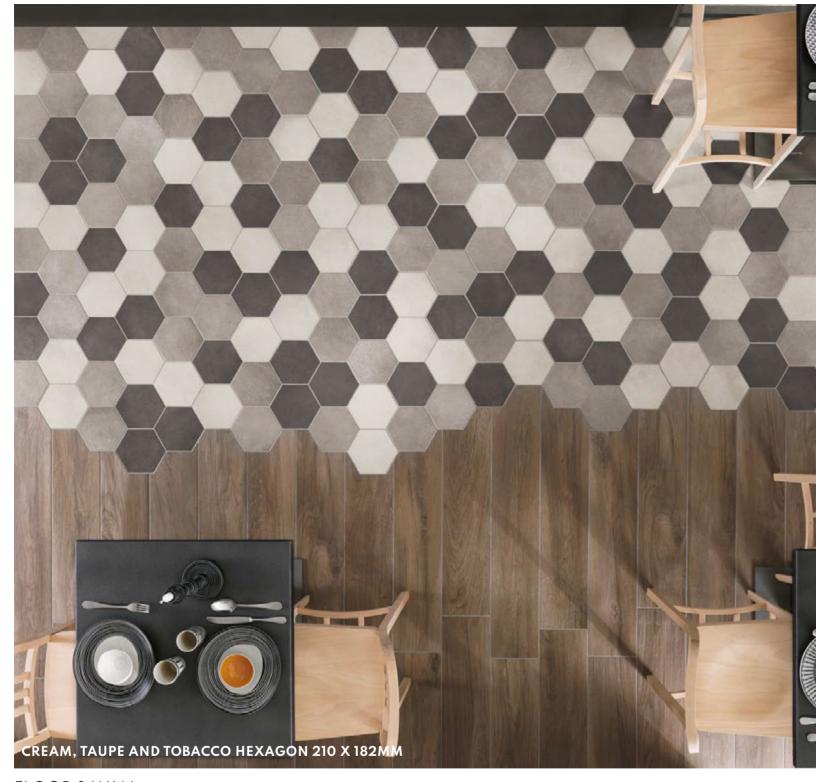

### **FUSE**

THE TILES IN THE FUSE COLLECTION
PROVIDE A CONTEMPORARY
REINTERPRETATION OF TIMELESS
MATERIALS. INCLUDED IN THE RANGE
IS A HEXAGONAL TILE SIZE - FOR USE AS
A DECORATIVE PIECE OR AN EXTENSION
OF THE FLOOR - WHICH ALLOWS FOR
THE CREATION OF DESIGN SCHEMES
WITH A UNIQUE PERSONALITY.

**CHARACTERISTICS** 

EDGE PROFILE RECTIFIED

**MATERIAL** PORCELAIN

THICKNESS 9.5MM

FINISH MATT

SHADE VARIATION MODERATE

/ FLOOR ` & WALL 210 X 182MM

> FLOOR & WALL 450 X 450MM

FLOOR & WALL 600 X 600MM

FLOOR & WALL 600 X 300MM

FLOOR & WALL

WHITE