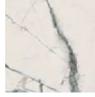

### CARRARA

CARRARA IS A SMALL FORMAT MARBLE EFFECT TILE PERFECT FOR LAYING IN MULTIPLE DESIGNS TO SUIT THE PROJECT.

**CHARACTERISTICS** 

EDGE PROFILE NON-RECTIFIED

> MATERIAL CERAMIC

> > THICKNESS 9MM

> > FINISH GLOSS

SHADE VARIATION MODERATE

**WALL** 300 X 75MM