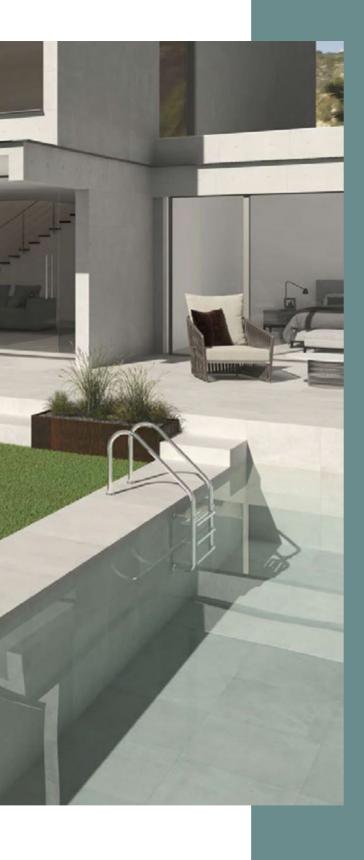

GREY

WHITE

SAND

GREY

WHITE



### NORMANDIE

THE GRAPHICS BOAST THE FUSION OF NATURAL ELEMENTS SUCH AS STONE AND CEMENT, WHICH COMBINE AND RECREATE EACH OTHER TO GIVE RISE TO NEW TEXTURES AND MATERIALS.

**CHARACTERISTICS** 

EDGE PROFILE RECTIFIED

CERAMIC (WALL) / PORCELAIN (FLOOR)

THICKNESS 10MM

> FINISH MATT

SHADE VARIATION MODERATE

WALL & DÉCOR 890 X 290MM FLOOR & WALL 600 X 600MM



FLOOR & WALL











GREEN BLUE IVORY

BLACK

PINK



## ONYX

THIS STUNNING NEW MARBLE EFFECT
PORCELAIN OFFERS A DEPTH AND
RICHNESS NEVER PREVIOUSLY ACHIEVED
IN ONYX STYLE PRODUCT.

**CHARACTERISTICS** 

**EDGE PROFILE** RECTIFIED

**MATERIAL** PORCELAIN

THICKNESS 10MM

FINISH POLISHED/MATT

SHADE VARIATION HIGH

FLOOR & WALL 1200 X 600MM



#### FLOOR









ANTHRACITE BONE

GREY

WHITE



# OUTWARD

OUTWARD IS PERFECT FOR OUTDOOR AREAS OF THE HOME DUE TO ITS 20MM THICKNESS, 10MM IS ALSO AVAILABLE UPON A SPECIAL ORDER BASIS.

**CHARACTERISTICS** 

**EDGE PROFILE** RECTIFIED

MATERIAL PORCELAIN

> THICKNESS 20MM

> > FINISH MATT

SHADE VARIATION LOW

FLOOR 600 X 600MM























PARQUET WHITE

PARQUET BROWN

PARQUET OAK

PARQUET TAUPE



# PARQUET

THIS IS A WOOD EFFECT SMALL
PORCELAIN TILE THAT CAN BE LAID IN
MULTIPLE DIFFERENT WAYS.

**CHARACTERISTICS** 

EDGE PROFILE NON-RECTIFIED

**MATERIAL** PORCELAIN

THICKNESS 9MM

> FINISH MATT

SHADE VARIATION HIGH



#### WALL





## PEARL

THIS CONTEMPORARY PEARL TILE
COLLECTION OFFERS A TILE WITH
HIGH SHADE VARIATION AND A SLATE/
HANDMADE FEEL IN APPEARANCE,
MIXED TO BRING A UNIQUE BEAUTY AND
VINTAGE AMBIENCE TO AN