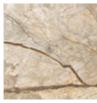

### CEPPO DE GRE

CEPPO DE GRE IS A TRIBUTE TO THE ELEGANCE OF THE ITALIAN STONE KNOWN AS CEPPO DI GRE.

**CHARACTERISTICS** 

EDGE PROFILE RECTIFIED

**MATERIAL** PORCELAIN

THICKNESS 10MM

> FINISH MATT

SHADE VARIATION HIGH

FLOOR & WALL 900 X 900MM

LIGHT MEDIUM

DARK