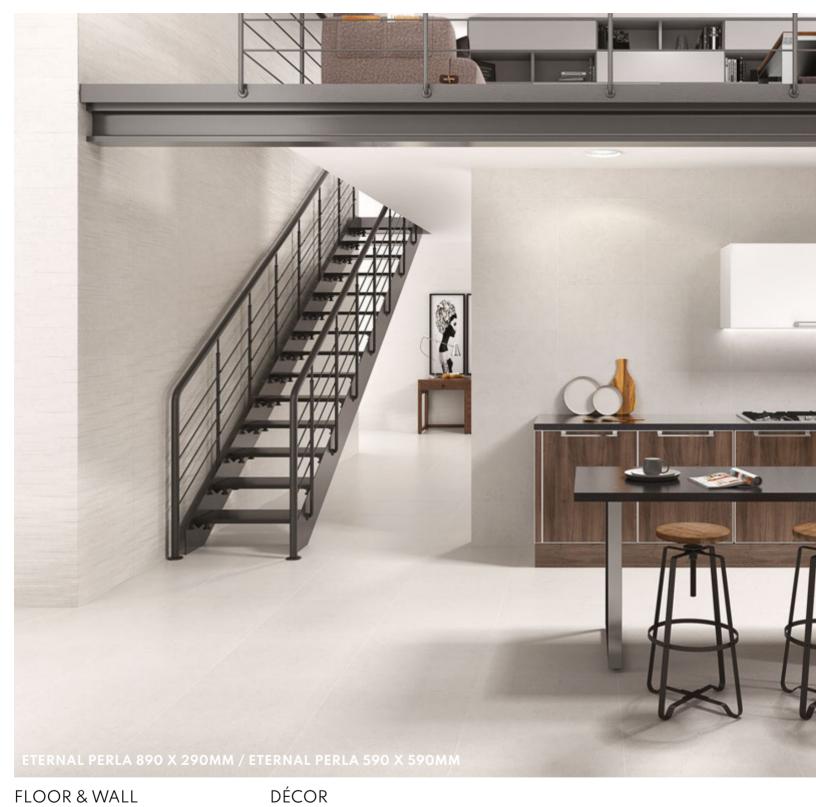

### ETERNAL

ETERNAL IS A LIMESTONE EFFECT TILE
THAT FORMS PART OF THE CHALKY ROCKS
AND IS MAINLY MADE UP OF CALCITE AND
ALSO CONTAINS SMALL AMOUNTS OF
MINERALS, SUCH AS QUARTZ AND CLAY.
IT IS A NATURAL STONE EFFECT WITH A
STRUCTURE AND STONE FINISH AND AN
OUTSTANDING RESULT.

**CHARACTERISTICS** 

EDGE PROFILE RECTIFIED

MATERIAL CERAMIC (WALL) / PORCELAIN (FLOOR)

THICKNESS 11MM

> FINISH MATT

SHADE VARIATION MODERATE

WALL & DÉCOR 890 X 290MM FLOOR & WALL 590 X 590 MM

FLOOR & WALL