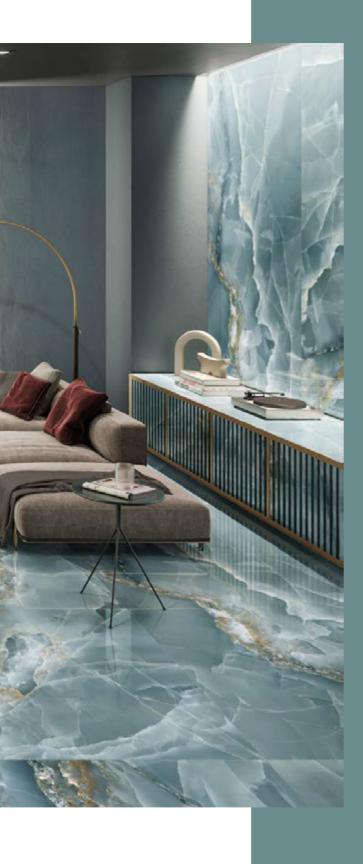

### BLUE WAVE

BLUE WAVE IS A VERY UNIQUE POLISHED BLUE MARBLE EFFECT PORCELAIN TILE WHICH IS A FEATURE IN ANY ROOM. AVAILABLE IN 1200 X 600.

**CHARACTERISTICS** 

**EDGE PROFILE** RECTIFIED

**MATERIAL** PORCELAIN

THICKNESS 10MM

FINISH POLISHED

SHADE VARIATION HIGH

FLOOR & WALL 1200 X 600MM