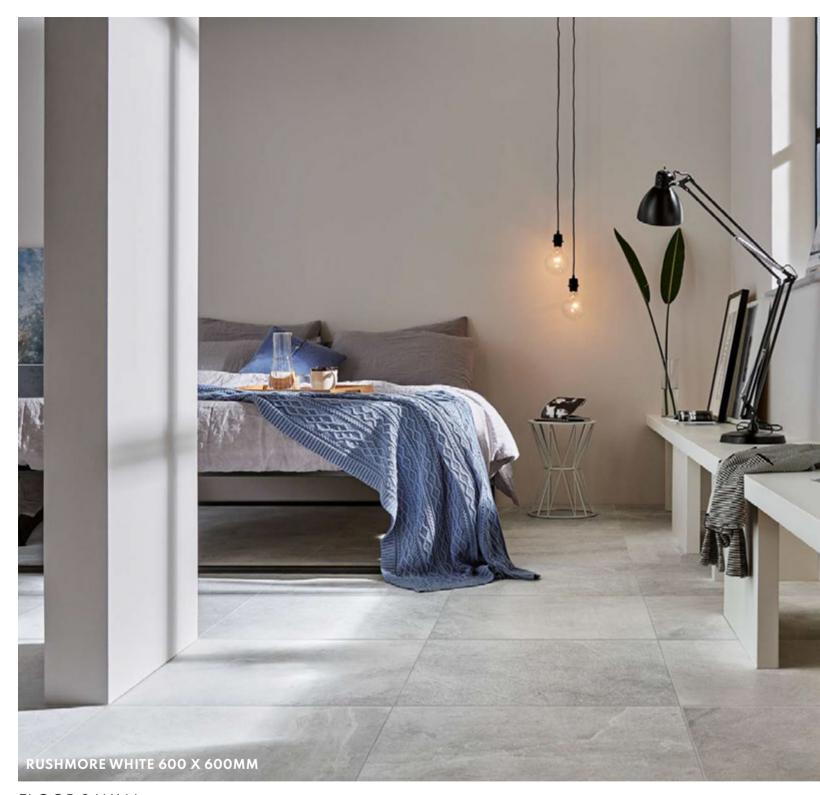

PEARL WHITE



### REGAL

REGAL IS A STUNNING CONCRETE/STONE
EFFECT PORCELAIN WITH A 890 X 290 X 6MM
THICK WALL TILE AND A MATCHING
750 X 750MM PORCELAIN FLOOR TILE.
THE MATCHING DÉCOR TILE
COMPLIMENTS THEM BOTH.

CHARACTERISTICS,

EDGE PROFILE RECTIFIED

MATERIAL CERAMIC (WALL) / PORCELAIN (FLOOR)

THICKNESS 6MM (WALL) / 10MM (FLOOR)

FINISH MATT

SHADE VARIATION MODERATE

WALL & DÉCOR 890 X 290MM FLOOR & WALL 750 X 750 MM



FLOOR & WALL





## REVIVE CONCRETE

REVIVE CONCRETE IS A BEAUTIFUL WALL AND FLOOR FULL BODY RECTIFIED PORCELAIN DESIGNED TO IMITATE A CONCRETE FLOOR. AVAILABLE IN 600 X 300 AND 600 X 600.

**CHARACTERISTICS** 

**EDGE PROFILE** RECTIFIED

**MATERIAL** PORCELAIN

THICKNESS 10MM

> FINISH MATT

SHADE VARIATION

FLOOR & WALL 600 X 300MM

FLOOR & WALL 600 X 600 MM











BEIGE WHITE

GREY



### RUSHMORE

THE FIRST STONE DESIGN WHERE WHAT YOU SEE IS NOT WHAT YOU GET. THE SURFACE APPEARS TO BE ANGULAR, BUT IN REALITY IT IS SOFT. IT SEEMS TO BE A SOLID COLOUR, BUT THAT IS NOT THE CASE. IT LOOKS LIKE IT DOESN'T REFLECT, BUT IF YOU WALK ON IT, EVERYTHING CHANGES. RUSHMORE IS INSPIRED BY THE STONE, RE-INTERPRETING IT IN AN UNCONVENTIONAL WAY.

**CHARACTERISTICS** 

**EDGE PROFILE** RECTIFIED

**MATERIAL** PORCELAIN

THICKNESS 10.5MM

> FINISH MATT

SHADE VARIATION MODERATE

FLOOR & WALL 600 X 300MM

FLOOR & WALL 600 X 600MM



FLOOR









DARK GREY IVORY WHITE



# SANDSTONE

SANDSTONE IS PERFECT FOR OUTDOOR AREAS OF THE HOME DUE TO ITS 20MM THICKNESS, 10MM IS ALSO AVAILABLE UPON A SPECIAL ORDER BASIS.

**CHARACTERISTICS** 

EDGE PROFILE RECTIFIED