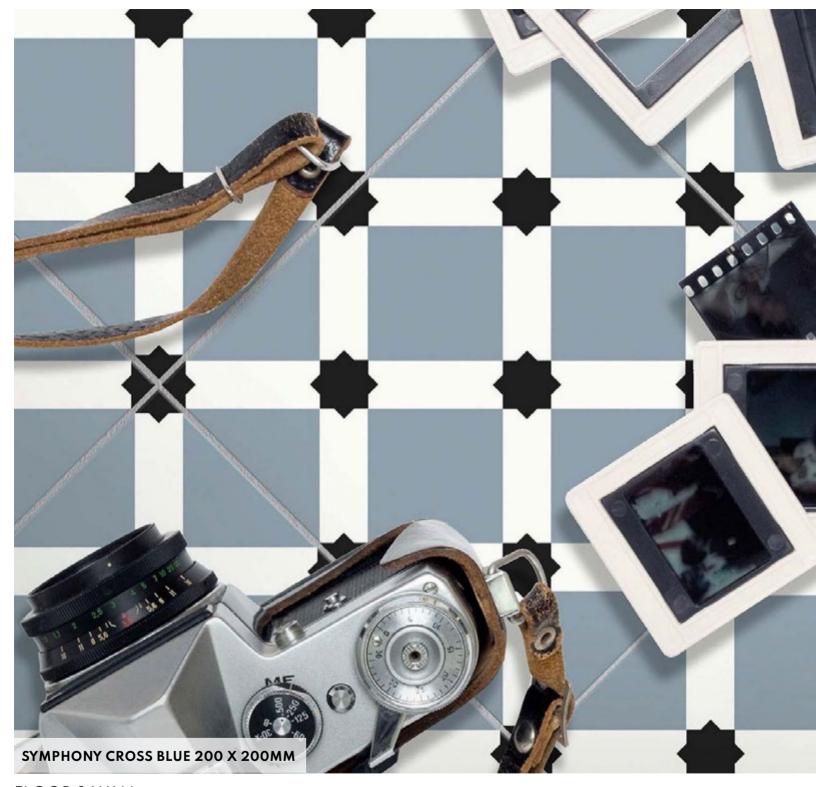

T

SHADE VARIATION MODERATE

FLOOR & WALL 1200 X 600MM



#### WALL



# SCALE HEXAGON

SCALE IS A CERAMIC WALL TILE IN A HEXAGON SHAPE WHICH IS UNIQUE AND PERFECT FOR ANY AREA FROM SPLASHBACKS TO LARGE BATHROOMS AND KITCHENS.

**CHARACTERISTICS** 

EDGE PROFILE NON-RECTIFIED

> MATERIAL CERAMIC

> > THICKNESS 9MM

FINISH GLOSS

SHADE VARIATION NONE

WALL 124 X 107MM



FLOOR & WALL

















WHITE BEIGE TAUPE

DARK

BEIGE

TAUPE

DARK



## SYDNEY

SYDNEY IS A CONCRETE EFFECT RECTIFIED PORCELAIN WALL AND FLOOR TILE IN TWO SIZES AND A MATCHING DECORATIVE PIECE TO GO ALONGSIDE.

**CHARACTERISTICS** 

**EDGE PROFILE** RECTIFIED

**MATERIAL** PORCELAIN

THICKNESS 10MM

> FINISH MATT

SHADE VARIATION MODERATE

FLOOR & WALL 600 X 300MM

WALL & DÉCOR 610 X 150MM FLOOR & WALL 600 X 600MM





COMPASS **BLACK** 



COMPASS WHITE



**CROSS** BLUE



**CROSS** GREY



GAUDI BLUE



GAUDI GREY



ORNAMENTAL PETALS GREY



BLACK



PETALS BLUE



### SYMPHONY

SYMPHONY IS AN IDEAL CHOICE TO CREATE A WELCOMING ATMOSPHERE THAT SUITS A SOPHISTICATED ENVIRONMENT, PROVIDING A SENSATION OF WELLNESS AND RELAXATION.

**CHARACTERISTICS** 

EDGE PROFILE NON-RECTIFIED

**MATERIAL** PORCELAIN

THICKNESS 9MM

> FINISH MATT

SHADE VARIATION NONE

FLOOR & WALL 200 X 200MM







LIGHT DARK



# TERRAZZO

CHROMATIC EXPRESSIVENESS AND TACTILE RICHNESS. TERRAZZO NAVIGLI IS INSPIRED BY THE SURFACE CREATED BY MIXING TERRAZZO IMAGES OF CEPPO DI GRÉ AND CEMENT. THE TWO SHADES REFLECT THE CAREFUL SELECTION OF THE ORIGINAL MATERIALS, GRAPHIC RICHNESS AND THE MOST INTENSE CHROMATIC ASPECTS.

**CHARACTE