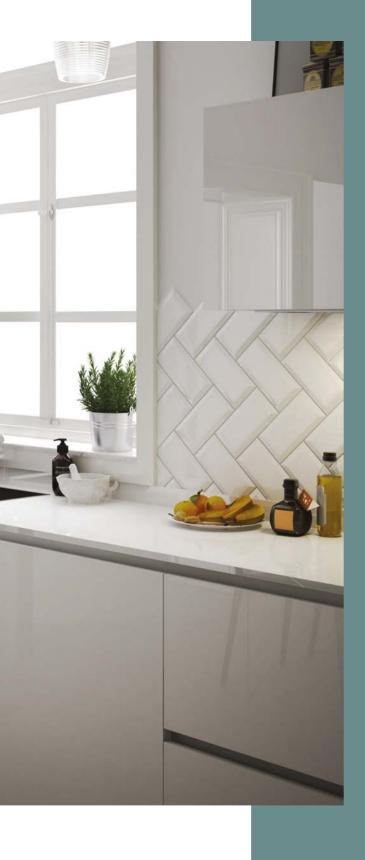

### CLASSIC

OUR CLASSIC RANGES ARE PLAIN AND SIMPLE WHITE GLAZED CERAMIC WALL TILES IN MULTIPLE DIFFERENT SIZES TO HELP SUIT ANY PROJECT'S NEEDS.

**CHARACTERISTICS** 

EDGE PROFILE NON-RECTIFIED

> MATERIAL CERAMIC

> > THICKNESS 6.5MM

FINISH GLOSS / MATT

SHADE VARIATION NONE

WALL 200 X 100MM

WALL 300 X 100MM

WALL 250 X 200MM (GLOSS ONLY)

400 X 250MM

WALL 100 X 100MM 150 X 150MM 200 X 200MM (GLOSS ONLY)

#### WALL

BLANCO ASH BLUE

MISTY GREEN

GRAPHITE

GRIS CLARO