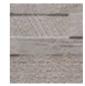

### **ALBERO**

ALBERO IS A WOOD EFFECT
PORCELAIN TILE
WHICH LOOKS FANTASTIC
WHICHEVER WAY IT IS LAID.
IT HAS A VARIANT PATTERN
WHICH EMPHASISES THE
NATURAL WOOD EFFECT.

**CHARACTERISTICS** 

**EDGE PROFILE**NON-RECTIFIED

**MATERIAL** PORCELAIN

THICKNESS 9MM

> FINISH MATT

SHADE VARIATION MODERATE

FLOOR & WALL 600X 150MM