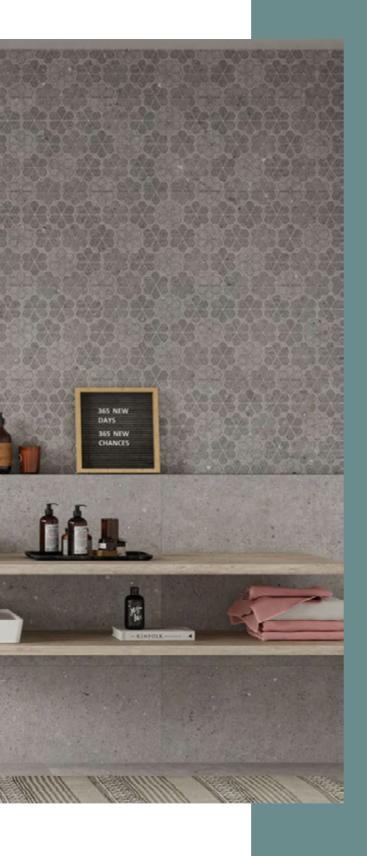

**CHARACTERISTICS** 

EDGE PROFILE RECTIFIED

MATERIAL CERAMIC (WALL) / PORCELAIN (FLOOR)

THICKNESS

9.1MM (WALL) / 9.4MM (FLOOR)

FINISH MATT

SHADE VARIATION MODERATE

WALL & DÉCOR 595 X 295MM