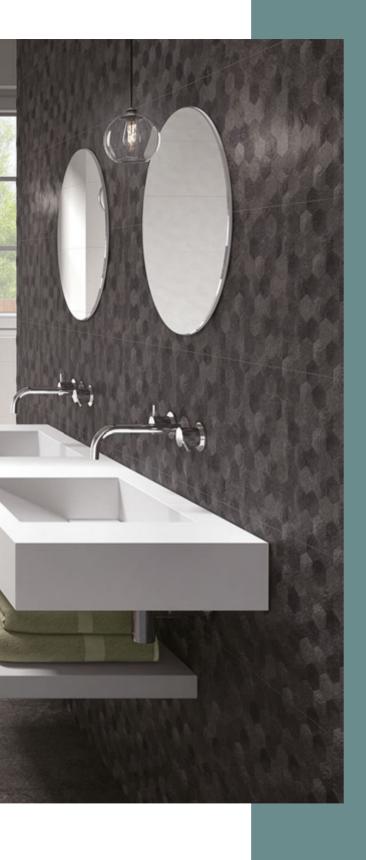

### **FUSE**

THE TILES IN THE FUSE COLLECTION
PROVIDE A CONTEMPORARY
REINTERPRETATION OF TIMELESS
MATERIALS. INCLUDED IN THE RANGE
IS A HEXAGONAL TILE SIZE - FOR USE AS
A DECORATIVE PIECE OR AN EXTENSION
OF THE FLOOR - WHICH ALLOWS FOR
THE CREATION OF DESIGN SCHEMES
WITH A UNIQUE PERSONALITY.

**CHARACTERISTICS** 

EDGE PROFILE RECTIFIED

**MATERIAL** PORCELAIN

THICKNESS 9.5MM

FINISH MATT

SHADE VARIATION MODERATE

/ FLOOR ` & WALL 210 X 182MM

> FLOOR & WALL 450 X 450MM