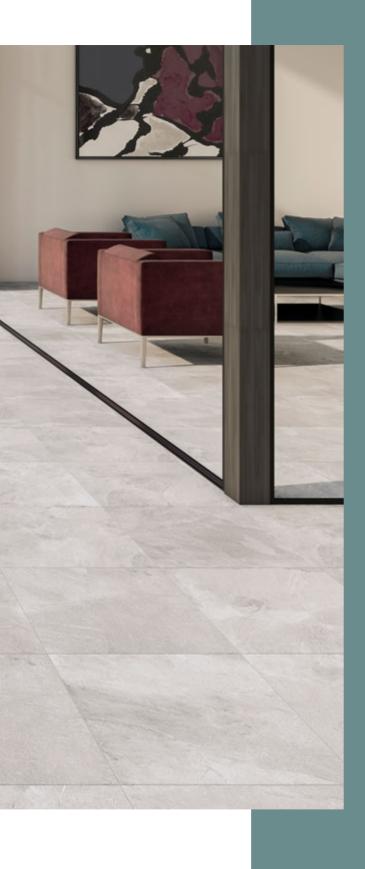

ND 600 X 600.

**CHARACTERISTICS** 

**EDGE PROFILE** RECTIFIED

**MATERIAL** PORCELAIN

THICKNESS 10MM

> FINISH MATT

SHADE VARIATION

FLOOR & WALL 600 X 300MM

FLOOR & WALL 600 X 600 MM











BEIGE WHITE

GREY



### RUSHMORE

THE FIRST STONE DESIGN WHERE WHAT YOU SEE IS NOT WHAT YOU GET. THE SURFACE APPEARS TO BE ANGULAR, BUT IN REALITY IT IS SOFT. IT SEEMS TO BE A SOLID COLOUR, BUT THAT IS NOT THE CASE. IT LOOKS LIKE IT DOESN'T REFLECT, BUT IF YOU WALK ON IT, EVERYTHING CHANGES. RUSHMORE IS INSPIRED BY THE STONE, RE-INTERPRETING IT IN AN UNCONVENTIONAL WAY.

**CHARACTERISTICS** 

**EDGE PROFILE** RECTIFIED

**MATERIAL** PORCELAIN

THICKNESS 10.5MM

> FINISH MATT

SHADE VARIATION MODERATE

FLOOR & WALL 600 X 300MM

FLOOR & WALL 600 X 600MM



FLOOR









DARK GREY IVORY WHITE



# SANDSTONE

SANDSTONE IS PERFECT FOR OUTDOOR AREAS OF THE HOME DUE TO ITS 20MM THICKNESS, 10MM IS ALSO AVAILABLE UPON A SPECIAL ORDER BASIS.

**CHARACTERISTICS** 

EDGE PROFILE RECTIFIED

**MATERIAL** PORCELAIN

THICKNESS 10MM / 20MM

FINISH MATT

SHADE VARIATION MODERATE

FLOOR & WALL 1200 X 600MM



#### WALL



# SCALE HEXAGON

SCALE IS A CERAMIC WALL TILE IN A HEXAGON SHAPE WHICH IS UNIQUE AND PERFECT FOR ANY AREA FROM SPLASHBACKS TO LARGE BATHROOMS AND KITCHENS.

**CHARACTERISTICS** 

EDGE PROFILE NON-RECTIFIED

> MATERIAL CERAMIC

> > THICKNESS 9MM

FINISH GLOSS

SHADE VARIATION NONE

WALL 124 X 107MM



FLOOR & WALL

















WHITE BEIGE TAUPE

DARK

BEIGE

TAUPE

DARK



## SYDNEY

SYDNEY IS A CONCRETE EFFECT RECTIFIED PORCELAIN WALL AND FLOOR TILE IN TWO SIZES AND A MATC