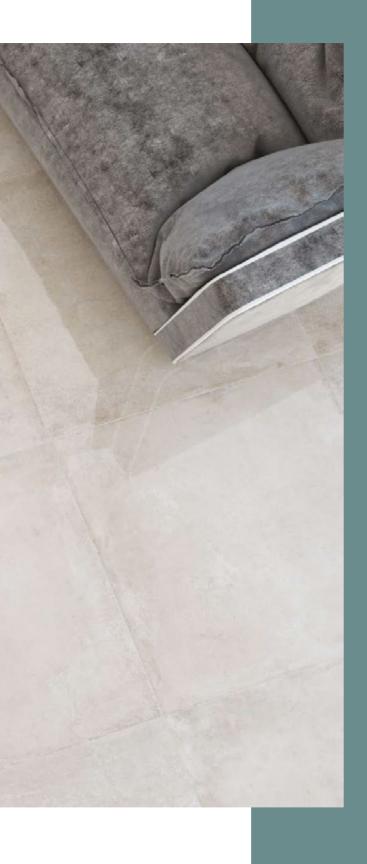

### **AURA**

AURA REPRESENTS THE MOST
SENTIMENTAL AND MINIMALIST
APPROACH TO NATURAL STONE.
SOFT COLOURS WITH A SUBTLE TAC TILE
EFFECT MAKE THE AURA AN ELEGANT,
SOBER PIECE CAPABLE OF ADAPTING
TO ALL DECORATIVE STYLES.

CHARACTERISTICS,

EDGE PROFILE RECTIFIED

MATERIAL CERAMIC (WALL) / PORCELAIN (FLOOR)

THICKNESS 10MM

> FINISH MATT

SHADE VARIATION MODERATE

WALL & DÉCOR 890 X 290MM FLOOR & WALL 750 X 750 MM

GREY DARK GREY BLACK