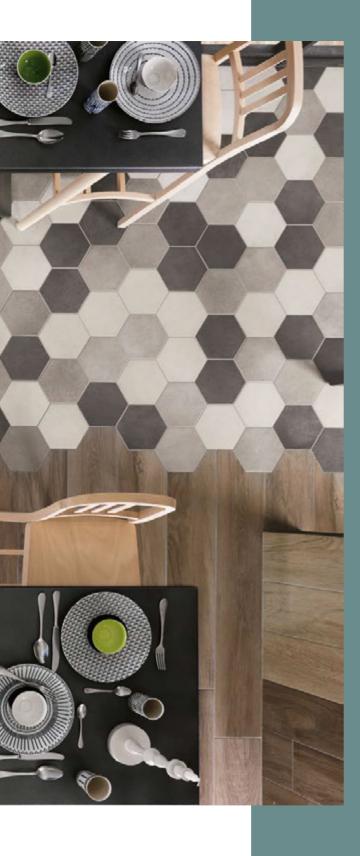

### **FUSE**

THE TILES IN THE FUSE COLLECTION
PROVIDE A CONTEMPORARY
REINTERPRETATION OF TIMELESS
MATERIALS. INCLUDED IN THE RANGE
IS A HEXAGONAL TILE SIZE - FOR USE AS
A DECORATIVE PIECE OR AN EXTENSION
OF THE FLOOR - WHICH ALLOWS FOR
THE CREATION OF DESIGN SCHEMES
WITH A UNIQUE PERSONALITY.

**CHARACTERISTICS** 

EDGE PROFILE RECTIFIED

**MATERIAL** PORCELAIN

THICKNESS 9.5MM

FINISH MATT

SHADE VARIATION MODERATE

/ FLOOR ` & WALL 210 X 182MM

> FLOOR & WALL 450 X 450MM

FLOOR & WALL 600 X 600MM

FLOOR & WALL 600 X 300MM

FLOOR & WALL

WHITE