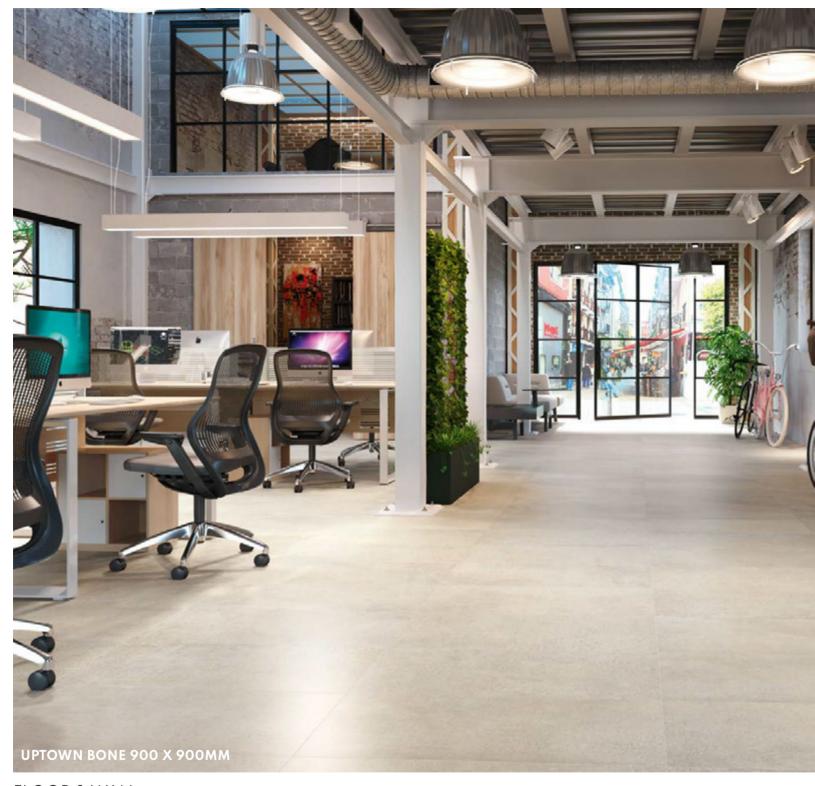

### TITAN

TITAN IS A PORCELAIN SMALL FORMAT RANGE PERFECT FOR ANY PROJECT OR COVERING AVAILABLE IN 5 DIFFERENT COLOURS. IT IS PRODUCED IN PORCELAIN TO MAKE IT SUITABLE FOR EXTERIOR WALL COVERINGS AS WELL AS INDOOR.

**CHARACTERISTICS** 

EDGE PROFILE NON-RECTIFIED

**MATERIAL** PORCELAIN

THICKNESS 10.5MM

FINISH GLOSS

SHADE VARIATION MODERATE

WALL 60 X 240MM



#### FLOOR & WALL



ANTHRACITE

#### DÉCOR



**HEXAGON** PERLA



HEXAGON ANTHRACITE



# TOUCHSTONE

THE TOUCHSTONE SERIES IS A SLATE EFFECT, WHICH IS A FINE-GRAIN HOMOGENOUS METAMORPHIC ROCK, IN WHICH WE SEE ITS DIVISION INTO FINE LAYERS.

**CHARACTERISTICS** 

EDGE PROFILE RECTIFIED

CERAMIC (WALL) / PORCELAIN (FLOOR)

THICKNESS

FINISH MATT

SHADE VARIATION MODERATE

WALL & DÉCOR 890 X 290MM FLOOR & WALL 590 X 590 MM



#### FLOOR & WALL







BONE PEARL

SHADOW



## **UPTOWN**

THE PERFECT COMBINATION OF TEXTURES
TO CREATE A UNIQUE SURFACE WITH
PERSONALITY, WITH A BALANCED FUSION
OF STONE AND TRENDY TERRAZZO. STONE
FLOORS WHICH KEEP THE DISTINCTIVE
MARK OF THIS ELEMENT.

CHARACTERISTICS,

**EDGE PROFILE** RECTIFIED

**MATERIAL** PORCELAIN

THICKNESS 10MM

> FINISH MATT

SHADE VARIATION MODERATE

FLOOR & WALL 900 X 900MM



#### WALL















ROSE WHITE

AQUA BLACK

BLUE

GREEN



# VICTORIA

VICTORIA IS A SMALL FORMAT WALL TILE WITH VARIATION IN COLOUR. THAT IS WHAT MAKES IT VERY EYE-CATCHING AND UNIQUE.

**CHARACTERISTICS** 

EDGE PROFILE NON-RECTIFIED

> MATERIAL CERAMIC

> > THICKNESS 9MM

**FINISH** GLOSS

SHADE VARIATION HIGH

WALL 200 X 65MM



#### WALL





### WATERCOLOUR

WITH A PALET