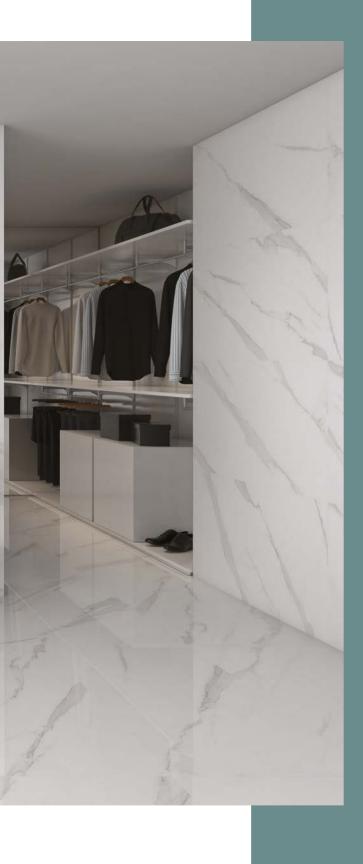

### CARRARA MARBLE

CARRARA IS A PORCELAIN MARBLE
EFFECT TILE WHICH IMITATES
ONE OF THE MOST POPULAR MARBLES
IN THE WORLD. ITS SIMPLICITY IS
WHAT REALLY MAKES THIS
RANGE STAND OUT.

**CHARACTERISTICS** 

**EDGE PROFILE** RECTIFIED

**MATERIAL** PORCELAIN

FLOOR & WALL 600 X 300MM

THICKNESS 10MM

FLOOR & WALL 1200 X 600MM **FINISH**MATT / POLISHED

SHADE VARIATION LOW

FLOOR & WALL 750 X 750MM

FLOOR & WALL 600 X 600MM

CREAM GREY MOON