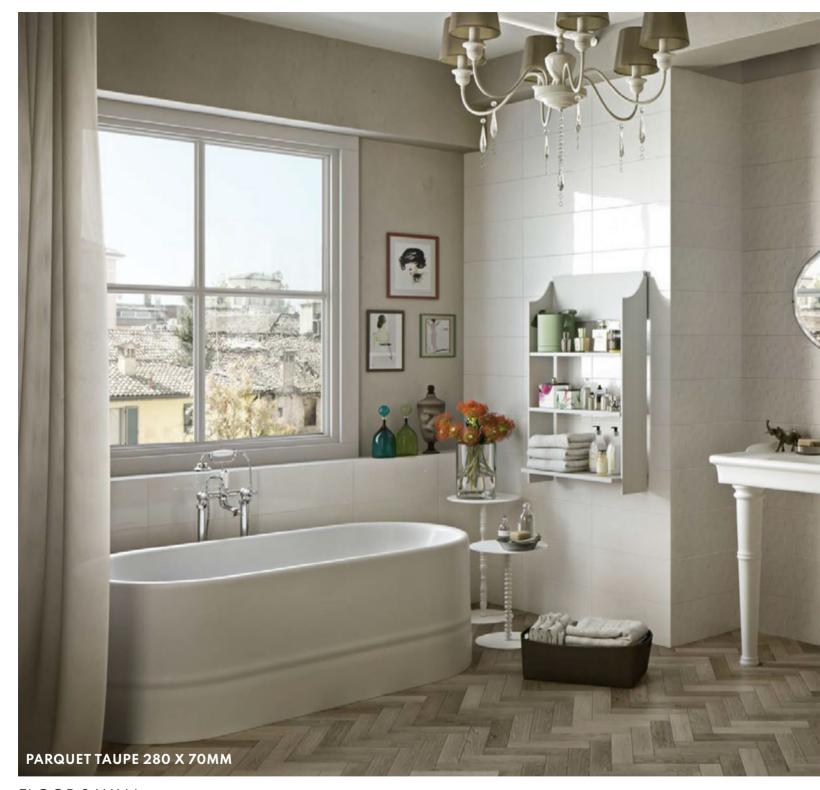

OR)

THICKNESS 10MM

> FINISH MATT

SHADE VARIATION MODERATE

WALL & DÉCOR 890 X 290MM FLOOR & WALL 600 X 600MM



FLOOR & WALL











GREEN BLUE IVORY

BLACK

PINK



## ONYX

THIS STUNNING NEW MARBLE EFFECT
PORCELAIN OFFERS A DEPTH AND
RICHNESS NEVER PREVIOUSLY ACHIEVED
IN ONYX STYLE PRODUCT.

**CHARACTERISTICS** 

**EDGE PROFILE** RECTIFIED

**MATERIAL** PORCELAIN

THICKNESS 10MM

FINISH POLISHED/MATT

SHADE VARIATION HIGH

FLOOR & WALL 1200 X 600MM



#### FLOOR









ANTHRACITE BONE

GREY

WHITE



# OUTWARD

OUTWARD IS PERFECT FOR OUTDOOR AREAS OF THE HOME DUE TO ITS 20MM THICKNESS, 10MM IS ALSO AVAILABLE UPON A SPECIAL ORDER BASIS.

**CHARACTERISTICS** 

**EDGE PROFILE** RECTIFIED

MATERIAL PORCELAIN

> THICKNESS 20MM

> > FINISH MATT

SHADE VARIATION LOW

FLOOR 600 X 600MM























PARQUET WHITE

PARQUET BROWN

PARQUET OAK

PARQUET TAUPE



# PARQUET

THIS IS A WOOD EFFECT SMALL
PORCELAIN TILE THAT CAN BE LAID IN
MULTIPLE DIFFERENT WAYS.

**CHARACTERISTICS** 

EDGE PROFILE NON-RECTIFIED

**MATERIAL** PORCELAIN

THICKNESS 9MM

> FINISH MATT

SHADE VARIATION HIGH



#### WALL





## PEARL

THIS CONTEMPORARY PEARL TILE
COLLECTION OFFERS A TILE WITH
HIGH SHADE VARIATION AND A SLATE/
HANDMADE FEEL IN APPEARANCE,
MIXED TO BRING A UNIQUE BEAUTY AND
VINTAGE AMBIENCE TO ANY KITCHEN,
BATHROOM OR LIVING SPACE. IT HAS
GENTLE COLOUR HUES IN A BEAUTIFUL
SOFT MATT/LUSTRE FINISH.

**CHARACTERISTICS** 

EDGE PROFILE NON-RECTIFIED

> MATERIAL CERAMIC

> > THICKNESS 9MM

FINISH METALLIC

SHADE VARIATION MODERATE

WALL 200 X 65MM









BEIGE DARK GREY

LIGHT GR