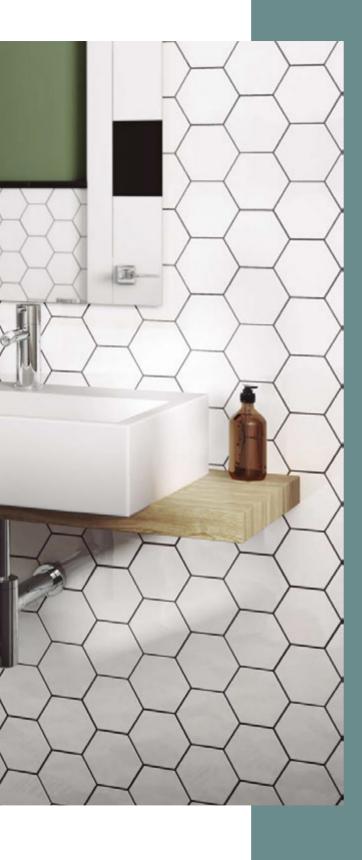

TO BE ANGULAR, BUT IN REALITY IT IS SOFT. IT SEEMS TO BE A SOLID COLOUR, BUT THAT IS NOT THE CASE. IT LOOKS LIKE IT DOESN'T REFLECT, BUT IF YOU WALK ON IT, EVERYTHING CHANGES. RUSHMORE IS INSPIRED BY THE STONE, RE-INTERPRETING IT IN AN UNCONVENTIONAL WAY.

**CHARACTERISTICS** 

**EDGE PROFILE** RECTIFIED

**MATERIAL** PORCELAIN

THICKNESS 10.5MM

> FINISH MATT

SHADE VARIATION MODERATE

FLOOR & WALL 600 X 300MM

FLOOR & WALL 600 X 600MM



FLOOR









DARK GREY IVORY WHITE



# SANDSTONE

SANDSTONE IS PERFECT FOR OUTDOOR AREAS OF THE HOME DUE TO ITS 20MM THICKNESS, 10MM IS ALSO AVAILABLE UPON A SPECIAL ORDER BASIS.

**CHARACTERISTICS** 

EDGE PROFILE RECTIFIED

**MATERIAL** PORCELAIN

THICKNESS 10MM / 20MM

FINISH MATT

SHADE VARIATION MODERATE

FLOOR & WALL 1200 X 600MM



#### WALL



# SCALE HEXAGON

SCALE IS A CERAMIC WALL TILE IN A HEXAGON SHAPE WHICH IS UNIQUE AND PERFECT FOR ANY AREA FROM SPLASHBACKS TO LARGE BATHROOMS AND KITCHENS.

**CHARACTERISTICS** 

EDGE PROFILE NON-RECTIFIED

> MATERIAL CERAMIC

> > THICKNESS 9MM

FINISH GLOSS

SHADE VARIATION NONE

WALL 124 X 107MM



FLOOR & WALL

















WHITE BEIGE TAUPE

DARK

BEIGE

TAUPE

DARK



## SYDNEY

SYDNEY IS A CONCRETE EFFECT RECTIFIED PORCELAIN WALL AND FLOOR TILE IN TWO SIZES AND A MATCHING DECORATIVE PIECE TO GO ALONGSIDE.

**CHARACTERISTICS** 

**EDGE PROFILE** RECTIFIED

**MATERIAL** PORCELAIN

THICKNESS 10MM

> FINISH MATT

SHADE VARIATION MODERATE

FLOOR & WALL 600 X 300MM

WALL & DÉCOR 610 X 150MM FLOOR & WALL 600 X 600MM





COMPASS **BLACK** 



COMPASS WHITE



**CROSS** BLUE



**CROSS*