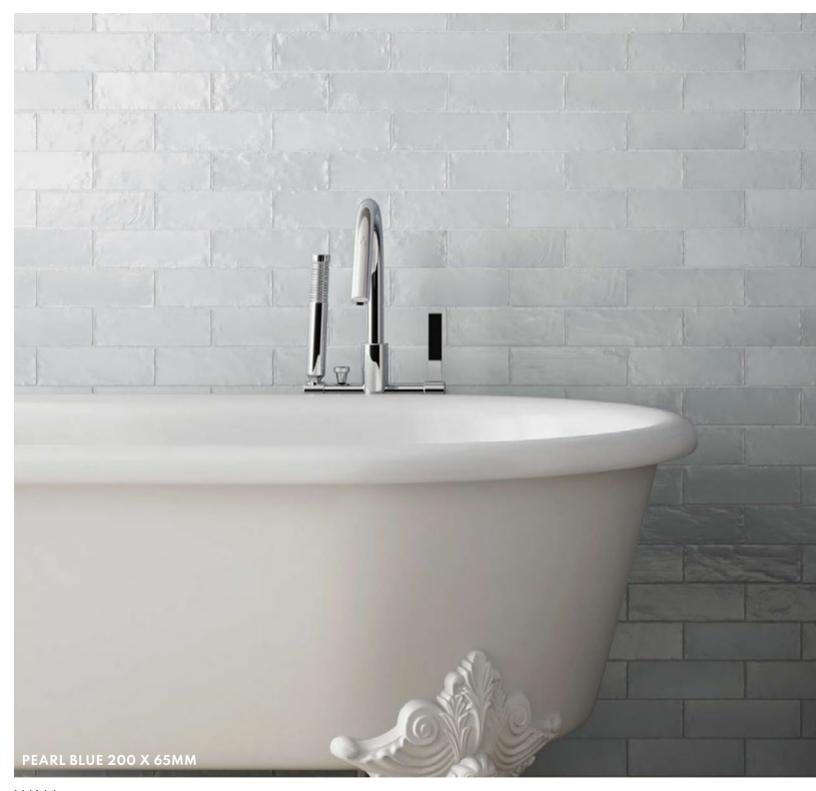

### COUNTY

THE BEAUTIFUL COLOUR PALETTE AND DEEP GLAZES ARE FIRED ONTO A GENTLY UNDULATING BODY, CREATING THE APPEARANCE OF A HANDCRAFTED TILE.

**CHARACTERISTICS** 

EDGE PROFILE NON-RECTIFIED

> MATERIAL CERAMIC

> > THICKNESS 9MM

FINISH GLOSS

SHADE VARIATION MODERATE

WALL 200 X 65MM

#### WALL

GREY MULTICOLOUR

BEIGE

WHITE