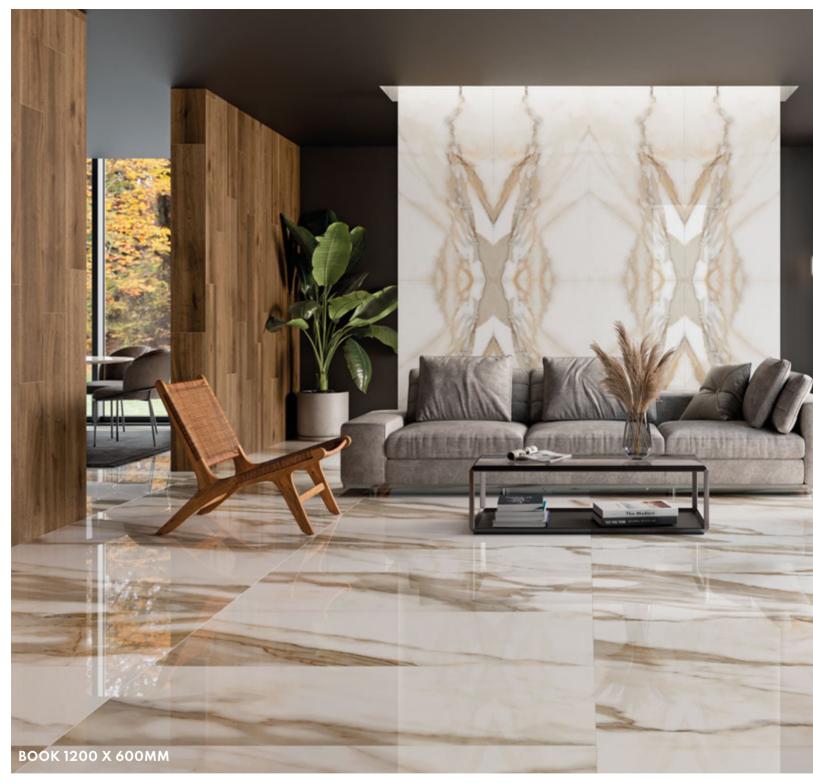

### BOOK

THE CLASSICS NEVER FAIL.
OUR VERSION OF THE FAMOUS
CALACATTA MARBLE IS BASED ON THE
INTENTION OF MAINTAINING THE ESSENCE
OF THIS SPECTACULAR MATERIAL.
WITH A PART A AND PART B AS A BOOK
MATCH DESIGN TO COMPLIMENT THIS
RANGE.

CHARACTERISTICS,

**EDGE PROFILE** RECTIFIED

**MATERIAL** PORCELAIN

THICKNESS 10MM

FINISH
POLISHED / MATT
SHADE VARIATION
MODERATE

FLOOR & WALL 1200 X 600MM

FLOOR & WALL

GREY WHITE