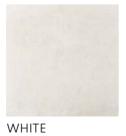

# **METRO**

METRO IS A WHITE SMALL FORMAT CERAMIC TILE WITH A BEVELLED EDGE.

**CHARACTERISTICS** 

EDGE PROFILE BEVELLED

MATERIAL CERAMIC

THICKNESS 6.5MM

FINISH GLOSS

SHADE VARIATION NONE

WALL 200 X 100MM

WALL 300 X 100MM

FLOOR & WALL

SILVER

HOP MIX

MOON

SILVER

GREY

MOON