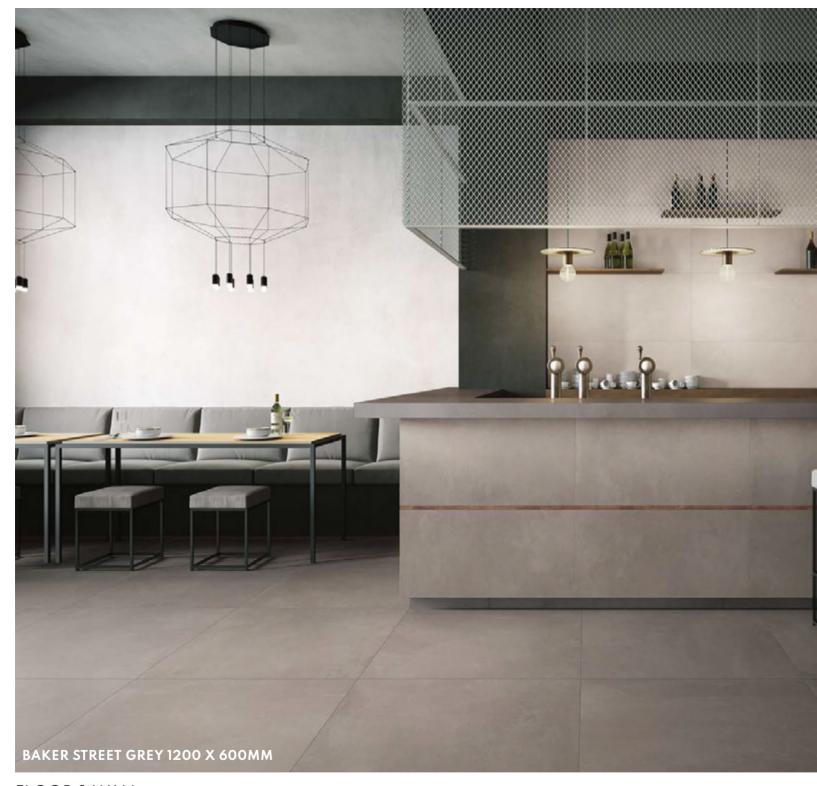

## BAKER STREET

BAKER STREET IS A STUNNING CONCRETE EFFECT FULL BODY PORCELAIN SUITABLE FOR WALLS AND FLOORS AVAILABLE IN 3 DIFFERENT COLOURS. OTHER SIZES ARE AVAILABLE ON REQUEST.

CHARACTERISTICS,

EDGE PROFILE RECTIFIED

**MATERIAL** PORCELAIN

THICKNESS 10.5MM

> FINISH MATT

SHADE VARIATION MODERATE

FLOOR & WALL 1200 X 600MM

FLOOR & WALL

BLUE