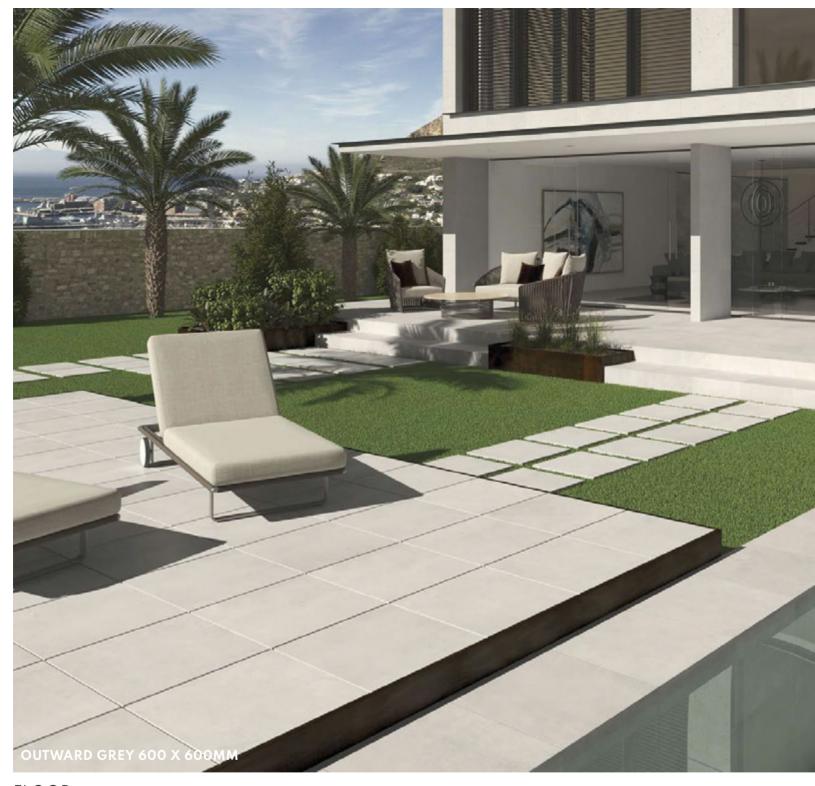

300MM FLOOR & WALL 600 X 600MM













GREIGE

GREY

WHITE

SAND

GREY

WHITE



### NORMANDIE

THE GRAPHICS BOAST THE FUSION OF NATURAL ELEMENTS SUCH AS STONE AND CEMENT, WHICH COMBINE AND RECREATE EACH OTHER TO GIVE RISE TO NEW TEXTURES AND MATERIALS.

**CHARACTERISTICS** 

EDGE PROFILE RECTIFIED

CERAMIC (WALL) / PORCELAIN (FLOOR)

THICKNESS 10MM

> FINISH MATT

SHADE VARIATION MODERATE

WALL & DÉCOR 890 X 290MM FLOOR & WALL 600 X 600MM



FLOOR & WALL











GREEN BLUE IVORY

BLACK

PINK



## ONYX

THIS STUNNING NEW MARBLE EFFECT
PORCELAIN OFFERS A DEPTH AND
RICHNESS NEVER PREVIOUSLY ACHIEVED
IN ONYX STYLE PRODUCT.

**CHARACTERISTICS** 

**EDGE PROFILE** RECTIFIED

**MATERIAL** PORCELAIN

THICKNESS 10MM

FINISH POLISHED/MATT

SHADE VARIATION HIGH

FLOOR & WALL 1200 X 600MM



#### FLOOR









ANTHRACITE BONE

GREY

WHITE



# OUTWARD

OUTWARD IS PERFECT FOR OUTDOOR AREAS OF THE HOME DUE TO ITS 20MM THICKNESS, 10MM IS ALSO AVAILABLE UPON A SPECIAL ORDER BASIS.

**CHARACTERISTICS** 

**EDGE PROFILE** RECTIFIED

MATERIAL PORCELAIN

> THICKNESS 20MM

> > FINISH MATT

SHADE VARIATION LOW

FLOOR 600 X 600MM























PARQUET WHITE

PARQUET BROWN

PARQUET OAK

PARQUET TAUPE



# PARQUET

THIS IS A WOOD EFFECT SMALL
PORCELAIN TILE THAT CAN BE LAID IN
MULTIPLE DIFFERENT WAYS.

**CHARACTERISTICS** 

EDGE PROFILE NON-RECTIFIED

**MATERIAL** PORCELAIN

THICKNESS 9MM

> FINISH MATT

SHADE VARIATION HIGH



#### WALL





## PEARL

THIS CONTEMPORARY PEARL TILE
COLLECTION OFFERS A TILE WITH
HIGH SHADE VARIATION AND A SLATE/
HANDMADE FEEL IN APPEARANCE,
MIXED