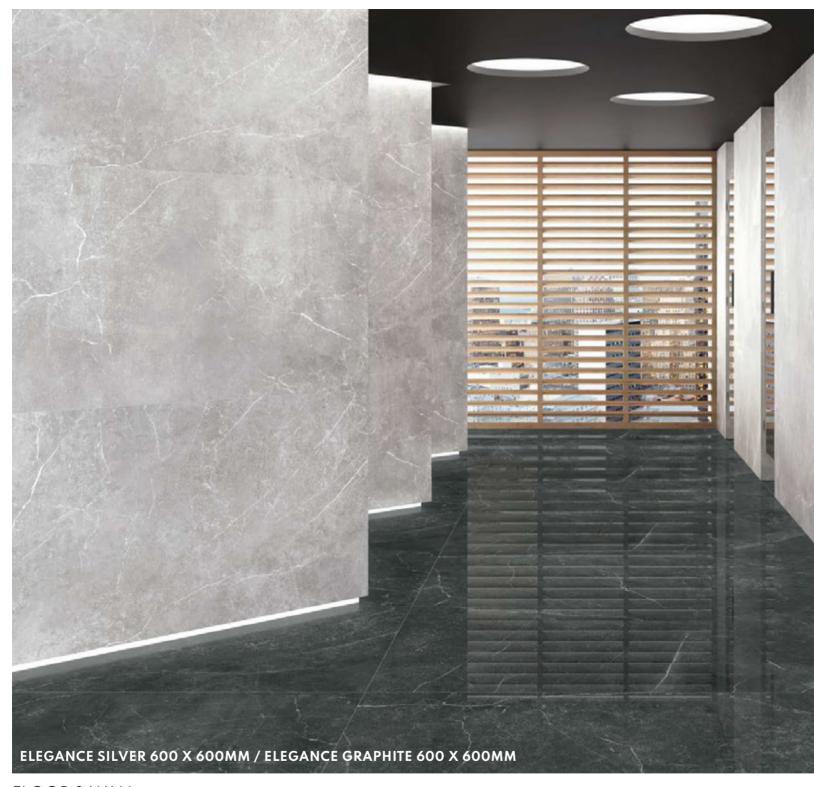

### ELEGANCE

ELEGANCE IS A MARBLE EFFECT
POLISHED PORCELAIN TILE SUITABLE
FOR WALLS AND FLOORS AVAILABLE
IN 4 DIFFERENT COLOURS VARYING IN
DARKNESS. THE EFFECT THIS TILE GIVES
TO A ROOM IS OUTSTANDING.

**CHARACTERISTICS** 

**EDGE PROFILE** RECTIFIED

**MATERIAL** PORCELAIN

THICKNESS 10MM

FINISH POLISHED

SHADE VARIATION MODERATE

FLOOR & WALL 600 X 600MM

### FLOOR & WALL

MARFIL GRIS PERLA

MARFIL

GRIS

PERLA