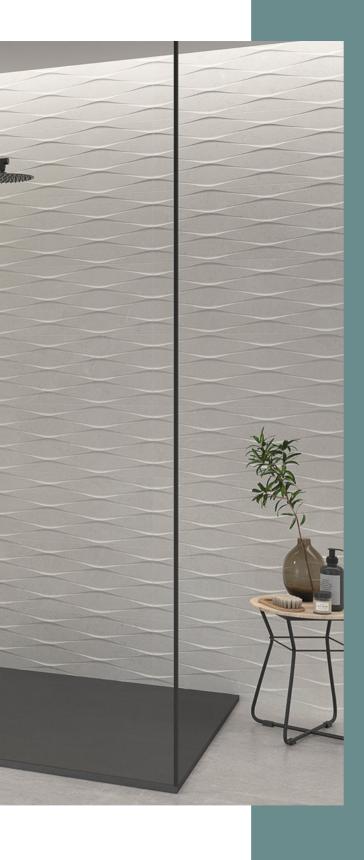

### BLUE WAVE

BLUE WAVE IS A VERY UNIQUE POLISHED BLUE MARBLE EFFECT PORCELAIN TILE WHICH IS A FEATURE IN ANY ROOM. AVAILABLE IN 1200 X 600.

**CHARACTERISTICS** 

**EDGE PROFILE** RECTIFIED

**MATERIAL** PORCELAIN

THICKNESS 10MM

FINISH POLISHED

SHADE VARIATION HIGH

FLOOR & WALL 1200 X 600MM