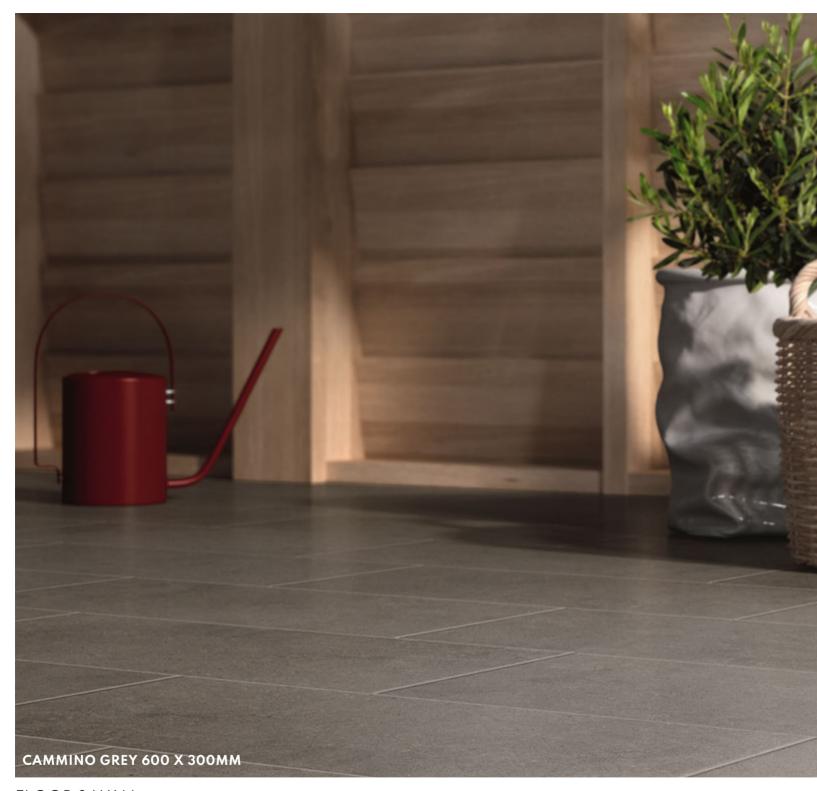

### CAMMINO

SIMPLE, MINIMAL, VERSATILE IN ITS
ABILITY TO ADAPT TO DIFFERENT
FURNISHING CONTEXTS AND STYLES.
CAMMINO RECREATES THE EFFECT OF
STONE WITH A DISTINCTIVE
BUT UNIFORM OUTER APPEARANCE.

**CHARACTERISTICS** 

EDGE PROFILE NON-RECTIFIED

> material PORCELAIN

> > THICKNESS 9MM

FINISH
MATT
ANTI-SLIP (600 X 300 ONLY)

SHADE VARIATION MODERATE

FLOOR & WALL 600 X 300MM FLOOR & WALL 600 X 600MM

GREY

BONE