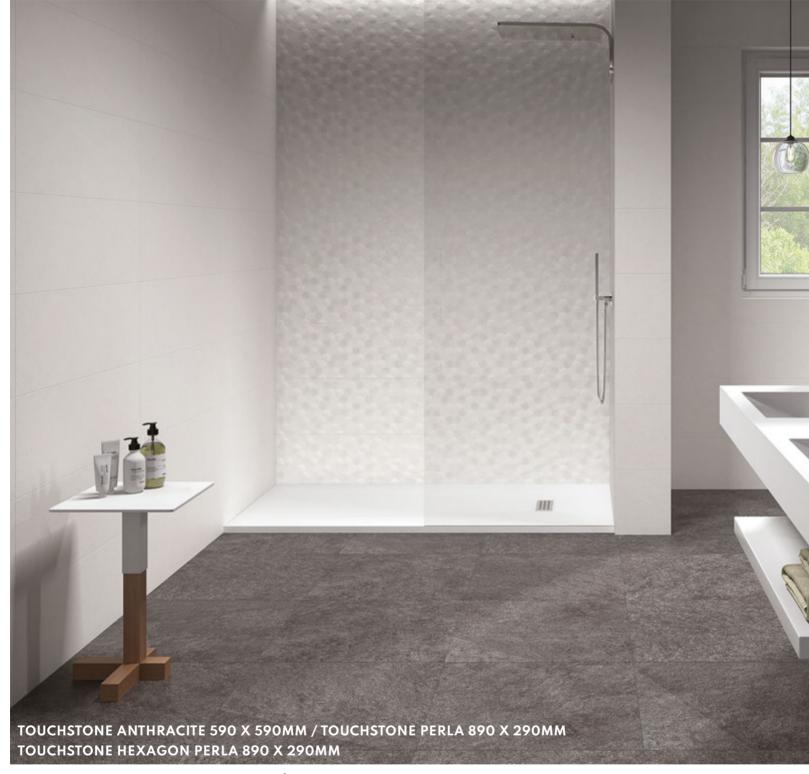

ALL













BIRCH BLACK

CHERRY

DRY OAK

BISCUIT CEDAR



### TIMBER

TIMBER HAS GREAT APPEAL DUE TO ITS
EXTRAORDINARILY WARM AND
CAPTIVATING LOOK OF WOOD BLENDED
WITH REALISTIC AND NATURAL COLOURS.
A "WILD" APPEAL, MADE OF SURFACE
KNOTS AND STRUCTURES.

**CHARACTERISTICS** 

EDGE PROFILE RECTIFIED

material PORCELAIN

> THICKNESS 10.5MM

> > FINISH MATT

SHADE VARIATION MODERATE

FLOOR & WALL 1200 X 200MM



#### WALL





### TITAN

TITAN IS A PORCELAIN SMALL FORMAT RANGE PERFECT FOR ANY PROJECT OR COVERING AVAILABLE IN 5 DIFFERENT COLOURS. IT IS PRODUCED IN PORCELAIN TO MAKE IT SUITABLE FOR EXTERIOR WALL COVERINGS AS WELL AS INDOOR.

**CHARACTERISTICS** 

EDGE PROFILE NON-RECTIFIED

**MATERIAL** PORCELAIN

THICKNESS 10.5MM

FINISH GLOSS

SHADE VARIATION MODERATE

WALL 60 X 240MM



#### FLOOR & WALL



ANTHRACITE

#### DÉCOR



**HEXAGON** PERLA



HEXAGON ANTHRACITE



# TOUCHSTONE

THE TOUCHSTONE SERIES IS A SLATE EFFECT, WHICH IS A FINE-GRAIN HOMOGENOUS METAMORPHIC ROCK, IN WHICH WE SEE ITS DIVISION INTO FINE LAYERS.

**CHARACTERISTICS** 

EDGE PROFILE RECTIFIED

CERAMIC (WALL) / PORCELAIN (FLOOR)

THICKNESS

FINISH MATT

SHADE VARIATION MODERATE

WALL & DÉCOR 890 X 290MM FLOOR & WALL 590 X 590 MM



#### FLOOR & WALL







BONE PEARL

SHADOW



## **UPTOWN**

THE PERFECT COMBINATION OF TEXTURES
TO CREATE A UNIQUE SURFACE WITH
PERSONALITY, WITH A BALANCED FUSION
OF STONE AND TRENDY TERRAZZO. STONE
FLOORS WHICH KEEP THE DISTINCTIVE
MARK OF THIS ELEMENT.

CHARACTERISTICS,

**EDGE PROFILE** RECTIFIED

**MATERIAL** PORCELAIN

THICKNESS 10MM

> FINISH MATT

SHADE VA