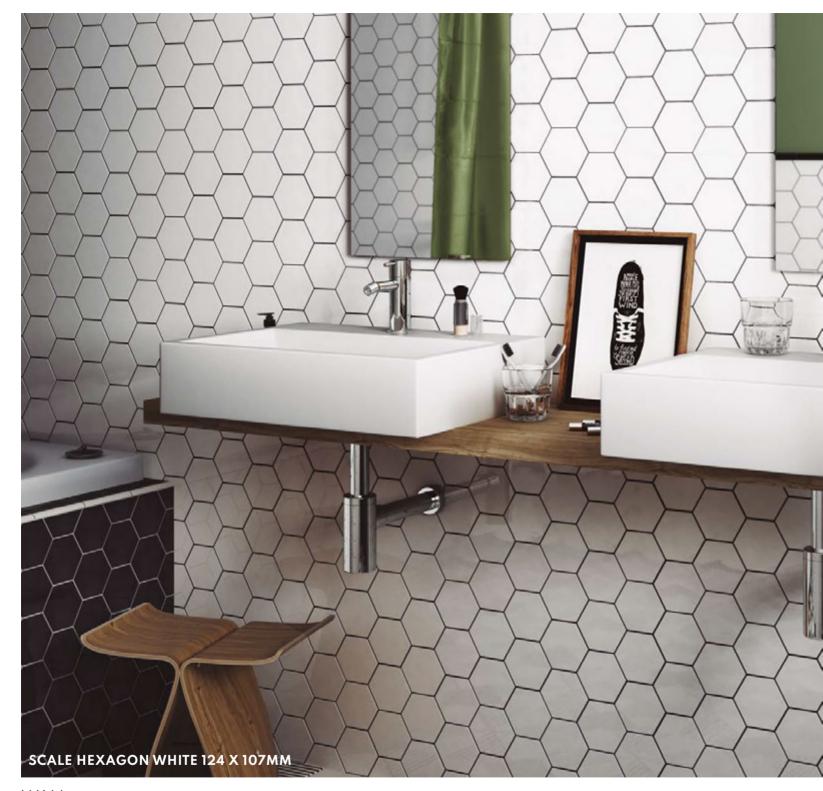

RFACE APPEARS TO BE ANGULAR, BUT IN REALITY IT IS SOFT. IT SEEMS TO BE A SOLID COLOUR, BUT THAT IS NOT THE CASE. IT LOOKS LIKE IT DOESN'T REFLECT, BUT IF YOU WALK ON IT, EVERYTHING CHANGES. RUSHMORE IS INSPIRED BY THE STONE, RE-INTERPRETING IT IN AN UNCONVENTIONAL WAY.

**CHARACTERISTICS** 

**EDGE PROFILE** RECTIFIED

**MATERIAL** PORCELAIN

THICKNESS 10.5MM

> FINISH MATT

SHADE VARIATION MODERATE

FLOOR & WALL 600 X 300MM

FLOOR & WALL 600 X 600MM



FLOOR









DARK GREY IVORY WHITE



# SANDSTONE

SANDSTONE IS PERFECT FOR OUTDOOR AREAS OF THE HOME DUE TO ITS 20MM THICKNESS, 10MM IS ALSO AVAILABLE UPON A SPECIAL ORDER BASIS.

**CHARACTERISTICS** 

EDGE PROFILE RECTIFIED

**MATERIAL** PORCELAIN

THICKNESS 10MM / 20MM

FINISH MATT

SHADE VARIATION MODERATE

FLOOR & WALL 1200 X 600MM



#### WALL



# SCALE HEXAGON

SCALE IS A CERAMIC WALL TILE IN A HEXAGON SHAPE WHICH IS UNIQUE AND PERFECT FOR ANY AREA FROM SPLASHBACKS TO LARGE BATHROOMS AND KITCHENS.

**CHARACTERISTICS** 

EDGE PROFILE NON-RECTIFIED

> MATERIAL CERAMIC

> > THICKNESS 9MM

FINISH GLOSS

SHADE VARIATION NONE

WALL 124 X 107MM



FLOOR & WALL

















WHITE BEIGE TAUPE

DARK

BEIGE

TAUPE

DARK



## SYDNEY

SYDNEY IS A CONCRETE EFFECT RECTIFIED PORCELAIN WALL AND FLOOR TILE IN TWO SIZES AND A MATCHING DECORATIVE PIECE TO GO ALONGSIDE.

**CHARACTERISTICS** 

**EDGE PROFILE** RECTIFIED

**MATERIAL** PORCELAIN

THICKNESS 10MM

> FINISH MATT

SHADE VARIATION MODERATE

FLOOR & WALL 600 X 300MM

WALL & DÉCOR 610 X 150MM FLOOR & WALL 600 X 600MM





COMPASS **BLACK** 



COMPASS WHITE



**CROSS** BLU