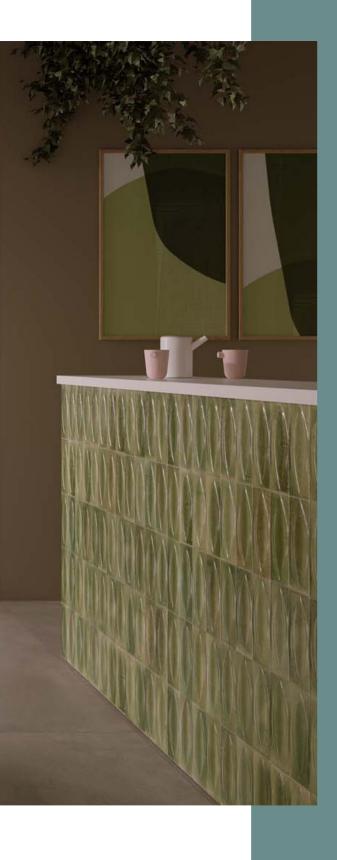

0MM FLOOR & WALL 590 X 590 MM



#### FLOOR & WALL







BONE PEARL

SHADOW



## **UPTOWN**

THE PERFECT COMBINATION OF TEXTURES
TO CREATE A UNIQUE SURFACE WITH
PERSONALITY, WITH A BALANCED FUSION
OF STONE AND TRENDY TERRAZZO. STONE
FLOORS WHICH KEEP THE DISTINCTIVE
MARK OF THIS ELEMENT.

CHARACTERISTICS,

**EDGE PROFILE** RECTIFIED

**MATERIAL** PORCELAIN

THICKNESS 10MM

> FINISH MATT

SHADE VARIATION MODERATE

FLOOR & WALL 900 X 900MM



#### WALL















ROSE WHITE

AQUA BLACK

BLUE

GREEN



# VICTORIA

VICTORIA IS A SMALL FORMAT WALL TILE WITH VARIATION IN COLOUR. THAT IS WHAT MAKES IT VERY EYE-CATCHING AND UNIQUE.

**CHARACTERISTICS** 

EDGE PROFILE NON-RECTIFIED

> MATERIAL CERAMIC

> > THICKNESS 9MM

**FINISH** GLOSS

SHADE VARIATION HIGH

WALL 200 X 65MM



#### WALL





### WATERCOLOUR

WITH A PALETTE OF FIVE COLOURS, WATERCOLOUR IS A FANTASTIC SMALL FORMAT RANGE SUITABLE FOR ALL APPLICATIONS DUE TO ITS PORCELAIN MATERIAL. THE SUPER GLOSSY FINISH REALLY MAKES THIS RANGE STAND OUT ALONGSIDE THE VARIATION BETWEEN TILES.

CHARACTERISTICS,

EDGE PROFILE NON-RECTIFIED

**MATERIAL** PORCELAIN

THICKNESS 10MM

FINISH GLOSS

SHADE VARIATION HIGH

WALL 150 X 50MM