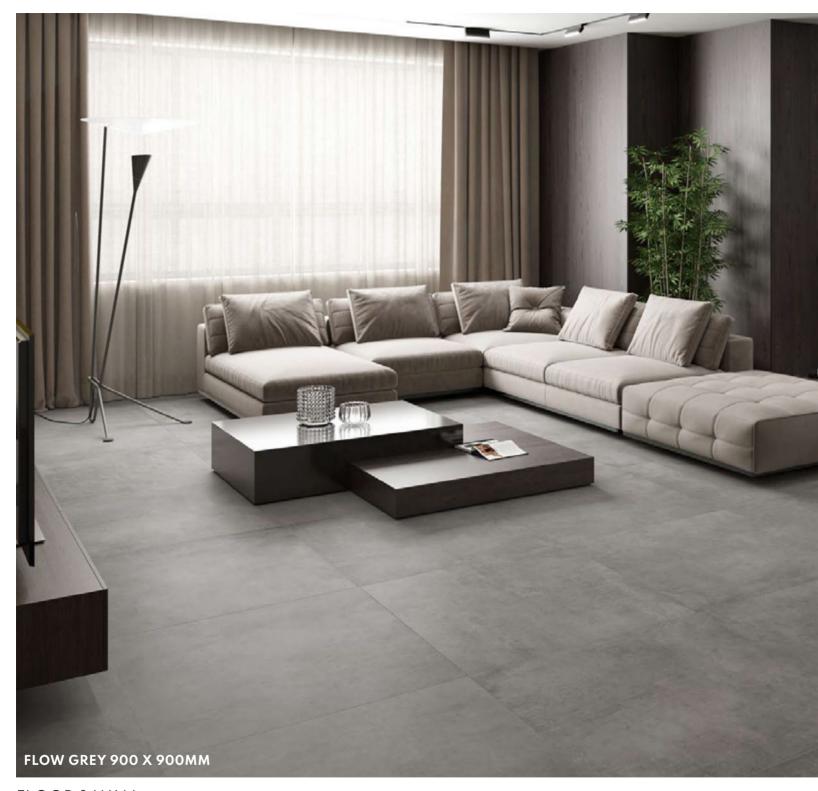

# **FLOW**

URBAN AND CONTEMPORARY CEMENT TILE WHICH CAN BE USED IN A MULTITUDE OF SPACES THANKS TO ITS ADVANCED TECHNICAL PROPERTIES.

**CHARACTERISTICS** 

**EDGE PROFILE** RECTIFIED

**MATERIAL** PORCELAIN

THICKNESS 10MM

> FINISH MATT

SHADE VARIATION
MODERATE

FLOOR & WALL 900 X 900MM

FLOOR & WALL

BEIGE GREY BROWN HONEY