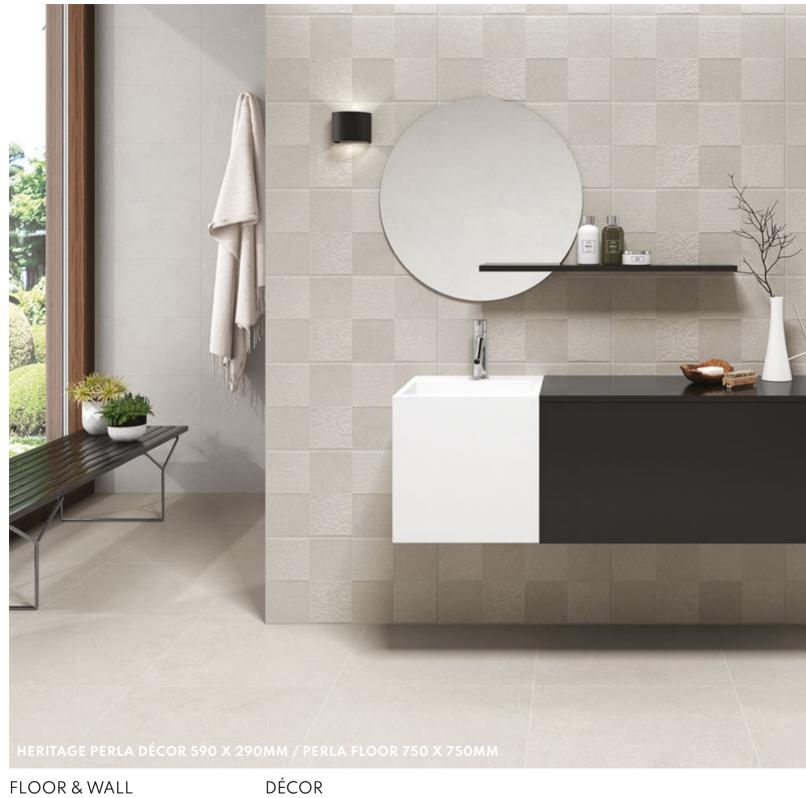

ND CONTEMPORARY,
GROUND IS THE PERFECT RANGE IF YOU
ARE SEARCHING FOR A CEMENT EFFECT
TILE COVERING. CONSISTING OF A
FLOOR, WALL AND DÉCOR TILE IT IS
PERFECT TO SUIT ALL AREAS BOTH
DOMESTIC AND COMMERCIAL.

**CHARACTERISTICS** 

EDGE PROFILE RECTIFIED

**MATERIAL** PORCELAIN

THICKNESS 10MM

> FINISH MATT

SHADE VARIATION MODERATE

FLOOR, WALL & DÉCOR 600 X 300MM FLOOR & WALL 600 X 600MM



### WALL





### HEARTWOOD

HEARTWOOD IS A WOODEN EFFECT
CLADDING CAPABLE OF BLENDING
ELEGANTLY INTO MULTIPLE CONTEXTS.
WITH A FINGER-JOINTED CONCEPT AND
AVAILABLE IN 4 COLOURS. HEARTWOOD
INVITES YOU TO EXPERIENCE THROUGH
TOUCH WITH ITS MINIMAL
CONCEPT RELIEF.

**CHARACTERISTICS** 

EDGE PROFILE RECTIFIED

MATERIAL CERAMIC

> THICKNESS 10MM

> > FINISH MATT

SHADE VARIATION MODERATE

WALL 595 X 295MM



### FLOOR & WALL













ANTRACITA CENIZA

PERLA



# HERITAGE

HERITAGE IS AN AMAZING LIGHT
COLOURED STONE EFFECT PORCELAIN
SUITABLE FOR MANY AREAS. DUE TO
ITS HIGH NON-SLIP RATING IT
CAN BE USED IN AN OPEN PLAN
SPACE INDOOR AND OUT.

CHARACTERISTICS,

EDGE PROFILE RECTIFIED

**MATERIAL** PORCELAIN

THICKNESS 9.5MM

FINISH MATT

SHADE VARIATION MODERATE

FLOOR, WALL & DÉCOR 590 X 290MM FLOOR & WALL 750 X 750MM



FLOOR & WALL











PEARL SHADOW

PEARL

SHADOW



### ICON

URBAN, COSMOPOLITAN AND INCREDIBLY VERSATILE.
ICON HAS ARRIVED TO FILL HOMES WITH THE VERY ESSENCE OF CEMENT.
PERFECT FOR BATHROOMS AND KITCHENS, WHERE THE WALL TILES AND COORDINATED FLOOR TILES FIT IN TO PERFECTION. AVAILABLE IN THREE COLOURS.

**CHARACTERISTICS** 

**EDGE PROFILE** RECTIFIED

MATERIAL

CERA