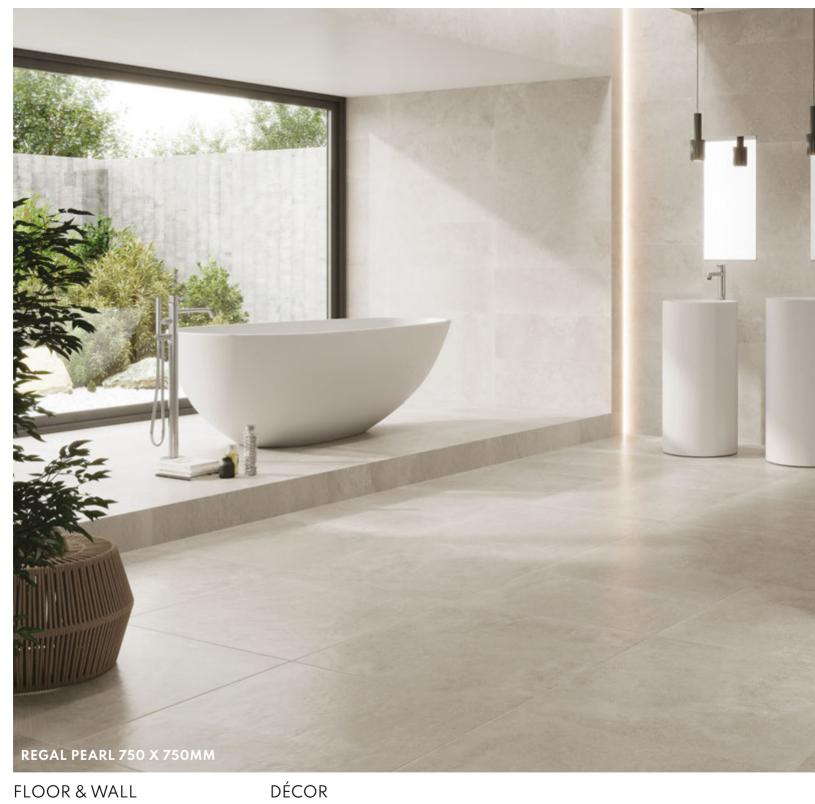

ARL TILE
COLLECTION OFFERS A TILE WITH
HIGH SHADE VARIATION AND A SLATE/
HANDMADE FEEL IN APPEARANCE,
MIXED TO BRING A UNIQUE BEAUTY AND
VINTAGE AMBIENCE TO ANY KITCHEN,
BATHROOM OR LIVING SPACE. IT HAS
GENTLE COLOUR HUES IN A BEAUTIFUL
SOFT MATT/LUSTRE FINISH.

**CHARACTERISTICS** 

EDGE PROFILE NON-RECTIFIED

> MATERIAL CERAMIC

> > THICKNESS 9MM

FINISH METALLIC

SHADE VARIATION MODERATE

WALL 200 X 65MM









BEIGE DARK GREY

LIGHT GREY



### REEF

THE ELEGANCE IS SUPPORTED
THROUGH THE TONAL VARIATION OF
THE GRAPHIC AND THE TEXTURAL
CHANGES. THE COLLECTION GIVES A
COSMOPOLITAN AND URBAN FEEL TO
SPACES OF ANY DIMENSION.

**CHARACTERISTICS** 

**EDGE PROFILE** RECTIFIED

**MATERIAL** PORCELAIN

THICKNESS 10MM

FINISH
SEMI-POLISHED

SHADE VARIATION MODERATE

FLOOR & WALL 600 X 600MM



FLOOR & WALL











PEARL WHITE



### REGAL

REGAL IS A STUNNING CONCRETE/STONE
EFFECT PORCELAIN WITH A 890 X 290 X 6MM
THICK WALL TILE AND A MATCHING
750 X 750MM PORCELAIN FLOOR TILE.
THE MATCHING DÉCOR TILE
COMPLIMENTS THEM BOTH.

CHARACTERISTICS,

EDGE PROFILE RECTIFIED

MATERIAL CERAMIC (WALL) / PORCELAIN (FLOOR)

THICKNESS 6MM (WALL) / 10MM (FLOOR)

FINISH MATT

SHADE VARIATION MODERATE

WALL & DÉCOR 890 X 290MM FLOOR & WALL 750 X 750 MM



FLOOR & WALL





## REVIVE CONCRETE

REVIVE CONCRETE IS A BEAUTIFUL WALL AND FLOOR FULL BODY RECTIFIED PORCELAIN DESIGNED TO IMITATE A CONCRETE FLOOR. AVAILABLE IN 600 X 300 AND 600 X 600.

**CHARACTERISTICS** 

**EDGE PROFILE** RECTIFIED

**MATERIAL** PORCELAIN

THICKNESS 10MM

> FINISH MATT

SHADE VARIATION

FLOOR & WALL 600 X 300MM

FLOO