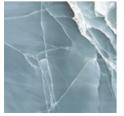

### BLUE WAVE

BLUE WAVE IS A VERY UNIQUE POLISHED BLUE MARBLE EFFECT PORCELAIN TILE WHICH IS A FEATURE IN ANY ROOM. AVAILABLE IN 1200 X 600.

**CHARACTERISTICS** 

**EDGE PROFILE** RECTIFIED

**MATERIAL** PORCELAIN

THICKNESS 10MM

FINISH POLISHED

SHADE VARIATION HIGH

FLOOR & WALL 1200 X 600MM