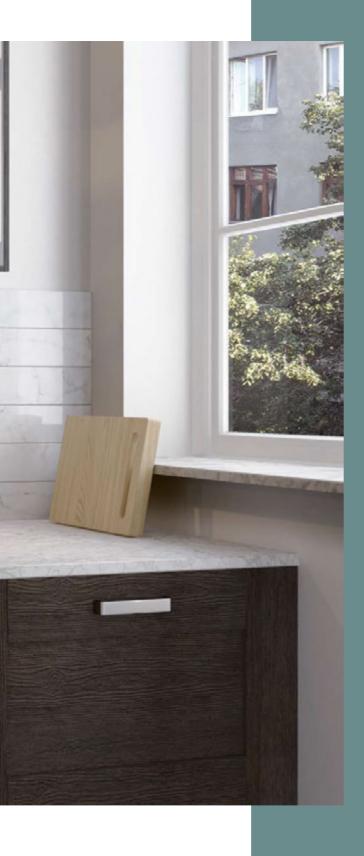

ERENT
FURNISHING CONTEXTS AND STYLES.
CAMMINO RECREATES THE EFFECT OF
STONE WITH A DISTINCTIVE
BUT UNIFORM OUTER APPEARANCE.

**CHARACTERISTICS** 

EDGE PROFILE NON-RECTIFIED

> material PORCELAIN

> > THICKNESS 9MM

FINISH
MATT
ANTI-SLIP (600 X 300 ONLY)

SHADE VARIATION MODERATE

FLOOR & WALL 600 X 300MM FLOOR & WALL 600 X 600MM















GREY

BONE

BLACK

GREY

BONE



### CANYON

THIS FUSION OF MATERIALS,
IN WHICH CEMENTS, MARBLES AND
GRANITES ARE INTEGRATED
IS THE RESULT OF METICULOUS
DESIGN WORK, WHICH HAS ALSO
RELIED ON THE LATEST TECHNOLOGY
TO ACHIEVE THE MOST
REALISTIC EFFECTS.

**CHARACTERISTICS** 

EDGE PROFILE RECTIFIED

**MATERIAL** PORCELAIN

THICKNESS 9.4MM

FINISH MATT

SHADE VARIATION MODERATE

FLOOR, WALL & DÉCOR 595 X 295MM FLOOR & WALL 595 X 595MM



#### WALL





### CARRARA

CARRARA IS A SMALL FORMAT MARBLE EFFECT TILE PERFECT FOR LAYING IN MULTIPLE DESIGNS TO SUIT THE PROJECT.

**CHARACTERISTICS** 

EDGE PROFILE NON-RECTIFIED

> MATERIAL CERAMIC

> > THICKNESS 9MM

> > FINISH GLOSS

SHADE VARIATION MODERATE

**WALL** 300 X 75MM





### CARRARA MARBLE

CARRARA IS A PORCELAIN MARBLE
EFFECT TILE WHICH IMITATES
ONE OF THE MOST POPULAR MARBLES
IN THE WORLD. ITS SIMPLICITY IS
WHAT REALLY MAKES THIS
RANGE STAND OUT.

**CHARACTERISTICS** 

**EDGE PROFILE** RECTIFIED

**MATERIAL** PORCELAIN

FLOOR & WALL 600 X 300MM

THICKNESS 10MM

FLOOR & WALL 1200 X 600MM **FINISH**MATT / POLISHED

SHADE VARIATION LOW

FLOOR & WALL 750 X 750MM

FLOOR & WALL 600 X 600MM









CREAM GREY MOON



### CEPPO DE GRE

CEPPO DE GRE IS A TRIBUTE TO THE ELEGANCE OF THE ITA