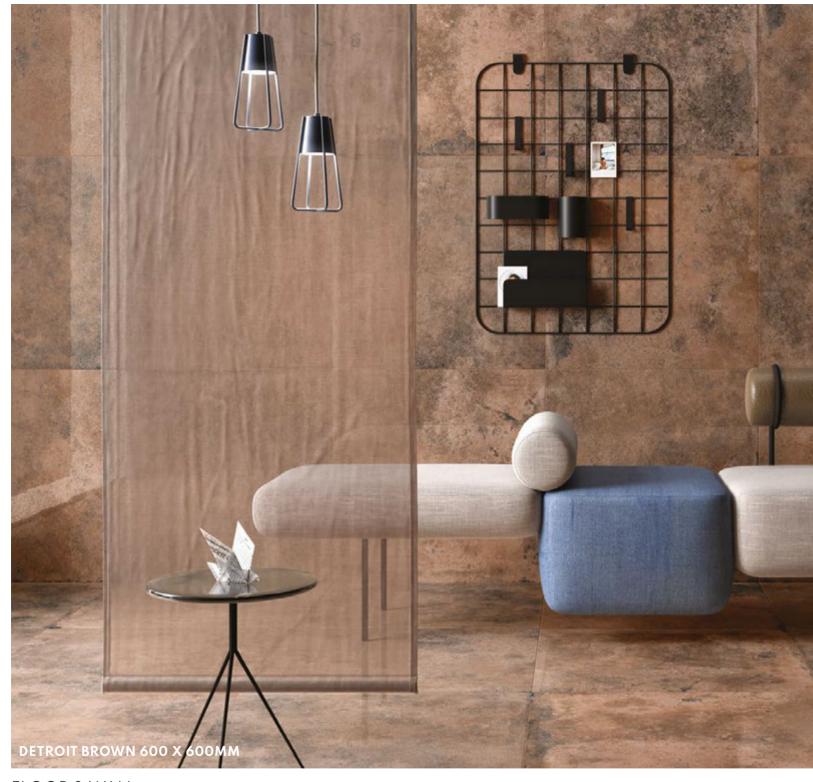

### **DETROIT**

DETROIT IS A METAL EFFECT
PORCELAIN TILE AVAILABLE IN 600 X 600
AND 600 X 300. THE RANGE PERFECTLY
MATCHES WITH ANY INTERIOR AND
DECORATIVE STYLE, GIVING LIFE TO
SPACES THAT ARE BOTH ELEGANT AND
SURPRISING.

CHARACTERISTICS,

**EDGE PROFILE** RECTIFIED

**MATERIAL** PORCELAIN

THICKNESS 10MM

FINISH
SEMI-POLISHED

SHADE VARIATION HIGH

FLOOR & WALL 600 X 300MM FLOOR & WALL 600 X 600MM