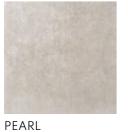

# **METRO**

METRO IS A WHITE SMALL FORMAT CERAMIC TILE WITH A BEVELLED EDGE.

**CHARACTERISTICS** 

EDGE PROFILE BEVELLED

MATERIAL CERAMIC

THICKNESS 6.5MM

FINISH GLOSS

SHADE VARIATION NONE

WALL 200 X 100MM

WALL 300 X 100MM

FLOOR & WALL

SILVER

HOP MIX

MOON

SILVER

GREY

MOON