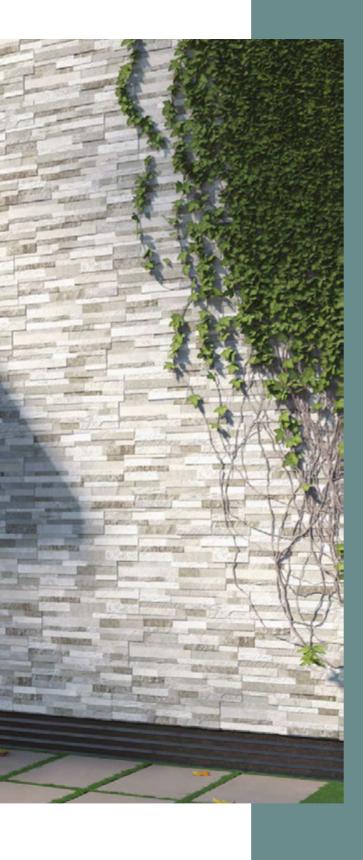

ND SIMPLE WHITE GLAZED CERAMIC WALL TILES IN MULTIPLE DIFFERENT SIZES TO HELP SUIT ANY PROJECT'S NEEDS.

**CHARACTERISTICS** 

EDGE PROFILE NON-RECTIFIED

> MATERIAL CERAMIC

> > THICKNESS 6.5MM

FINISH GLOSS / MATT

SHADE VARIATION NONE

WALL 200 X 100MM

WALL 300 X 100MM

WALL 250 X 200MM (GLOSS ONLY)

400 X 250MM

WALL 100 X 100MM 150 X 150MM 200 X 200MM (GLOSS ONLY)



#### WALL















BLANCO ASH BLUE

MISTY GREEN

GRAPHITE

GRIS CLARO



### COUNTY

THE BEAUTIFUL COLOUR PALETTE AND DEEP GLAZES ARE FIRED ONTO A GENTLY UNDULATING BODY, CREATING THE APPEARANCE OF A HANDCRAFTED TILE.

**CHARACTERISTICS** 

EDGE PROFILE NON-RECTIFIED

> MATERIAL CERAMIC

> > THICKNESS 9MM

FINISH GLOSS

SHADE VARIATION MODERATE

WALL 200 X 65MM



#### WALL









GREY MULTICOLOUR

BEIGE

WHITE



### **CUMBRIA**

THE NEW CUMBRIA COVERING
REPRODUCES ON PORCELAIN
STONEWARE STONE CUBICS ON THREE
LEVELS THAT CREATE DIFFERENT
PERCEPTIONS OF DEPTH AND CREATE
A RHYTHM ON THE WALL WITH A
PLEASANT NATURAL EFFECT.

**CHARACTERISTICS** 

**EDGE PROFILE**NON-RECTIFIED

**MATERIAL** PORCELAIN

THICKNESS 10MM

FINISH NATURAL

SHADE VARIATION HIGH

WALL 610 X 150MM













BROWN BEIGE

GREY

LIGHT GREY

TAUPE



### **DETROIT**

DETROIT IS A METAL EFFECT
PORCELAIN TILE AVAILABLE IN 600 X 600
AND 600 X 300. THE RANGE PERFECTLY
MATCHES WITH ANY INTERIOR AND
DECORATIVE STYLE, GIVING LIFE TO
SPACES THAT ARE BOTH ELEGANT AND
SURPRISING.

CHARACTERISTICS,

**EDGE PROFILE** RECTIFIED

**MATERIAL** PORCELAIN

THICKNESS 10MM

FINISH
SEMI-POLISHED

SHADE VARIATION HIGH

FLOOR & WALL 600 X 300MM FLOO