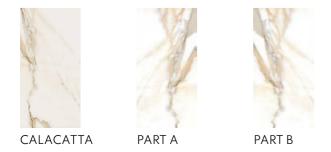

### BOOK

THE CLASSICS NEVER FAIL.
OUR VERSION OF THE FAMOUS
CALACATTA MARBLE IS BASED ON THE
INTENTION OF MAINTAINING THE ESSENCE
OF THIS SPECTACULAR MATERIAL.
WITH A PART A AND PART B AS A BOOK
MATCH DESIGN TO COMPLIMENT THIS
RANGE.

CHARACTERISTICS,

**EDGE PROFILE** RECTIFIED

**MATERIAL** PORCELAIN

THICKNESS 10MM

FINISH
POLISHED / MATT
SHADE VARIATION
MODERATE

FLOOR & WALL 1200 X 600MM

FLOOR & WALL

GREY WHITE