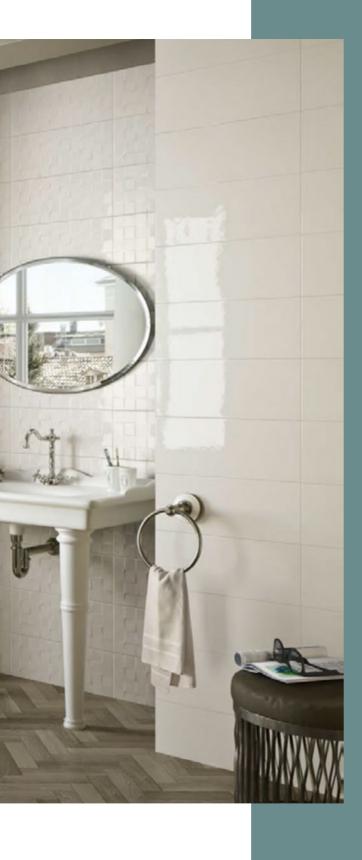

### CLASSIC

OUR CLASSIC RANGES ARE PLAIN AND SIMPLE WHITE GLAZED CERAMIC WALL TILES IN MULTIPLE DIFFERENT SIZES TO HELP SUIT ANY PROJECT'S NEEDS.

**CHARACTERISTICS** 

EDGE PROFILE NON-RECTIFIED

> MATERIAL CERAMIC

> > THICKNESS 6.5MM

FINISH GLOSS / MATT

SHADE VARIATION NONE

WALL 200 X 100MM

WALL 300 X 100MM

WALL 250 X 200MM (GLOSS ONLY)

400 X 250MM

WALL 100 X 100MM 150 X 150MM 200 X 200MM (GLOSS ONLY)

#### WALL

BLANCO ASH BLUE

MISTY GREEN

GRAPHITE

GRIS CLARO