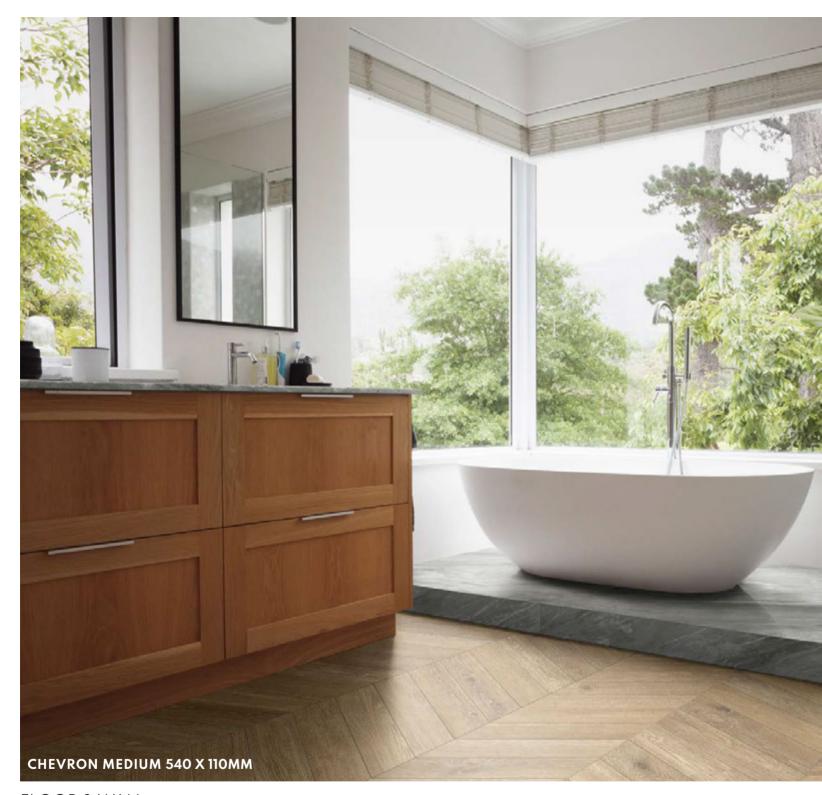

## CHEVRON

CHEVRON COMES WITH A MIXED LEFT AND RIGHT BOX TO CREATE THIS STUNNING UNIQUE WOOD EFFECT DESIGN.

**CHARACTERISTICS** 

EDGE PROFILE NON-RECTIFIED

**MATERIAL** PORCELAIN

thickness 10MM

> FINISH MATT

SHADE VARIATION MODERATE

FLOOR & WALL 540 X 110MM