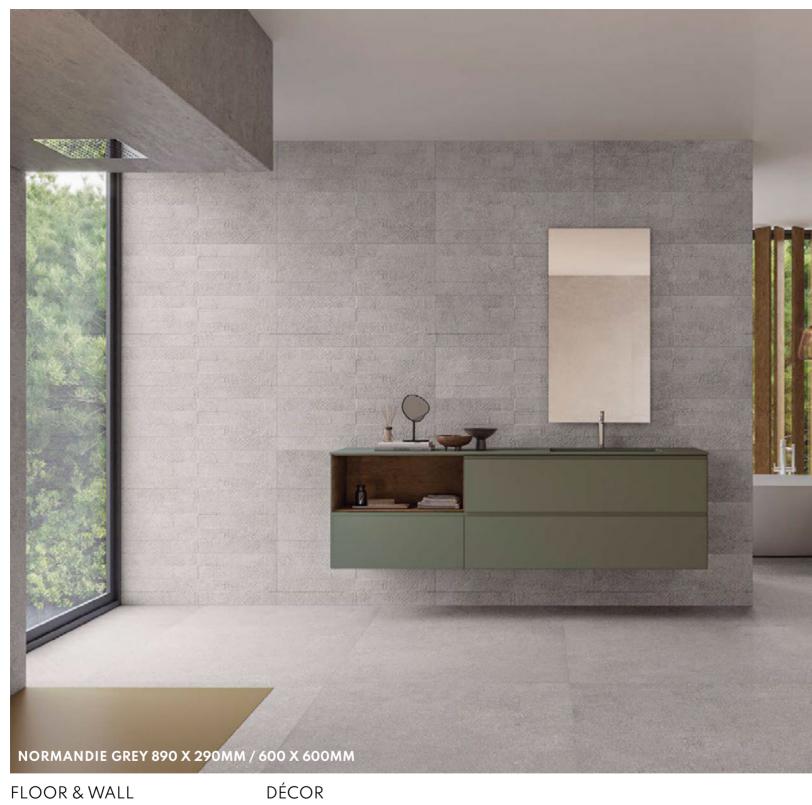

### **AURA**

AURA REPRESENTS THE MOST
SENTIMENTAL AND MINIMALIST
APPROACH TO NATURAL STONE.
SOFT COLOURS WITH A SUBTLE TAC TILE
EFFECT MAKE THE AURA AN ELEGANT,
SOBER PIECE CAPABLE OF ADAPTING
TO ALL DECORATIVE STYLES.

CHARACTERISTICS,

EDGE PROFILE RECTIFIED

MATERIAL CERAMIC (WALL) / PORCELAIN (FLOOR)

THICKNESS 10MM

> FINISH MATT

SHADE VARIATION MODERATE

WALL & DÉCOR 890 X 290MM FLOOR & WALL 750 X 750 MM

GREY DARK GREY BLACK