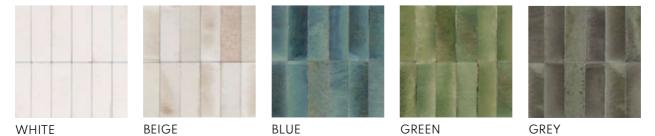

**MATERIAL** PORCELAIN

THICKNESS 10MM

> FINISH MATT

SHADE VARIATION

FLOOR & WALL 600 X 300MM

FLOOR & WALL 600 X 600 MM

BEIGE WHITE

GREY