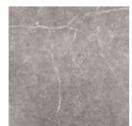

### CEPPO DE GRE

CEPPO DE GRE IS A TRIBUTE TO THE ELEGANCE OF THE ITALIAN STONE KNOWN AS CEPPO DI GRE.

**CHARACTERISTICS** 

EDGE PROFILE RECTIFIED

**MATERIAL** PORCELAIN

THICKNESS 10MM

> FINISH MATT

SHADE VARIATION HIGH

FLOOR & WALL 900 X 900MM

LIGHT MEDIUM

DARK