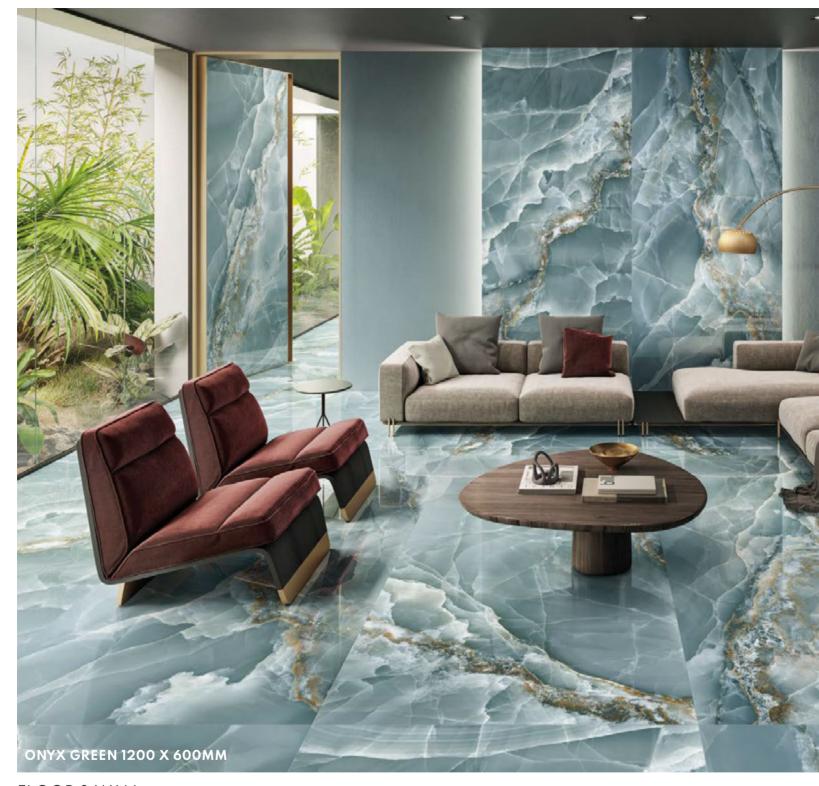

ORCIA

INNOVATIVE TECHNOLOGY, NEW FASHIONABLE COLOURS AND NEW FORMATS ARE THE MAIN FEATURES OF THIS RESISTANT AND LASTING FULLBODY PORCELAIN STONEWARE. IDEAL FOR EXTERIORS, LIVING AND COMMERCIAL SPACES.

CHARACTERISTICS,

**EDGE PROFILE** RECTIFIED

**MATERIAL** PORCELAIN

THICKNESS 10.5MM

FINISH POLISHED

SHADE VARIATION NONE

FLOOR & WALL 600 X 300MM FLOOR & WALL 600 X 600MM













GREIGE

GREY

WHITE

SAND

GREY

WHITE



### NORMANDIE

THE GRAPHICS BOAST THE FUSION OF NATURAL ELEMENTS SUCH AS STONE AND CEMENT, WHICH COMBINE AND RECREATE EACH OTHER TO GIVE RISE TO NEW TEXTURES AND MATERIALS.

**CHARACTERISTICS** 

EDGE PROFILE RECTIFIED

CERAMIC (WALL) / PORCELAIN (FLOOR)

THICKNESS 10MM

> FINISH MATT

SHADE VARIATION MODERATE

WALL & DÉCOR 890 X 290MM FLOOR & WALL 600 X 600MM



FLOOR & WALL











GREEN BLUE IVORY

BLACK

PINK



## ONYX

THIS STUNNING NEW MARBLE EFFECT
PORCELAIN OFFERS A DEPTH AND
RICHNESS NEVER PREVIOUSLY ACHIEVED
IN ONYX STYLE PRODUCT.

**CHARACTERISTICS** 

**EDGE PROFILE** RECTIFIED

**MATERIAL** PORCELAIN

THICKNESS 10MM

FINISH POLISHED/MATT

SHADE VARIATION HIGH

FLOOR & WALL 1200 X 600MM



#### FLOOR









ANTHRACITE BONE

GREY

WHITE



# OUTWARD

OUTWARD IS PERFECT FOR OUTDOOR AREAS OF THE HOME DUE TO ITS 20MM THICKNESS, 10MM IS ALSO AVAILABLE UPON A SPECIAL ORDER BASIS.

**CHARACTERISTICS** 

**EDGE PROFILE** RECTIFIED

MATERIAL PORCELAIN

> THICKNESS 20MM

> > FINISH MATT

SHADE VARIATION LOW

FLOOR 600 X 600MM























PARQUET WHITE

PARQUET BROWN

PARQUET OAK

PARQUET TAUPE



# PARQUET

THIS IS A WOOD EFFEC