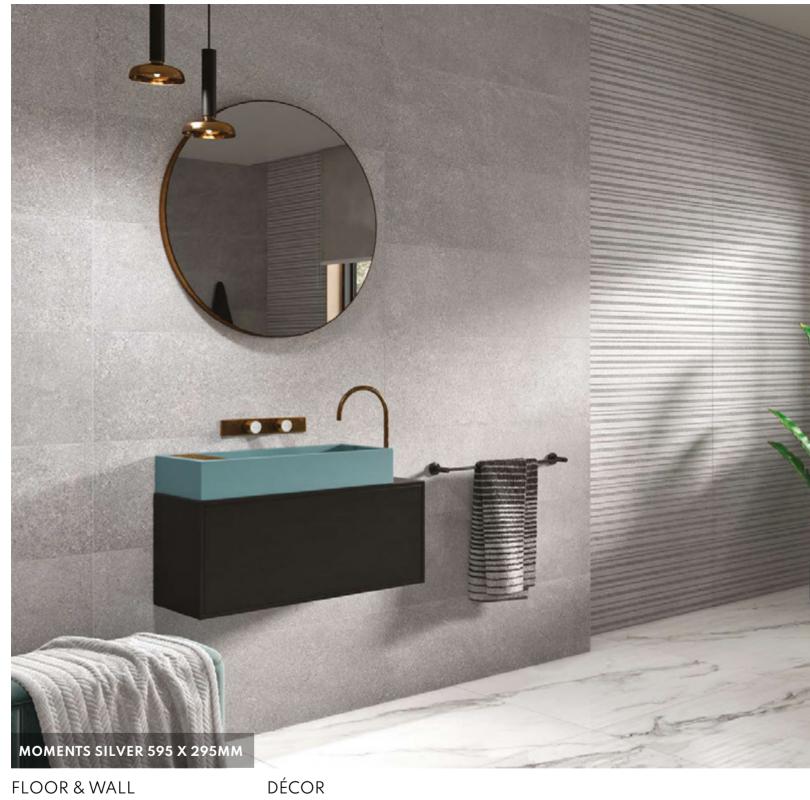

ONS.

**CHARACTERISTICS** 

EDGE PROFILE RECTIFIED

**MATERIAL** PORCELAIN

THICKNESS 10MM

FINISH POLISHED / MATT

SHADE VARIATION MODERATE

FLOOR & WALL 600 X 300MM FLOOR & WALL 600 X 600MM



FLOOR & WALL













LIGHT GREY

DARK BLUE

LIGHT BLUE



## MALAGA

MALAGA IS A SMALL FORMAT WALL AND FLOOR TILE SUITABLE FOR ALL AREAS OF THE LIVING SPACE AVAILABLE IN 6 DIFFERENT COLOURS.

**CHARACTERISTICS** 

**EDGE PROFILE**NON-RECTIFIED

**MATERIAL** PORCELAIN

THICKNESS 9MM

> FINISH MATT

SHADE VARIATION HIGH

FLOOR & WALL 246 X 60MM



### WALL



WHITE



# **METRO**

METRO IS A WHITE SMALL FORMAT CERAMIC TILE WITH A BEVELLED EDGE.

**CHARACTERISTICS** 

EDGE PROFILE BEVELLED

MATERIAL CERAMIC

THICKNESS 6.5MM

FINISH GLOSS

SHADE VARIATION NONE

WALL 200 X 100MM

WALL 300 X 100MM



FLOOR & WALL













SILVER

HOP MIX

MOON

SILVER

GREY

MOON



### MOMENTS

THE NATURAL WORLD INSPIRED THE CREATION OF MOMENTS. THIS STONE EFFECT COLLECTION HAS BEEN DEVELOPED THANKS TO A CAREFUL GRAPHIC STUDY THAT HAS MANAGED TO ENHANCE PERFECTLY THE BEAUTY OF GRANITE.

**CHARACTERISTICS** 

**EDGE PROFILE** RECTIFIED

MATERIAL CERAMIC (WALL) / PORCELAIN (FLOOR)

THICKNESS 9.1MM (WALL) / 9.4MM (FLOOR)

FINISH MATT

SHADE VARIATION MODERATE

WALL & DÉCOR 595 X 295MM FLOOR & WALL 595 X 595 MM













GREY

MOON

GREY

CARAMEL



## NEOLITH

NEOLITH IS MADE TO BE TOUCHED.
THE RELIEF OF ITS TEXTURE BRINGS
TO MIND THE SURFACE OF CARVED
STONE FROM THE ARCHITECTURAL
TRADITION. ITS DESIGN IS A MAJESTIC
WAY OF UPDATING CRAFTWORK,
ALLOWING IT TO BLEND SEAMLESSLY
WITH THE MOST MODERN