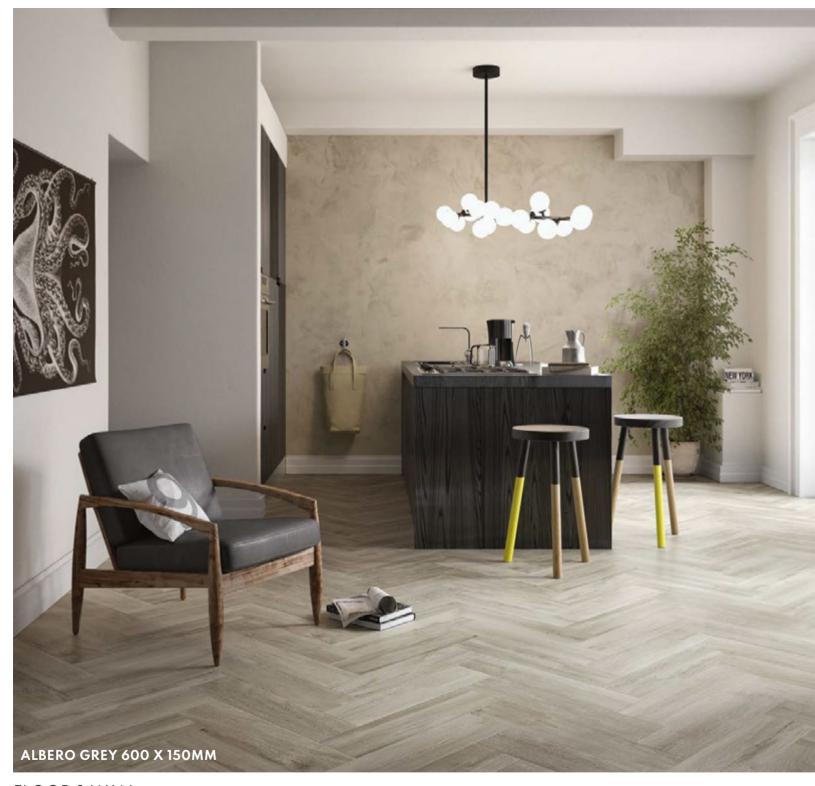

### **ALBERO**

ALBERO IS A WOOD EFFECT
PORCELAIN TILE
WHICH LOOKS FANTASTIC
WHICHEVER WAY IT IS LAID.
IT HAS A VARIANT PATTERN
WHICH EMPHASISES THE
NATURAL WOOD EFFECT.

**CHARACTERISTICS** 

**EDGE PROFILE**NON-RECTIFIED

**MATERIAL** PORCELAIN

THICKNESS 9MM

> FINISH MATT

SHADE VARIATION MODERATE

FLOOR & WALL 600X 150MM