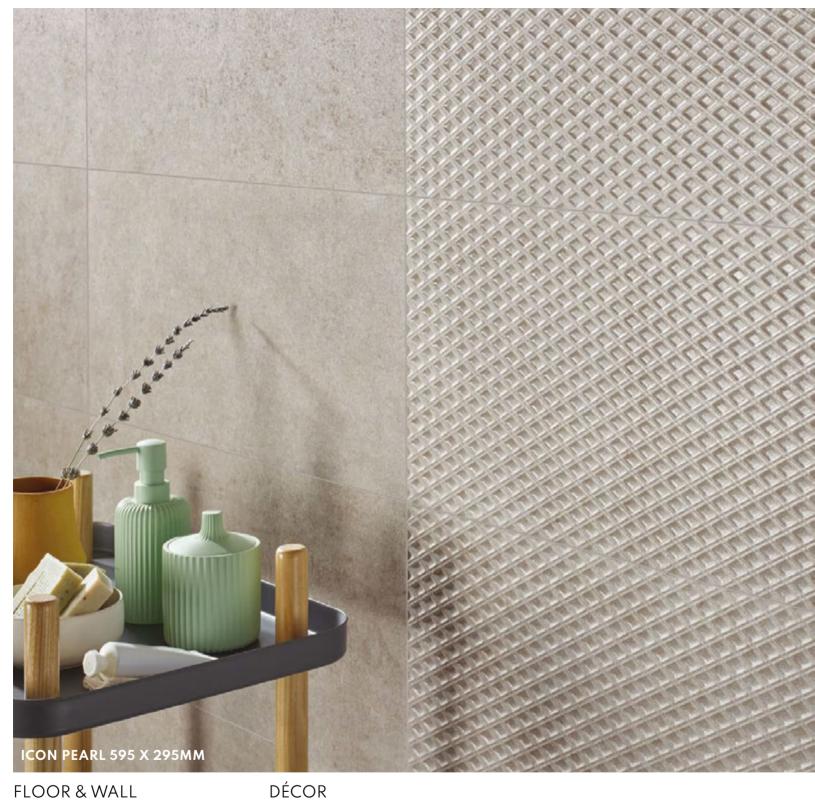

HEARTWOOD IS A WOODEN EFFECT
CLADDING CAPABLE OF BLENDING
ELEGANTLY INTO MULTIPLE CONTEXTS.
WITH A FINGER-JOINTED CONCEPT AND
AVAILABLE IN 4 COLOURS. HEARTWOOD
INVITES YOU TO EXPERIENCE THROUGH
TOUCH WITH ITS MINIMAL
CONCEPT RELIEF.

**CHARACTERISTICS** 

EDGE PROFILE RECTIFIED

MATERIAL CERAMIC

> THICKNESS 10MM

> > FINISH MATT

SHADE VARIATION MODERATE

WALL 595 X 295MM



### FLOOR & WALL













ANTRACITA CENIZA

PERLA



# HERITAGE

HERITAGE IS AN AMAZING LIGHT
COLOURED STONE EFFECT PORCELAIN
SUITABLE FOR MANY AREAS. DUE TO
ITS HIGH NON-SLIP RATING IT
CAN BE USED IN AN OPEN PLAN
SPACE INDOOR AND OUT.

CHARACTERISTICS,

EDGE PROFILE RECTIFIED

**MATERIAL** PORCELAIN

THICKNESS 9.5MM

FINISH MATT

SHADE VARIATION MODERATE

FLOOR, WALL & DÉCOR 590 X 290MM FLOOR & WALL 750 X 750MM



FLOOR & WALL











PEARL SHADOW

PEARL

SHADOW



### ICON

URBAN, COSMOPOLITAN AND INCREDIBLY VERSATILE.
ICON HAS ARRIVED TO FILL HOMES WITH THE VERY ESSENCE OF CEMENT.
PERFECT FOR BATHROOMS AND KITCHENS, WHERE THE WALL TILES AND COORDINATED FLOOR TILES FIT IN TO PERFECTION. AVAILABLE IN THREE COLOURS.

**CHARACTERISTICS** 

**EDGE PROFILE** RECTIFIED

MATERIAL

CERAMIC (WALL) / PORCELAIN (FLOOR)

THICKNESS

9.1MM (WALL) / 9.4MM (FLOOR)

FINISH MATT

SHADE VARIATION MODERATE

WALL & DÉCOR 595 X 295MM

FLOOR & WALL 595 X 595MM





GREY



# LILLE

LILLE IS A DECORATIVE WALL AND FLOOR TILE WHICH CAN BE USED IN MULTIPLE SETTINGS, BRINGING A MORE TRADITIONAL FEEL TO IT.

**CHARACTERISTICS** 

EDGE PROFILE NON-RECTIFIED

**MATERIAL** PORCELAIN

THICKNESS 8MM

> FINISH MATT

SHADE VARIA