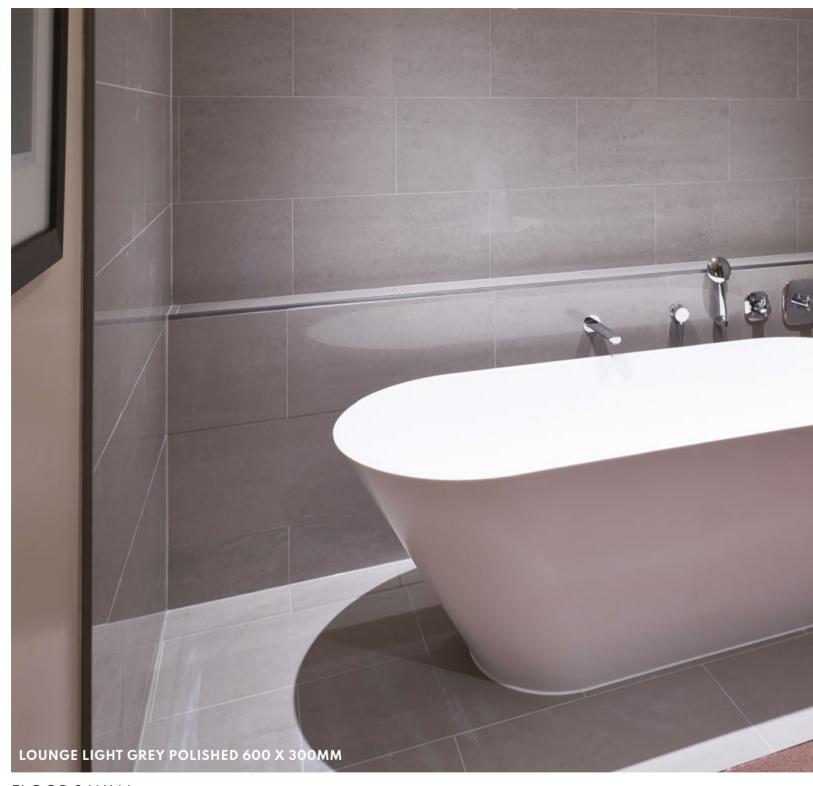

L SHADOW

PEARL

SHADOW



### ICON

URBAN, COSMOPOLITAN AND INCREDIBLY VERSATILE.
ICON HAS ARRIVED TO FILL HOMES WITH THE VERY ESSENCE OF CEMENT.
PERFECT FOR BATHROOMS AND KITCHENS, WHERE THE WALL TILES AND COORDINATED FLOOR TILES FIT IN TO PERFECTION. AVAILABLE IN THREE COLOURS.

**CHARACTERISTICS** 

**EDGE PROFILE** RECTIFIED

MATERIAL

CERAMIC (WALL) / PORCELAIN (FLOOR)

THICKNESS

9.1MM (WALL) / 9.4MM (FLOOR)

FINISH MATT

SHADE VARIATION MODERATE

WALL & DÉCOR 595 X 295MM

FLOOR & WALL 595 X 595MM





GREY



# LILLE

LILLE IS A DECORATIVE WALL AND FLOOR TILE WHICH CAN BE USED IN MULTIPLE SETTINGS, BRINGING A MORE TRADITIONAL FEEL TO IT.

**CHARACTERISTICS** 

EDGE PROFILE NON-RECTIFIED

**MATERIAL** PORCELAIN

THICKNESS 8MM

> FINISH MATT

SHADE VARIATION NONE

FLOOR 200 X 200MM



FLOOR & WALL





# LOUNGE

TRULY AN ARCHITECT'S DELIGHT
DUE TO ITS 6 NEUTRAL COLOURS AND
MULTIPLE POLISHED OR UNPOLISHED
FINISHES. ITS TECHNICAL STRENGTH
MAKE IT A PREFERRED CHOICE FOR
BOTH RESIDENTIAL AND COMMERCIAL
APPLICATIONS.

**CHARACTERISTICS** 

EDGE PROFILE RECTIFIED

**MATERIAL** PORCELAIN

THICKNESS 10MM

FINISH POLISHED / MATT

SHADE VARIATION MODERATE

FLOOR & WALL 600 X 300MM FLOOR & WALL 600 X 600MM



FLOOR & WALL













LIGHT GREY

DARK BLUE

LIGHT BLUE



## MALAGA

MALAGA IS A SMALL FORMAT WALL AND FLOOR TILE SUITABLE FOR ALL AREAS OF THE LIVING SPACE AVAILABLE IN 6 DIFFERENT COLOURS.

**CHARACTERISTICS** 

**EDGE PROFILE**NON-RECTIFIED

**MATERIAL** PORCELAIN

THICKNESS 9MM

> FINISH MATT

SHADE VARIATION HIGH

FLOOR & WALL 246 X 60MM



### WALL



WHITE



#