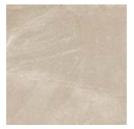

### **AURA**

AURA REPRESENTS THE MOST
SENTIMENTAL AND MINIMALIST
APPROACH TO NATURAL STONE.
SOFT COLOURS WITH A SUBTLE TAC TILE
EFFECT MAKE THE AURA AN ELEGANT,
SOBER PIECE CAPABLE OF ADAPTING
TO ALL DECORATIVE STYLES.

CHARACTERISTICS,

EDGE PROFILE RECTIFIED

MATERIAL CERAMIC (WALL) / PORCELAIN (FLOOR)

THICKNESS 10MM

> FINISH MATT

SHADE VARIATION MODERATE

WALL & DÉCOR 890 X 290MM FLOOR & WALL 750 X 750 MM

GREY DARK GREY BLACK