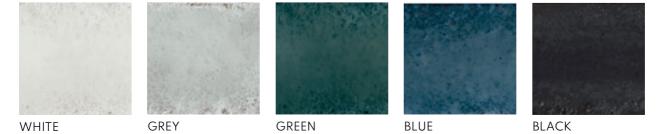

CHARACTERISTICS,

EDGE PROFILE RECTIFIED

MATERIAL CERAMIC (WALL) / PORCELAIN (FLOOR)

THICKNESS 10MM

> FINISH MATT

SHADE VARIATION MODERATE

WALL & DÉCOR 890 X 290MM FLOOR & WALL 750 X 750 MM

GREY DARK GREY BLACK