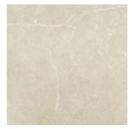

### CEPPO DE GRE

CEPPO DE GRE IS A TRIBUTE TO THE ELEGANCE OF THE ITALIAN STONE KNOWN AS CEPPO DI GRE.

**CHARACTERISTICS** 

EDGE PROFILE RECTIFIED

**MATERIAL** PORCELAIN

THICKNESS 10MM

> FINISH MATT

SHADE VARIATION HIGH

FLOOR & WALL 900 X 900MM

LIGHT MEDIUM

DARK