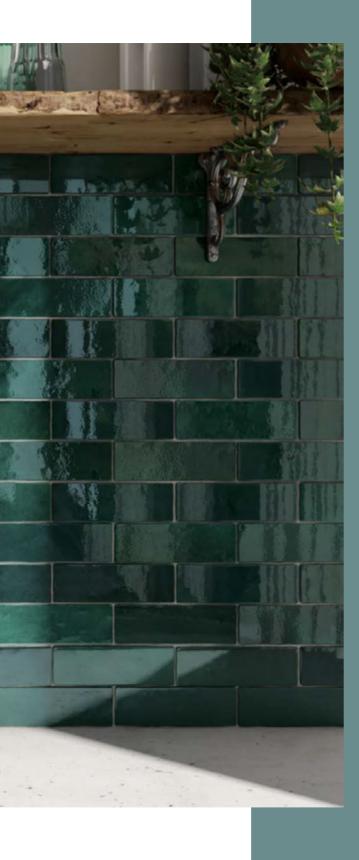

E TOUCHSTONE SERIES IS A SLATE EFFECT, WHICH IS A FINE-GRAIN HOMOGENOUS METAMORPHIC ROCK, IN WHICH WE SEE ITS DIVISION INTO FINE LAYERS.

**CHARACTERISTICS** 

EDGE PROFILE RECTIFIED

CERAMIC (WALL) / PORCELAIN (FLOOR)

THICKNESS

FINISH MATT

SHADE VARIATION MODERATE

WALL & DÉCOR 890 X 290MM FLOOR & WALL 590 X 590 MM



#### FLOOR & WALL







BONE PEARL

SHADOW



## **UPTOWN**

THE PERFECT COMBINATION OF TEXTURES
TO CREATE A UNIQUE SURFACE WITH
PERSONALITY, WITH A BALANCED FUSION
OF STONE AND TRENDY TERRAZZO. STONE
FLOORS WHICH KEEP THE DISTINCTIVE
MARK OF THIS ELEMENT.

CHARACTERISTICS,

**EDGE PROFILE** RECTIFIED

**MATERIAL** PORCELAIN

THICKNESS 10MM

> FINISH MATT

SHADE VARIATION MODERATE

FLOOR & WALL 900 X 900MM



#### WALL















ROSE WHITE

AQUA BLACK

BLUE

GREEN



# VICTORIA

VICTORIA IS A SMALL FORMAT WALL TILE WITH VARIATION IN COLOUR. THAT IS WHAT MAKES IT VERY EYE-CATCHING AND UNIQUE.

**CHARACTERISTICS** 

EDGE PROFILE NON-RECTIFIED

> MATERIAL CERAMIC

> > THICKNESS 9MM

**FINISH** GLOSS

SHADE VARIATION HIGH

WALL 200 X 65MM



#### WALL





### WATERCOLOUR

WITH A PALETTE OF FIVE COLOURS, WATERCOLOUR IS A FANTASTIC SMALL FORMAT RANGE SUITABLE FOR ALL APPLICATIONS DUE TO ITS PORCELAIN MATERIAL. THE SUPER GLOSSY FINISH REALLY MAKES THIS RANGE STAND OUT ALONGSIDE THE VARIATION BETWEEN TILES.

CHARACTERISTICS,

EDGE PROFILE NON-RECTIFIED

**MATERIAL** PORCELAIN

THICKNESS 10MM

FINISH GLOSS

SHADE VARIATION HIGH

WALL 150 X 50MM