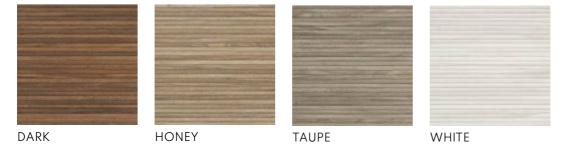

# FOREST

FOR THOSE IN SEARCH OF A
WOOD-LOOK STONEWARE FLOOR
COVERING, FOREST IS AN EXCELLENT
SOLUTION. FOREST IS INSPIRED BY TWO
DIFFERENT TIMBERS, AVAILABLE IN 4
DIFFERENT COLOURS IDEAL
FOR RESIDENTIAL AND CONTRACT
PROJECTS.

**CHARACTERISTICS** 

EDGE PROFILE NON-RECTIFIED

**MATERIAL** PORCELAIN

THICKNESS 8MM

> FINISH MATT

SHADE VARIATION MODERATE

FLOOR & WALL 700 X 100 MM

FLOOR & WALL