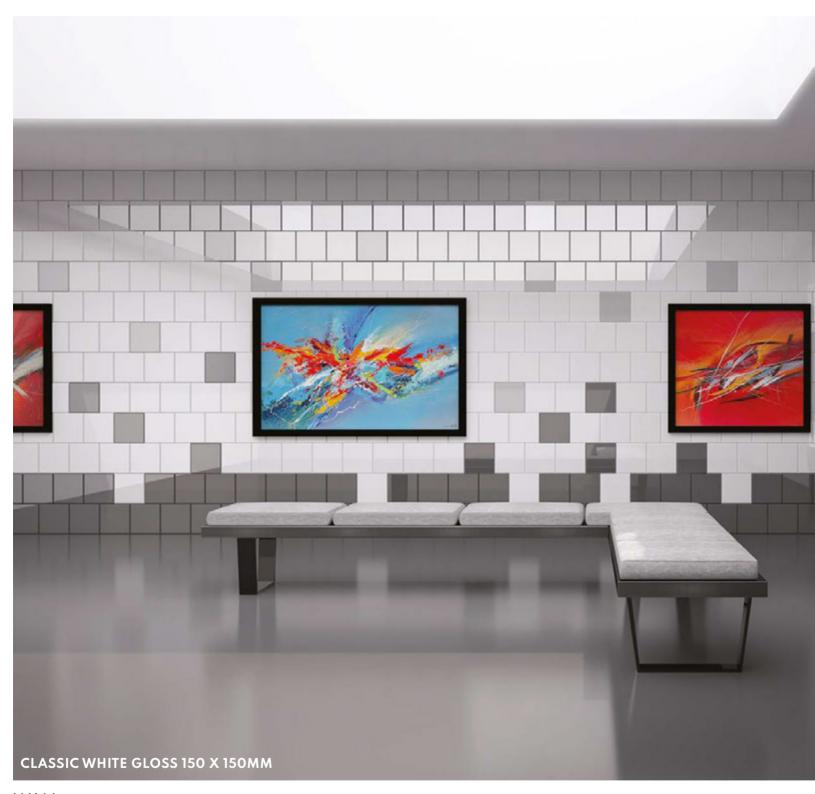

### CLASSIC

OUR CLASSIC RANGES ARE PLAIN AND SIMPLE WHITE GLAZED CERAMIC WALL TILES IN MULTIPLE DIFFERENT SIZES TO HELP SUIT ANY PROJECT'S NEEDS.

**CHARACTERISTICS** 

EDGE PROFILE NON-RECTIFIED

> MATERIAL CERAMIC

> > THICKNESS 6.5MM

FINISH GLOSS / MATT

SHADE VARIATION NONE

WALL 200 X 100MM

WALL 300 X 100MM

WALL 250 X 200MM (GLOSS ONLY)

400 X 250MM

WALL 100 X 100MM 150 X 150MM 200 X 200MM (GLOSS ONLY)