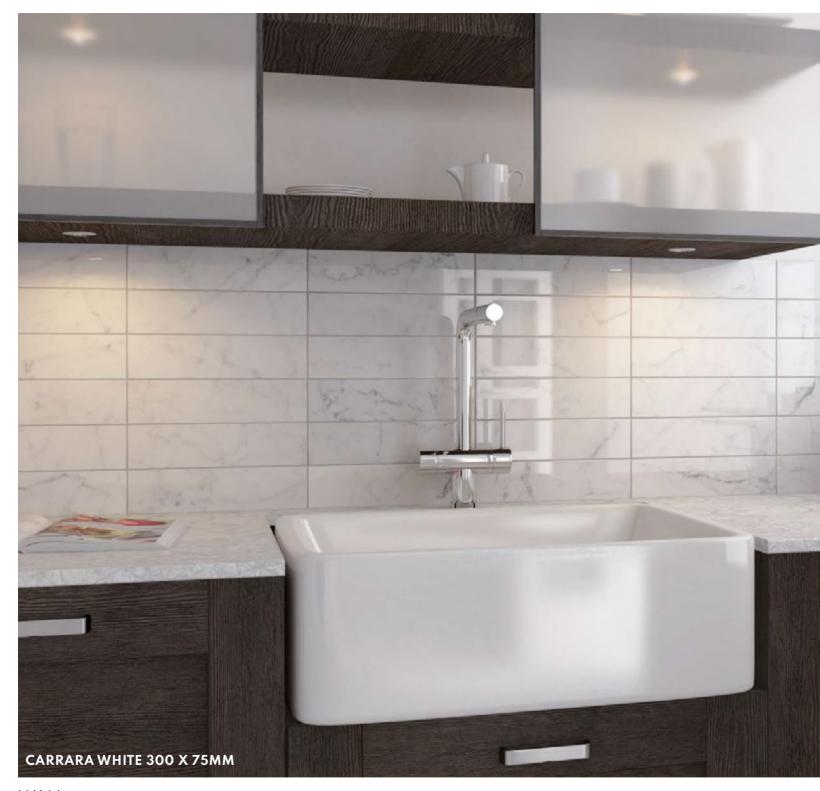

### CARRARA

CARRARA IS A SMALL FORMAT MARBLE EFFECT TILE PERFECT FOR LAYING IN MULTIPLE DESIGNS TO SUIT THE PROJECT.

**CHARACTERISTICS** 

EDGE PROFILE NON-RECTIFIED

> MATERIAL CERAMIC

> > THICKNESS 9MM

> > FINISH GLOSS

SHADE VARIATION MODERATE

**WALL** 300 X 75MM