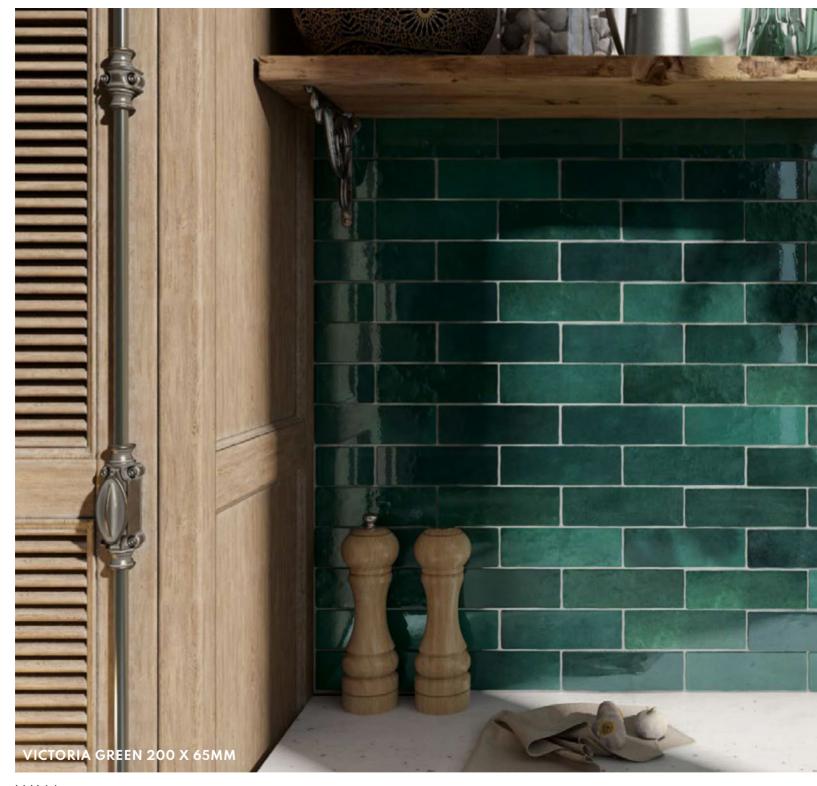

EDGE PROFILE RECTIFIED

MATERIAL CERAMIC (WALL) / PORCELAIN (FLOOR)

THICKNESS 6MM (WALL) / 10MM (FLOOR)

FINISH MATT

SHADE VARIATION MODERATE

WALL & DÉCOR 890 X 290MM FLOOR & WALL 750 X 750 MM

FLOOR & WALL