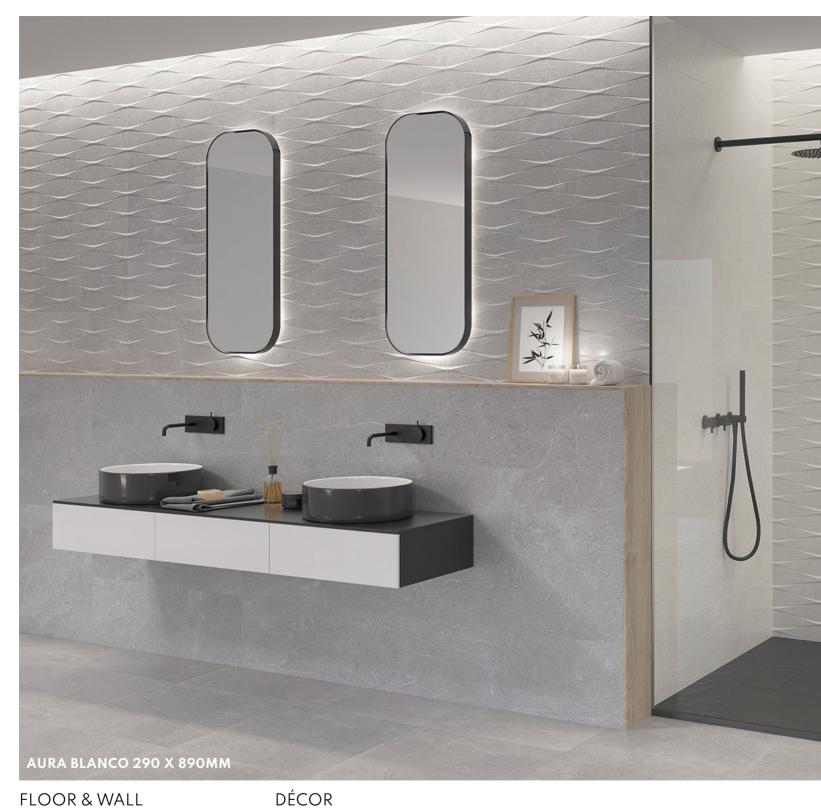

### **AURA**

AURA REPRESENTS THE MOST
SENTIMENTAL AND MINIMALIST
APPROACH TO NATURAL STONE.
SOFT COLOURS WITH A SUBTLE TAC TILE
EFFECT MAKE THE AURA AN ELEGANT,
SOBER PIECE CAPABLE OF ADAPTING
TO ALL DECORATIVE STYLES.

CHARACTERISTICS,

EDGE PROFILE RECTIFIED

MATERIAL CERAMIC (WALL) / PORCELAIN (FLOOR)

THICKNESS 10MM

> FINISH MATT

SHADE VARIATION MODERATE

WALL & DÉCOR 890 X 290MM FLOOR & WALL 750 X 750 MM

GREY DARK GREY BLACK