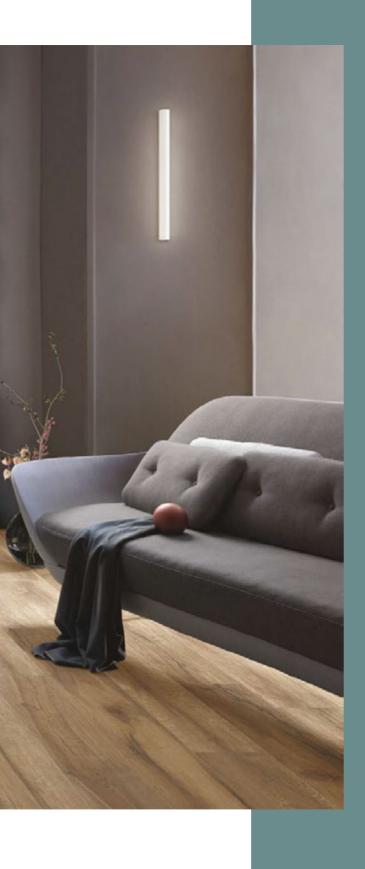

MATIC ASPECTS.

**CHARACTERISTICS** 

EDGE PROFILE RECTIFIED

**MATERIAL** PORCELAIN

THICKNESS 10MM

> FINISH MATT

SHADE VARIATION MODERATE

FLOOR & WALL 600 X 300MM

FLOOR & WALL 600 X 600 MM





BLACK (POLISHED ONLY)



SAND



INVISIBLE WHITE



WHITE



ONYX AQUA BLUE



ONYX WHITE



GREY ROOTS



### THE ROOM

THE ROOM IS A UNIQUE COLLECTION, CONSISTING OF EIGHT STRONG DIFFERING "MARBLES" BOTH IN APPEARANCE AND ORIGIN; A UNIQUE COLLECTION CAPABLE OF SATISFYING THE MOST SOPHISTICATED OF TASTES, FOR TOP QUALITY MODERN AND ORIGINAL SURROUNDINGS.

**CHARACTERISTICS** 

**EDGE PROFILE** RECTIFIED

**MATERIAL** PORCELAIN

THICKNESS 6.5MM

FINISH POLISHED / MATT

SHADE VARIATION MODERATE

FLOOR & WALL 1200 X 600MM



FLOOR & WALL













BIRCH BLACK

CHERRY

DRY OAK

BISCUIT CEDAR



### TIMBER

TIMBER HAS GREAT APPEAL DUE TO ITS
EXTRAORDINARILY WARM AND
CAPTIVATING LOOK OF WOOD BLENDED
WITH REALISTIC AND NATURAL COLOURS.
A "WILD" APPEAL, MADE OF SURFACE
KNOTS AND STRUCTURES.

**CHARACTERISTICS** 

EDGE PROFILE RECTIFIED

material PORCELAIN

> THICKNESS 10.5MM

> > FINISH MATT

SHADE VARIATION MODERATE

FLOOR & WALL 1200 X 200MM



#### WALL





### TITAN

TITAN IS A PORCELAIN SMALL FORMAT RANGE PERFECT FOR ANY PROJECT OR COVERING AVAILABLE IN 5 DIFFERENT COLOURS. IT IS PRODUCED IN PORCELAIN TO MAKE IT SUITABLE FOR EXTERIOR WALL COVERINGS AS WELL AS INDOOR.

**CHARACTERISTICS** 

EDGE PROFILE NON-RECTIFIED

**MATERIAL** PORCELAIN

THICKNESS 10.5MM

FINISH GLOSS

SHADE VARIATION MODERATE

WALL 60 X 240MM



#### FLOOR & WALL



ANTHRACITE

#### DÉCOR



**HEXAGON** P