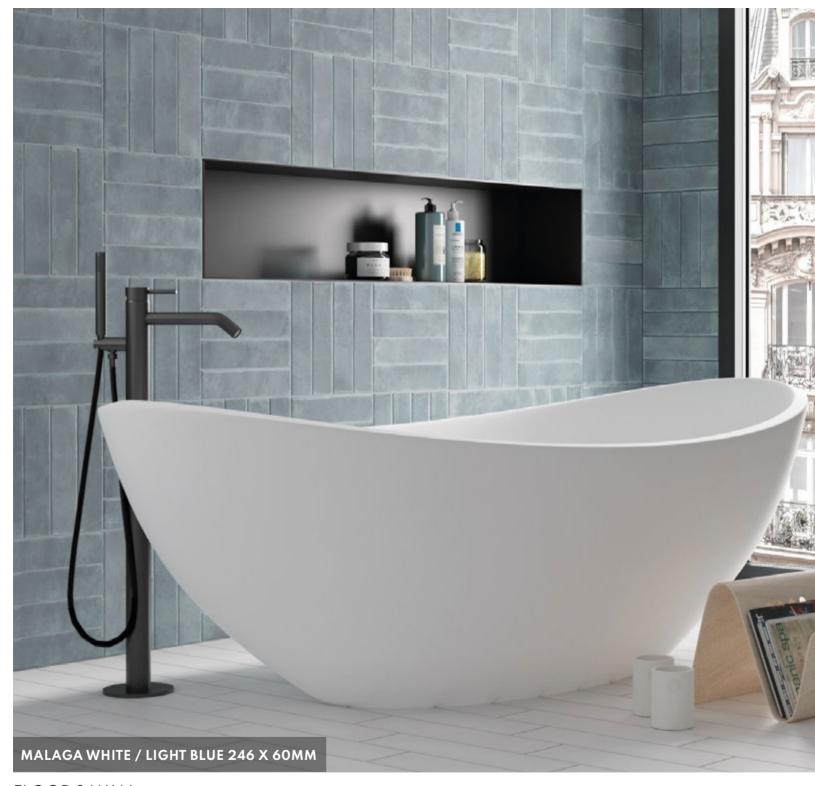

**CHARACTERISTICS** 

EDGE PROFILE RECTIFIED

**MATERIAL** PORCELAIN

THICKNESS 10MM

> FINISH MATT

SHADE VARIATION MODERATE

FLOOR, WALL & DÉCOR 600 X 300MM FLOOR & WALL 600 X 600MM