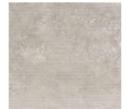

# **METRO**

METRO IS A WHITE SMALL FORMAT CERAMIC TILE WITH A BEVELLED EDGE.

**CHARACTERISTICS** 

EDGE PROFILE BEVELLED

MATERIAL CERAMIC

THICKNESS 6.5MM

FINISH GLOSS

SHADE VARIATION NONE

WALL 200 X 100MM

WALL 300 X 100MM

FLOOR & WALL

SILVER

HOP MIX

MOON

SILVER

GREY

MOON