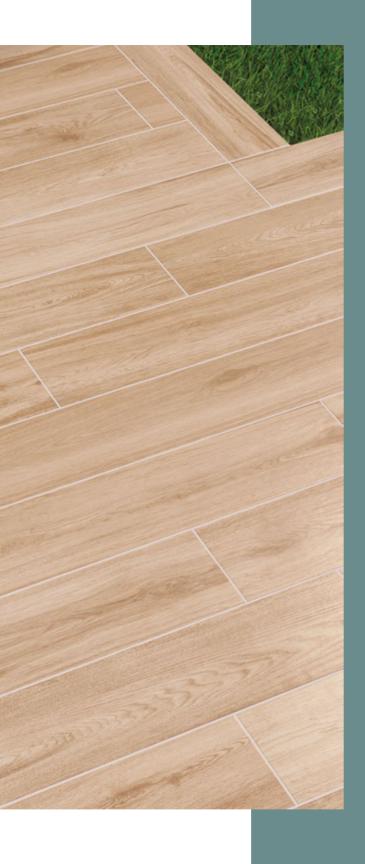

# FOREST

FOR THOSE IN SEARCH OF A
WOOD-LOOK STONEWARE FLOOR
COVERING, FOREST IS AN EXCELLENT
SOLUTION. FOREST IS INSPIRED BY TWO
DIFFERENT TIMBERS, AVAILABLE IN 4
DIFFERENT COLOURS IDEAL
FOR RESIDENTIAL AND CONTRACT
PROJECTS.

**CHARACTERISTICS** 

EDGE PROFILE NON-RECTIFIED

**MATERIAL** PORCELAIN

THICKNESS 8MM

> FINISH MATT

SHADE VARIATION MODERATE

FLOOR & WALL 700 X 100 MM

FLOOR & WALL