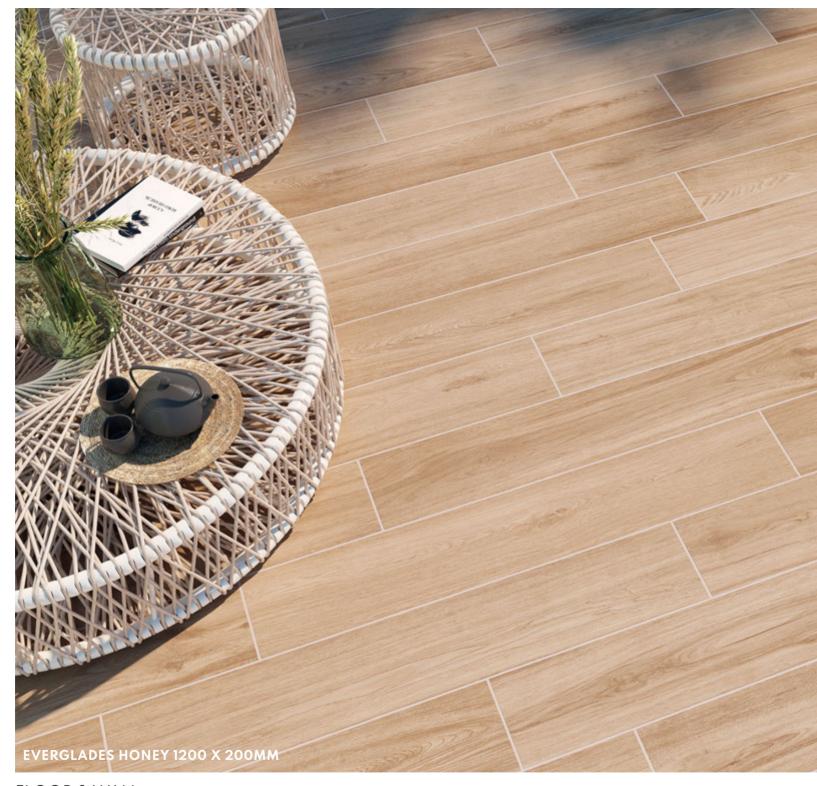

### **EVERGLADES**

IT IS A WOOD OF GREAT RICHNESS DUE
TO ITS CLEAR AND NEUTRAL TONES. A
WOOD WITHOUT LARGE COLOUR
SHADING BUT GRAIN VARIABILITY,
CAPABLE OF ADAPTING TO ANY INTERIOR
AND EXTERIOR SPACE AND ANY TYPE OF
DECORATION, FROM THE MOST MINIMAL
TO THE MOST RUSTIC AND VINTAGE.

**CHARACTERISTICS** 

EDGE PROFILE RECTIFIED

**MATERIAL** PORCELAIN

THICKNESS 10MM

> FINISH MATT

SHADE VARIATION MODERATE

FLOOR & WALL 1200 X 200MM

FLOOR & WALL