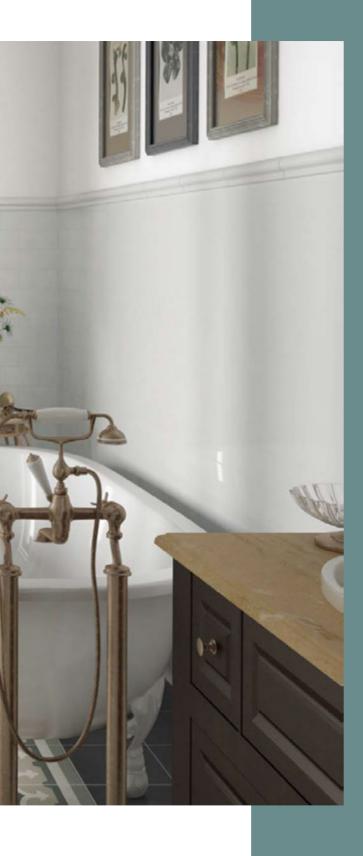

ON-SLIP RATING IT
CAN BE USED IN AN OPEN PLAN
SPACE INDOOR AND OUT.

CHARACTERISTICS,

EDGE PROFILE RECTIFIED

**MATERIAL** PORCELAIN

THICKNESS 9.5MM

FINISH MATT

SHADE VARIATION MODERATE

FLOOR, WALL & DÉCOR 590 X 290MM FLOOR & WALL 750 X 750MM



FLOOR & WALL











PEARL SHADOW

PEARL

SHADOW



### ICON

URBAN, COSMOPOLITAN AND INCREDIBLY VERSATILE.
ICON HAS ARRIVED TO FILL HOMES WITH THE VERY ESSENCE OF CEMENT.
PERFECT FOR BATHROOMS AND KITCHENS, WHERE THE WALL TILES AND COORDINATED FLOOR TILES FIT IN TO PERFECTION. AVAILABLE IN THREE COLOURS.

**CHARACTERISTICS** 

**EDGE PROFILE** RECTIFIED

MATERIAL

CERAMIC (WALL) / PORCELAIN (FLOOR)

THICKNESS

9.1MM (WALL) / 9.4MM (FLOOR)

FINISH MATT

SHADE VARIATION MODERATE

WALL & DÉCOR 595 X 295MM

FLOOR & WALL 595 X 595MM





GREY



# LILLE

LILLE IS A DECORATIVE WALL AND FLOOR TILE WHICH CAN BE USED IN MULTIPLE SETTINGS, BRINGING A MORE TRADITIONAL FEEL TO IT.

**CHARACTERISTICS** 

EDGE PROFILE NON-RECTIFIED

**MATERIAL** PORCELAIN

THICKNESS 8MM

> FINISH MATT

SHADE VARIATION NONE

FLOOR 200 X 200MM



FLOOR & WALL





# LOUNGE

TRULY AN ARCHITECT'S DELIGHT
DUE TO ITS 6 NEUTRAL COLOURS AND
MULTIPLE POLISHED OR UNPOLISHED
FINISHES. ITS TECHNICAL STRENGTH
MAKE IT A PREFERRED CHOICE FOR
BOTH RESIDENTIAL AND COMMERCIAL
APPLICATIONS.

**CHARACTERISTICS** 

EDGE PROFILE RECTIFIED

**MATERIAL** PORCELAIN

THICKNESS 10MM

FINISH POLISHED / MATT

SHADE VARIATION MODERATE

FLOOR & WALL 600 X 300MM FLOOR & WALL 600 X 600MM



FLOOR & WALL













LIGHT GREY

DARK BLUE

LIGHT BLUE



## MALAGA

MALAGA IS A SMALL FORMA