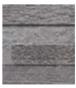

### **ALBERO**

ALBERO IS A WOOD EFFECT
PORCELAIN TILE
WHICH LOOKS FANTASTIC
WHICHEVER WAY IT IS LAID.
IT HAS A VARIANT PATTERN
WHICH EMPHASISES THE
NATURAL WOOD EFFECT.

**CHARACTERISTICS** 

**EDGE PROFILE**NON-RECTIFIED

**MATERIAL** PORCELAIN

THICKNESS 9MM

> FINISH MATT

SHADE VARIATION MODERATE

FLOOR & WALL 600X 150MM