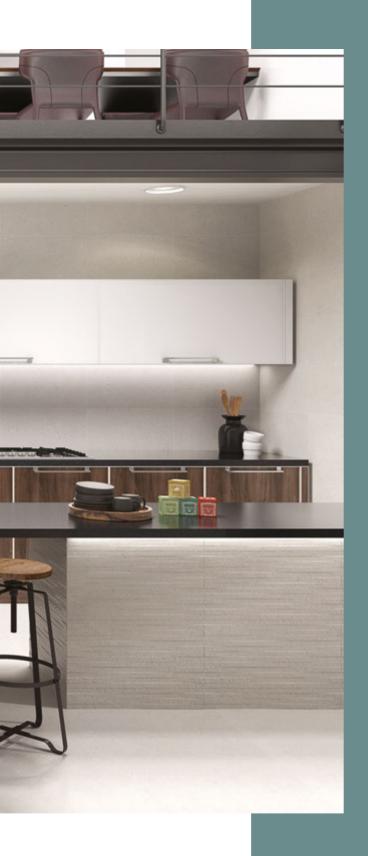

600 X 300MM FLOOR & WALL 600 X 600MM



#### WALL





# DIRECTIONS

OUR DIRECTIONS RANGE IS A PERFECT RANGE FOR WALL TILING AVAILABLE AVAILABLE IN A VARIETY OF COLOURS.

**CHARACTERISTICS** 

EDGE PROFILE NON-RECTIFIED

> MATERIAL CERAMIC

> > THICKNESS 9MM

FINISH GLOSS

SHADE VARIATION HIGH

WALL 250 X 50MM



FLOOR & WALL









GRAPHITE GREY SILVER TAN



### ELEGANCE

ELEGANCE IS A MARBLE EFFECT
POLISHED PORCELAIN TILE SUITABLE
FOR WALLS AND FLOORS AVAILABLE
IN 4 DIFFERENT COLOURS VARYING IN
DARKNESS. THE EFFECT THIS TILE GIVES
TO A ROOM IS OUTSTANDING.

**CHARACTERISTICS** 

**EDGE PROFILE** RECTIFIED

**MATERIAL** PORCELAIN

THICKNESS 10MM

FINISH POLISHED

SHADE VARIATION MODERATE

FLOOR & WALL 600 X 600MM



### FLOOR & WALL













MARFIL GRIS PERLA

MARFIL

GRIS

PERLA



### ETERNAL

ETERNAL IS A LIMESTONE EFFECT TILE
THAT FORMS PART OF THE CHALKY ROCKS
AND IS MAINLY MADE UP OF CALCITE AND
ALSO CONTAINS SMALL AMOUNTS OF
MINERALS, SUCH AS QUARTZ AND CLAY.
IT IS A NATURAL STONE EFFECT WITH A
STRUCTURE AND STONE FINISH AND AN
OUTSTANDING RESULT.

**CHARACTERISTICS** 

EDGE PROFILE RECTIFIED

MATERIAL CERAMIC (WALL) / PORCELAIN (FLOOR)

THICKNESS 11MM

> FINISH MATT

SHADE VARIATION MODERATE

WALL & DÉCOR 890 X 290MM FLOOR & WALL 590 X 590 MM



FLOOR & WALL





# ETNA

ETNA IS A SMALL FORMAT PORCELAIN FLOOR AND WALL TILE WITH A VARIETY OF COLOURS.

CHARACTERISTICS

EDGE PROFILE NON-RECTIFIED

**MATERIAL** PORCELAIN

THICKNESS 9MM

> FINISH MATT

SHADE VARIATION HIGH

FLOOR & WALL 368 X 92MM



FLOOR & WALL









NATURAL SILVER

SILVER WHITE



### **EVE