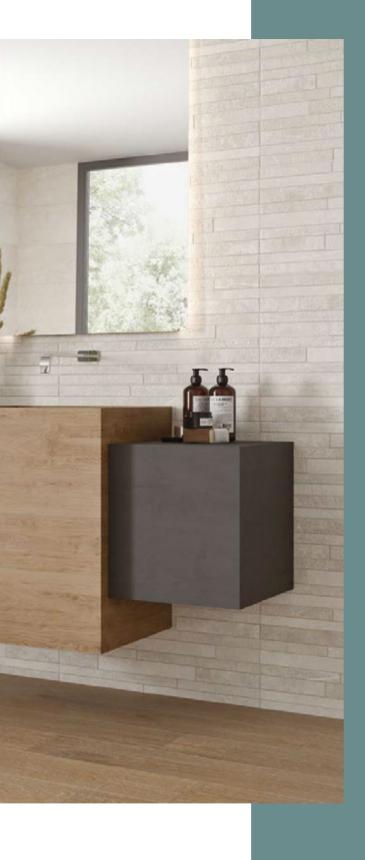

### **ALBERO**

ALBERO IS A WOOD EFFECT
PORCELAIN TILE
WHICH LOOKS FANTASTIC
WHICHEVER WAY IT IS LAID.
IT HAS A VARIANT PATTERN
WHICH EMPHASISES THE
NATURAL WOOD EFFECT.

**CHARACTERISTICS** 

**EDGE PROFILE**NON-RECTIFIED

**MATERIAL** PORCELAIN

THICKNESS 9MM

> FINISH MATT

SHADE VARIATION MODERATE

FLOOR & WALL 600X 150MM