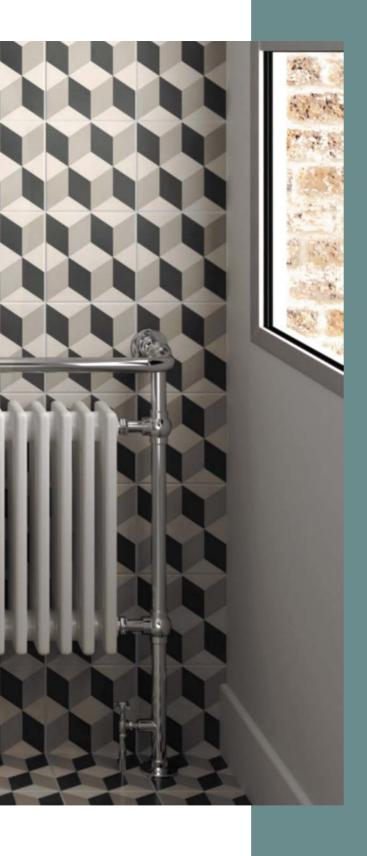

LIGHT MEDIUM

DARK



## CHEVRON

CHEVRON COMES WITH A MIXED LEFT AND RIGHT BOX TO CREATE THIS STUNNING UNIQUE WOOD EFFECT DESIGN.

**CHARACTERISTICS** 

EDGE PROFILE NON-RECTIFIED

**MATERIAL** PORCELAIN

thickness 10MM

> FINISH MATT

SHADE VARIATION MODERATE

FLOOR & WALL 540 X 110MM



#### WALL



### CLASSIC

OUR CLASSIC RANGES ARE PLAIN AND SIMPLE WHITE GLAZED CERAMIC WALL TILES IN MULTIPLE DIFFERENT SIZES TO HELP SUIT ANY PROJECT'S NEEDS.

**CHARACTERISTICS** 

EDGE PROFILE NON-RECTIFIED

> MATERIAL CERAMIC

> > THICKNESS 6.5MM

FINISH GLOSS / MATT

SHADE VARIATION NONE

WALL 200 X 100MM

WALL 300 X 100MM

WALL 250 X 200MM (GLOSS ONLY)

400 X 250MM

WALL 100 X 100MM 150 X 150MM 200 X 200MM (GLOSS ONLY)



#### WALL















BLANCO ASH BLUE

MISTY GREEN

GRAPHITE

GRIS CLARO



### COUNTY

THE BEAUTIFUL COLOUR PALETTE AND DEEP GLAZES ARE FIRED ONTO A GENTLY UNDULATING BODY, CREATING THE APPEARANCE OF A HANDCRAFTED TILE.

**CHARACTERISTICS** 

EDGE PROFILE NON-RECTIFIED

> MATERIAL CERAMIC

> > THICKNESS 9MM

FINISH GLOSS

SHADE VARIATION MODERATE

WALL 200 X 65MM



#### WALL









GREY MULTICOLOUR

BEIGE

WHITE



### **CUMBRIA**

THE NEW CUMBRIA COVERING
REPRODUCES ON PORCELAIN
STONEWARE STONE CUBICS ON THREE
LEVELS THAT CREATE DIFFERENT
PERCEPTIONS OF DEPTH AND CREATE
A RHYTHM ON THE WALL WITH A
PLEASANT NATURAL EFFECT.

**CHARACTERISTICS** 

**EDGE PROFILE**NON-RECTIFIED

**MATERIAL** PORCELAIN

THICKNESS 10MM

FINISH NATURAL

SHADE VARIATION HIGH

WALL 610 X 150MM













BROWN BEIGE

GREY

LIGHT GREY

TAUPE



### **DETROIT**

DETROIT IS A METAL E