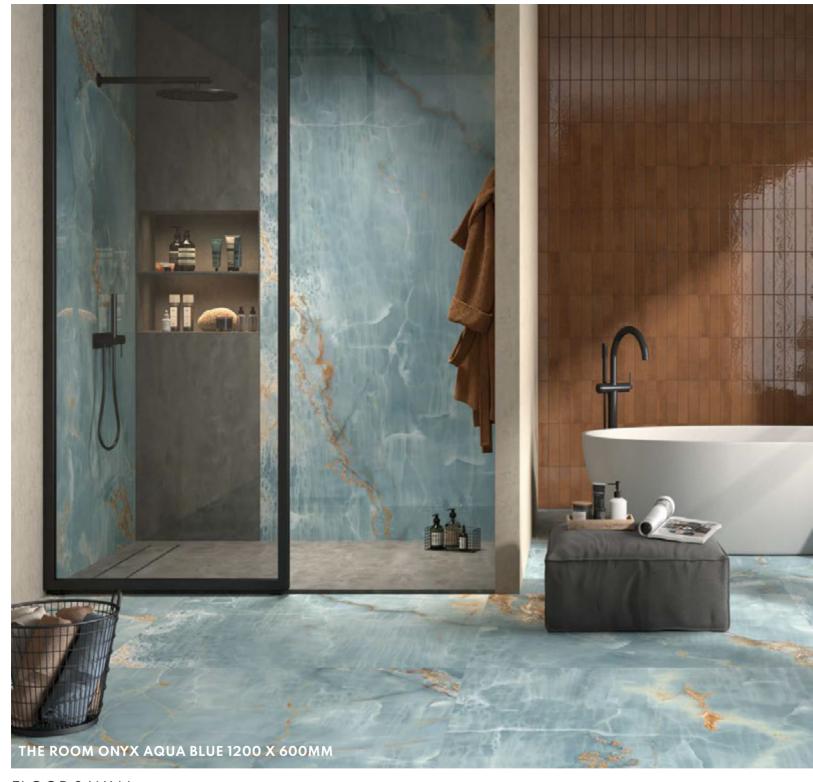

**CHARACTERISTICS** 

EDGE PROFILE RECTIFIED

**MATERIAL** PORCELAIN

THICKNESS 10MM

FINISH POLISHED / MATT

SHADE VARIATION MODERATE

FLOOR & WALL 600 X 300MM FLOOR & WALL 600 X 600MM

FLOOR & WALL