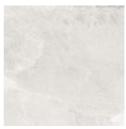

### **AURA**

AURA REPRESENTS THE MOST
SENTIMENTAL AND MINIMALIST
APPROACH TO NATURAL STONE.
SOFT COLOURS WITH A SUBTLE TAC TILE
EFFECT MAKE THE AURA AN ELEGANT,
SOBER PIECE CAPABLE OF ADAPTING
TO ALL DECORATIVE STYLES.

CHARACTERISTICS,

EDGE PROFILE RECTIFIED

MATERIAL CERAMIC (WALL) / PORCELAIN (FLOOR)

THICKNESS 10MM

> FINISH MATT

SHADE VARIATION MODERATE

WALL & DÉCOR 890 X 290MM FLOOR & WALL 750 X 750 MM

GREY DARK GREY BLACK