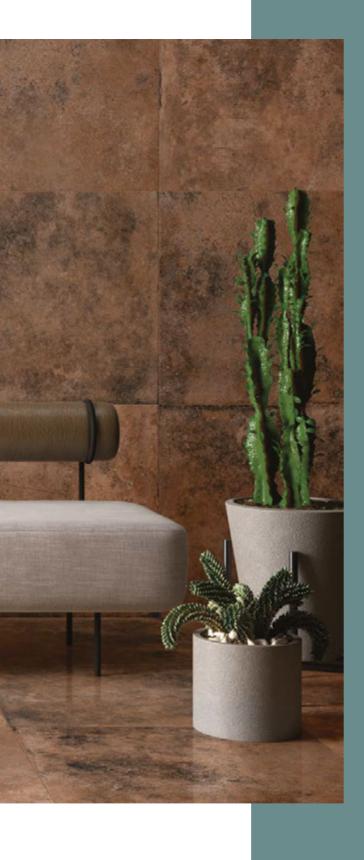

## BAKER STREET

BAKER STREET IS A STUNNING CONCRETE EFFECT FULL BODY PORCELAIN SUITABLE FOR WALLS AND FLOORS AVAILABLE IN 3 DIFFERENT COLOURS. OTHER SIZES ARE AVAILABLE ON REQUEST.

CHARACTERISTICS,

EDGE PROFILE RECTIFIED

**MATERIAL** PORCELAIN

THICKNESS 10.5MM

> FINISH MATT

SHADE VARIATION MODERATE

FLOOR & WALL 1200 X 600MM

FLOOR & WALL

BLUE