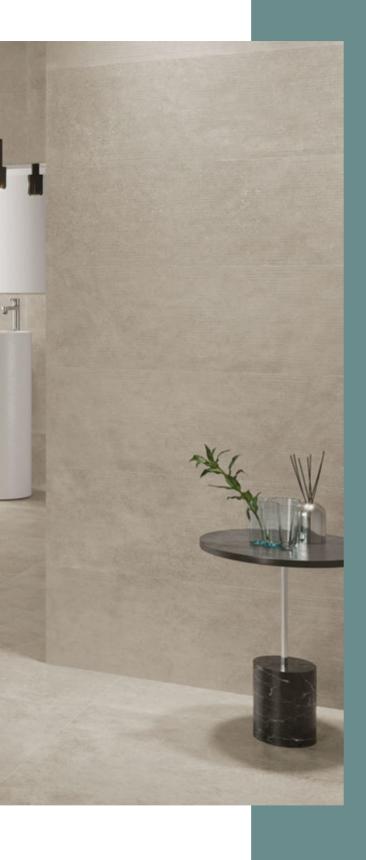

**CHARACTERISTICS** 

EDGE PROFILE RECTIFIED

MATERIAL CERAMIC (WALL) / PORCELAIN (FLOOR)

THICKNESS

9.1MM (WALL) / 9.4MM (FLOOR)

FINISH MATT

SHADE VARIATION MODERATE

WALL & DÉCOR 595 X 295MM